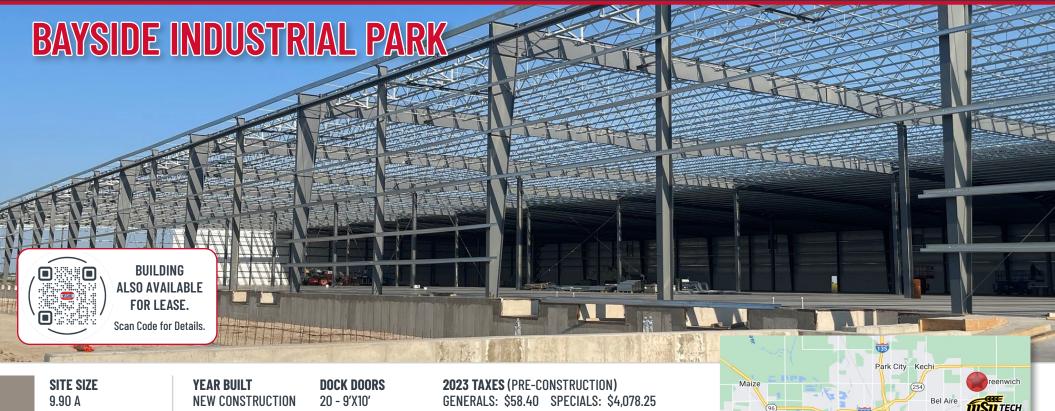

### Webb & 53rd St. N., E of NEc | Bel Aire, KS SALE PRICE \$14,000,000.00

#### BUILDING SIZE 176,000 SF±

AVAILABLE SF 176,000 SF±

**ZONING** M-1, MANUFACTURING

**CEILING HEIGHT** 30'

YEAR BUILTDOCK DOORSNEW CONSTRUCTION20 - 9'X10'CONSTRUCTIONOVERHEAD DOORSPRE-ENGINEERED2 - 14'X14'

METAL

PARKING

**SPRINKLED** 

AMPLE

YES

#### **Columns** 50'X80'

**Power** 480V, 3-Phase

#### **PROPERTY HIGHLIGHTS**

- Under construction!
- Industrial building for sale in Bayside Industrial Park Bel Aire, Kansas.
- First planned office/warehouse in the Park.
- Anticipated completion 4th QTR 2024.
- Close proximity to Highway 254 via Webb or Greenwich Rd. and other major arterials in Sedgwick County.
- Aggressive State and Local incentive opportunities.