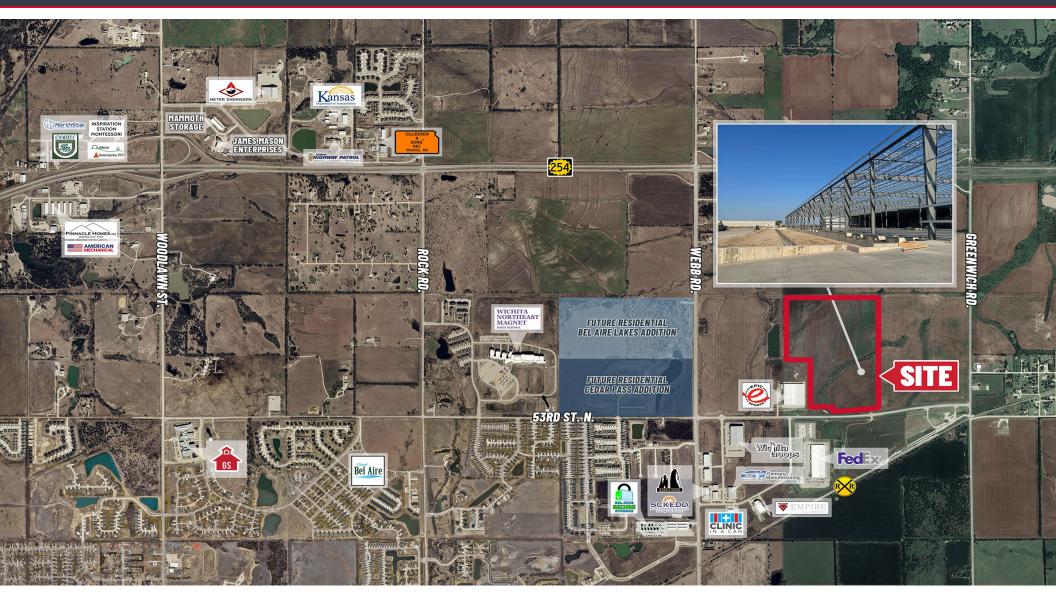

#### **PROPERTY HIGHLIGHTS**

- Under construction!
- Industrial building for sale in Bayside Industrial Park Bel Aire, Kansas.
- First planned office/warehouse in the Park.
- Anticipated completion 4th QTR 2024.
- Close proximity to Highway 254 via Webb or Greenwich Rd. and other major arterials in Sedgwick County.
- Aggressive State and Local incentive opportunities.