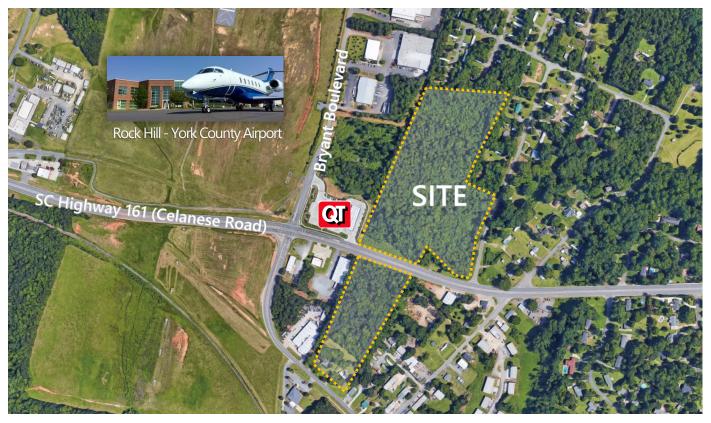

### For Sale

- Land For Sale +22.801 Acres
- Currently Zoned LC and IG in the City of Rock Hill (Seller will Sell Subject to Rezoning)
- Located Adjacent to Rock Hill York County Airport (https://www.cityofrockhill.com/departments/airport) and the Nearby Future Site of Aspen Business Park (https:// vimeo.com/663013876)
- Just +3.5 Miles West of I-77 (Exit 82) on SC Highway 161 (Celanese Road)
- Rock Hill is located just 25 miles south of Charlotte, is the largest city in York County, SC, and is the 4th largest city in the Charlotte MSA. Rock Hill is a growing community of more than 74,000 residents and home to the Rock Hill-York County Airport.

### ±22.801 AC For Sale

South Carolina Highway 161, Rock Hill, South Carolina 29732