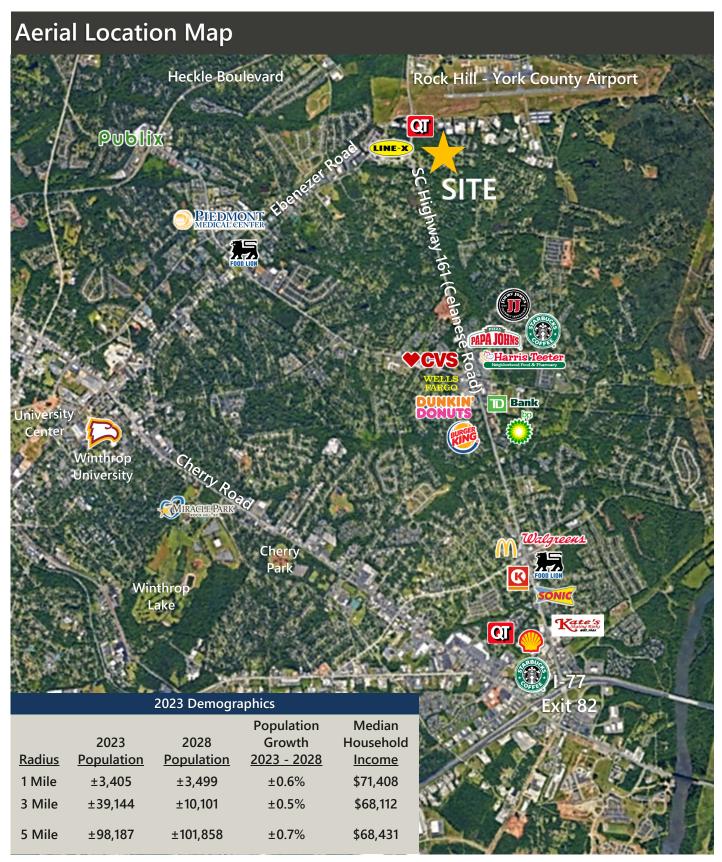

### For Sale

- Land For Sale +22.801 Acres
- Currently Zoned LC and IG in the City of Rock Hill (Seller will Sell Subject to Rezoning)
- Located Adjacent to Rock Hill York County Airport (https://www.cityofrockhill.com/departments/airport) and the Nearby Future Site of Aspen Business Park (https:// vimeo.com/663013876)
- Just +3.5 Miles West of I-77 (Exit 82) on SC Highway 161 (Celanese Road)
- Rock Hill is located just 25 miles south of Charlotte, is the largest city in York County, SC, and is the 4th largest city in the Charlotte MSA. Rock Hill is a growing community of more than 74,000 residents and home to the Rock Hill-York County Airport.

### ±22.801 AC For Sale

South Carolina Highway 161, Rock Hill, South Carolina 29732