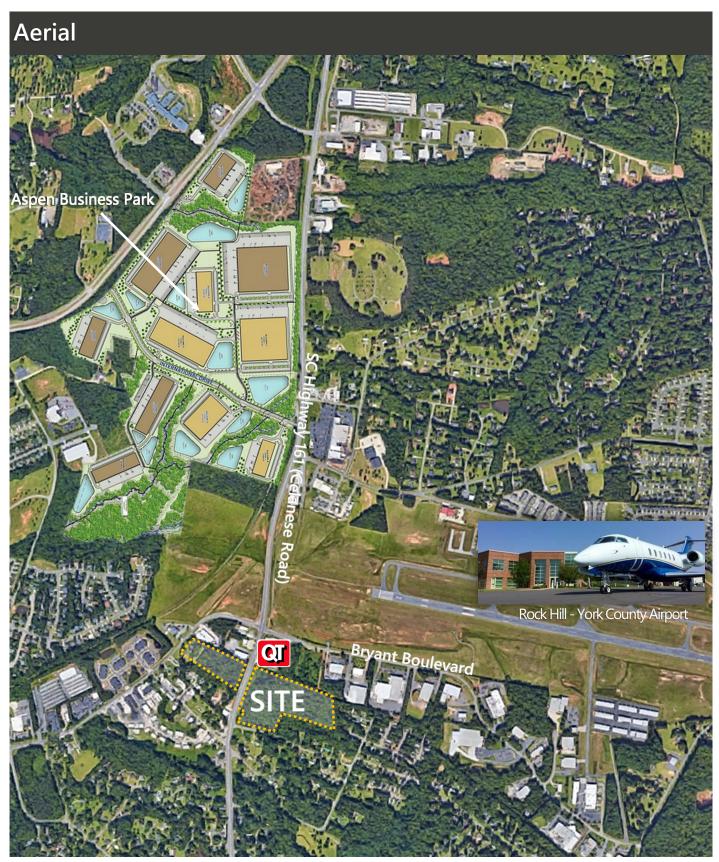

### For Sale

- Land For Sale +22.801 Acres
- Currently Zoned LC and IG in the City of Rock Hill (Seller will Sell Subject to Rezoning)
- Located Adjacent to Rock Hill York County Airport (https://www.cityofrockhill.com/departments/airport) and the Nearby Future Site of Aspen Business Park (https:// vimeo.com/663013876)
- Just +3.5 Miles West of I-77 (Exit 82) on SC Highway 161 (Celanese Road)
- Rock Hill is located just 25 miles south of Charlotte, is the largest city in York County, SC, and is the 4th largest city in the Charlotte MSA. Rock Hill is a growing community of more than 74,000 residents and home to the Rock Hill-York County Airport.

### ±22.801 AC For Sale

South Carolina Highway 161, Rock Hill, South Carolina 29732