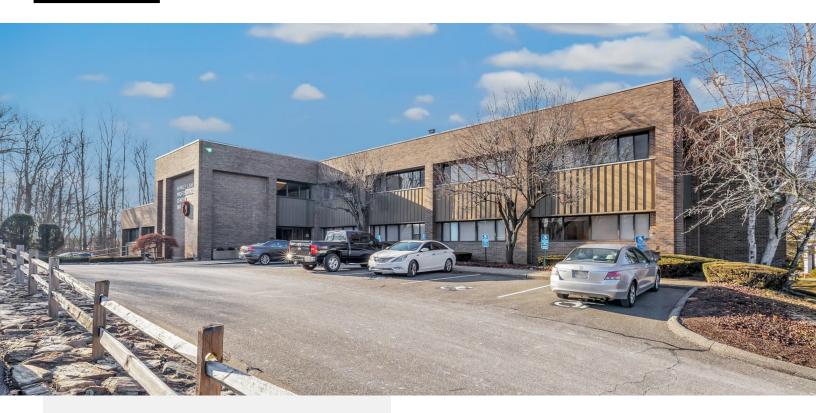

# For Lease - Built Medical Office Space

160 Hawley Lane, Trumbull, CT 06611

#### **Location Details**

Easy access to Route 8 - Exit 9

3 Minutes to Merritt Parkway and 13 Minutes to I–95

Close proximity to hotels, restaurants, banks and shopping

Eastern Fairfield County sub-market

# Property Details

- Parking 6 per 1,000 rsf
- Park-like setting
- Adjacent to Marriot Hotel
- Lot Size: 2.09 acres