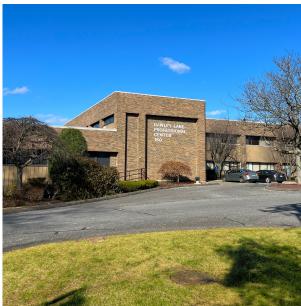

# **Opportunity**

Built medical suite in established medical office building

# Property Details

- Parking 6 per 1,000 rsf
- Park-like setting
- Adjacent to Marriot Hotel
- Lot Size: 2.09 acres