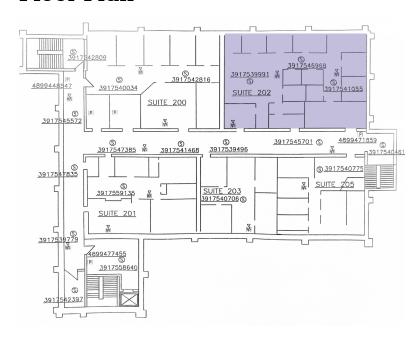

### Floor Plan

# **Space Features**

- Partial 2nd floor 1,798 rsf
- 4 offices
- 6 exam rooms with water
- Procedure room
- Pantry
- Lease Rate: \$24.00 sf + Utilities

For more information, please contact:

James Searl Senior Vice President o 203 658 6735 | m 646 263 6975 james.searl@avisonyoung.com