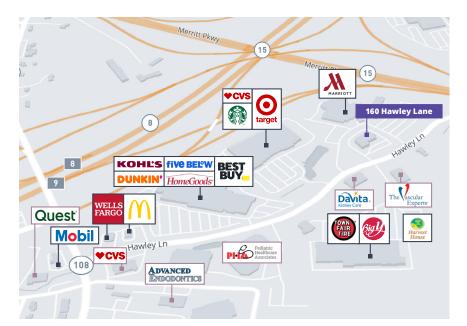

#### **Location Details**

Easy access to Route 8 - Exit 9

3 Minutes to Merritt Parkway and 13 Minutes to I–95

Close proximity to hotels, restaurants, banks and shopping

Eastern Fairfield County sub-market

# Property Details

- Parking 6 per 1,000 rsf
- Park-like setting
- Adjacent to Marriot Hotel
- Lot Size: 2.09 acres