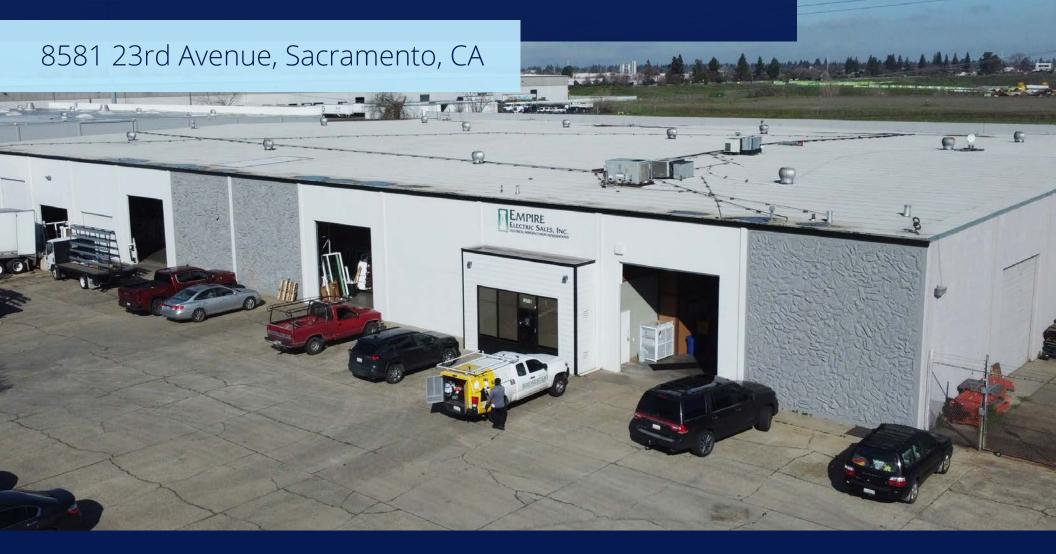

# For Sale | ±39,852 SF Warehouse

### **Building Details**

±1.89 Acre Parcel

600 amps 208v 3 phase

Fully Sprinklered

Built in 1982

Zoned M-2 Heavy Industrial

19' - 20' Clear Height

3 DH Doors 7 GL Doors