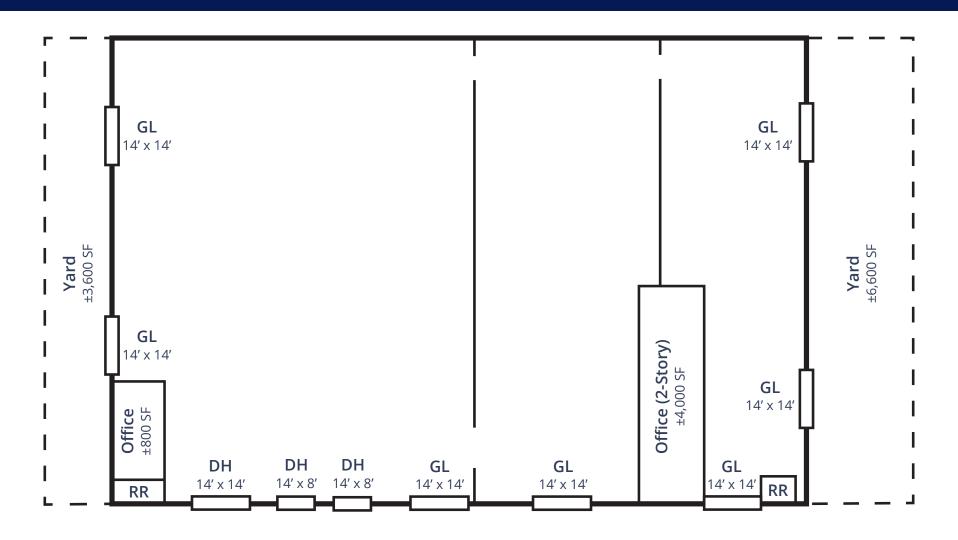

### **Building Details**

±1.89 Acre Parcel

600 amps 208v 3 phase

Fully Sprinklered

Built in 1982

Zoned M-2 Heavy Industrial

19' - 20' Clear Height

3 DH Doors 7 GL Doors

## ±4,000 SF Two Story Office

Property Photos ELICTRIC SALES, INC.