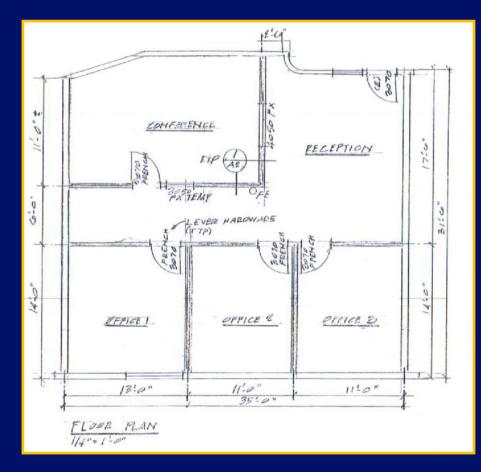

ark Robak 619-778-3800 Mark@SanDiegoCRE.com BRE #01024745



This information above was furnished by the owner or obtained from information we understand was authorized by the owner. No warranties or representations, expressed or implied, are made as to the accuracy of the information contained herein, and same is submitted subject to errors, omissions, change of price, rental or other conditions, withdrawal without notice, and to any special listing conditions imposed by our principals. This information is given with the understanding that all negotiations relating to the leasing or potentially purchasing of the property described herein shall be conducted through SDCRE.





## Top Level



Main Level

- 100 904 sf Parking Spaces Covered - 33 Uncovered - 8
- Total 41



# Parking Level



## Suite 203 Floor Plan



Entering Suite - Tenant to choose Carpet Color



#### Suite 204 Floor Plan



Entering Suite - Tenant to choose Carpet Color



# Aerial View



Front View



# Hi-Image



# Distinctive