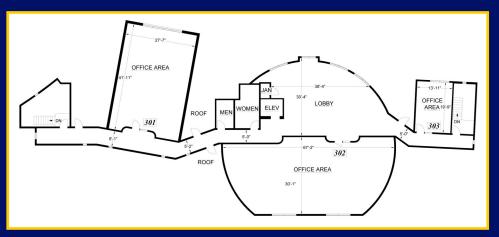

### 9400 Grossmont Summit Dr. La Mesa, CA, 91941

- Suites ranging from 1,300 2,600 sq.ft.
- Can combine suites 203 & 204, for 2,600 sq.ft.
- Unique architecture with lots of glass
- Underground parking with 3 per 1,000 SF parking
- Building has very high exposure to Interstate 8 with 228,000 vehicles per day (Caltrans - 2015)
- Building has hi-speed Cox Cable
- **Energy efficient LEED Certified**
- Great signage opportunities
- Priced at \$2.00 SF, NNN