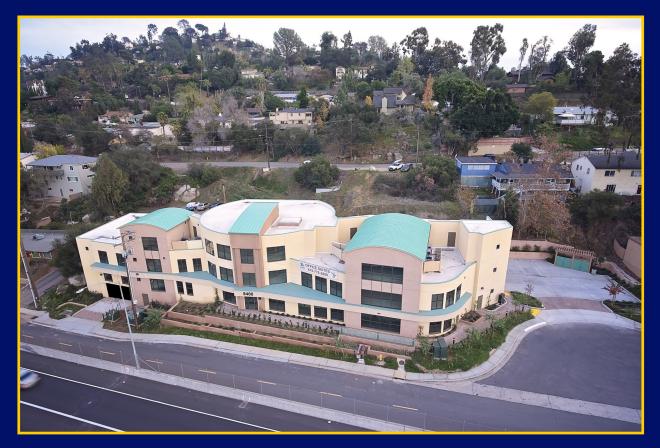

### 9400 Grossmont Summit Dr. La Mesa, CA, 91941

- Suites ranging from 1,300 2,600 sq.ft.
- Can combine suites 203 & 204, for 2,600 sq.ft.
- Unique architecture with lots of glass
- Underground parking with 3 per 1,000 SF parking
- Building has very high exposure to Interstate 8 with 228,000 vehicles per day (Caltrans - 2015)
- Building has hi-speed Cox Cable
- **Energy efficient LEED Certified**
- Great signage opportunities
- Priced at \$2.00 SF, NNN

# Aerial View

Front View