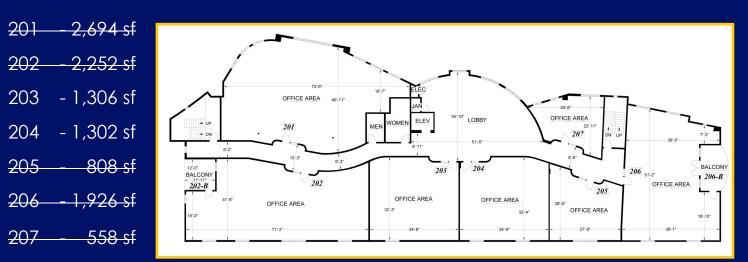

### 9400 Grossmont Summit Dr. La Mesa, CA, 91941

- Suites ranging from 1,300 2,600 sq.ft.
- Can combine suites 203 & 204, for 2,600 sq.ft.
- Unique architecture with lots of glass
- Underground parking with 3 per 1,000 SF parking
- Building has very high exposure to Interstate 8 with 228,000 vehicles per day (Caltrans - 2015)
- Building has hi-speed Cox Cable
- **Energy efficient LEED Certified**
- Great signage opportunities
- Priced at \$2.00 SF, NNN