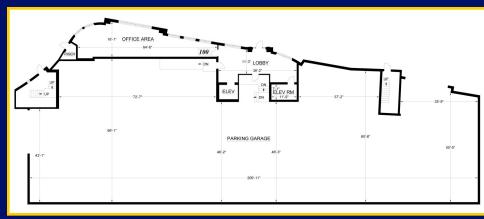

## Top Level

Main Level

- 100 904 sf Parking Spaces Covered - 33 Uncovered - 8
- Total 41

# Parking Level