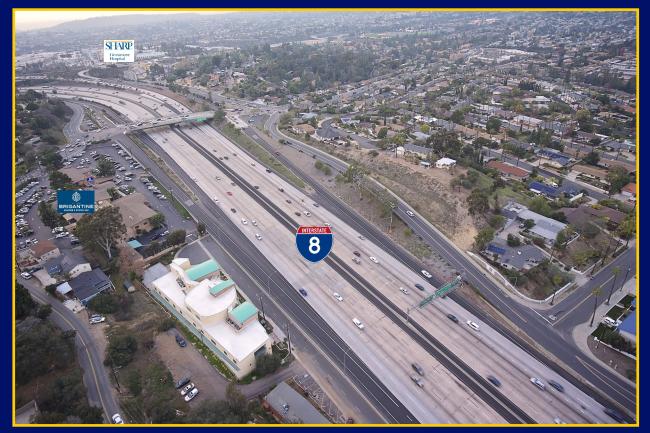

### 9400 Grossmont Summit Dr. La Mesa, CA, 91941

- Suites ranging from 1,300 2,600 sq.ft.
- Can combine suites 203 & 204, for 2,600 sq.ft.
- Unique architecture with lots of glass
- Underground parking with 3 per 1,000 SF parking
- Building has very high exposure to Interstate 8 with 228,000 vehicles per day (Caltrans - 2015)
- Building has hi-speed Cox Cable
- **Energy efficient LEED Certified**
- Great signage opportunities
- Priced at \$2.00 SF, NNN

# Aerial View

Front View