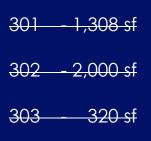

### 9400 Grossmont Summit Dr. La Mesa, CA, 91941

- Suites ranging from 1,300 2,600 sq.ft.
- Can combine suites 203 & 204, for 2,600 sq.ft.
- Unique architecture with lots of glass
- Underground parking with 3 per 1,000 SF parking
- Building has very high exposure to Interstate 8 with 228,000 vehicles per day (Caltrans - 2015)
- Building has hi-speed Cox Cable
- **Energy efficient LEED Certified**
- Great signage opportunities
- Priced at \$2.00 SF, NNN