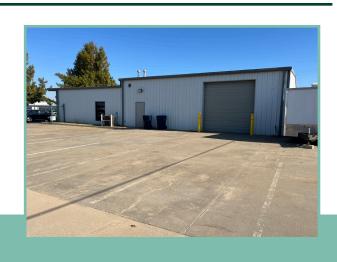

## **Property Highlights**

- + Building Size: 4,800± SF
  - Warehouse Size: 2,400 ± SF
  - Office Size: 2,400 ± SF
- + Lot Size: 0.45± Acres
- + Fenced and Paved Yard with Gated Entry/Exit
- + Construction Year: 2000
- + Built by Contractor for Contractor; Single Owner

- + Insulated, Clear-Span Warehouse with Radiant Heat
- + Clear Height: 12' 15'
- + (1) 12' x 12' Grade-Level Door with Powerlift
- + Power: 225 Amps, 120/240 Volt, 3 Phase
- + Alarm System with Cameras and External Security Lighting

- + Lighting: High Bay/Fluorescent Tubes
- + Zoning: I-2 (Moderate Industrial)
- + Located in Highly Desirable Rockwell Industrial Park
- + Surrounded by: NW Expressway, Hefner Parkway, 39th Expressway and Kilpatrick Turnpike