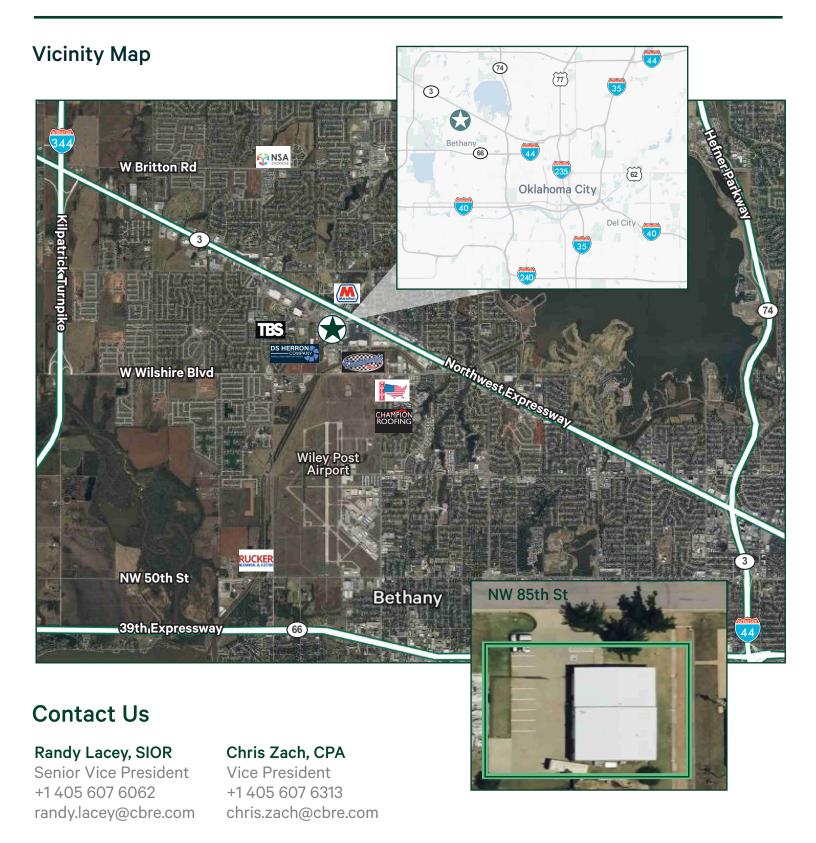

## 7408 NW 85th St

Oklahoma City, OK 73149

Sale Price: \$600,000.00

- + Lighting: High Bay/Fluorescent Tubes
- + Zoning: I-2 (Moderate Industrial)
- + Located in Highly Desirable Rockwell Industrial Park
- + Surrounded by: NW Expressway, Hefner Parkway, 39th Expressway and Kilpatrick Turnpike