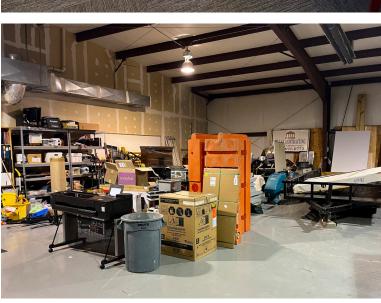

## **Property Highlights**

- + Building Size: 4,800± SF
  - Warehouse Size: 2,400 ± SF
  - Office Size: 2,400 ± SF
- + Lot Size: 0.45± Acres
- + Fenced and Paved Yard with Gated Entry/Exit
- + Construction Year: 2000
- + Built by Contractor for Contractor; Single Owner

- + Insulated, Clear-Span Warehouse with Radiant Heat
- + Clear Height: 12' 15'
- + (1) 12' x 12' Grade-Level Door with Powerlift
- + Power: 225 Amps, 120/240 Volt, 3 Phase
- + Alarm System with Cameras and External Security Lighting

- + Lighting: High Bay/Fluorescent Tubes
- + Zoning: I-2 (Moderate Industrial)
- + Located in Highly Desirable Rockwell Industrial Park
- + Surrounded by: NW Expressway, Hefner Parkway, 39th Expressway and Kilpatrick Turnpike