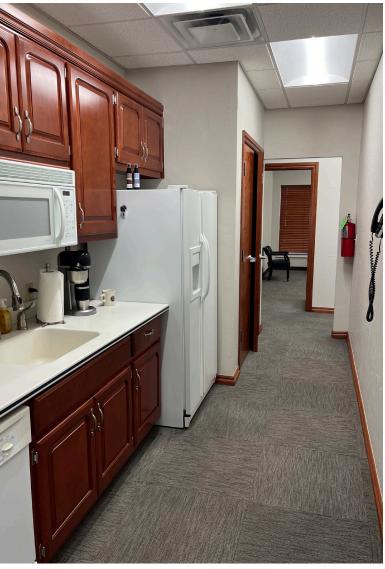

## **Property Highlights**

- + Building Size: 4,800± SF
  - Warehouse Size: 2,400 ± SF
  - Office Size: 2,400 ± SF
- + Lot Size: 0.45± Acres
- + Fenced and Paved Yard with Gated Entry/Exit
- + Construction Year: 2000
- + Built by Contractor for Contractor; Single Owner

- + Lighting: High Bay/Fluorescent Tubes
- + Zoning: I-2 (Moderate Industrial)
- + Located in Highly Desirable Rockwell Industrial Park
- + Surrounded by: NW Expressway, Hefner Parkway, 39th Expressway and Kilpatrick Turnpike