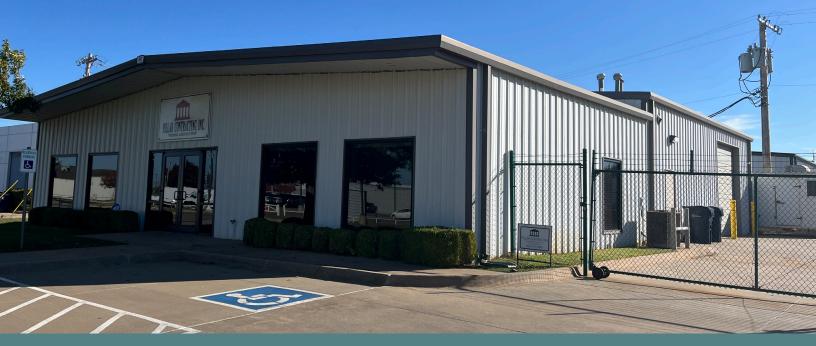

## **Property Highlights**

- + Building Size: 4,800± SF
  - Warehouse Size: 2,400 ± SF
  - Office Size: 2,400 ± SF
- + Lot Size: 0.45± Acres
- + Fenced and Paved Yard with Gated Entry/Exit
- + Construction Year: 2000
- + Built by Contractor for Contractor; Single Owner

- + Insulated, Clear-Span Warehouse with Radiant Heat
- + Clear Height: 12' 15'
- + (1) 12' x 12' Grade-Level Door with Powerlift
- + Power: 225 Amps, 120/240 Volt, 3 Phase
- + Alarm System with Cameras and External Security Lighting

- + Lighting: High Bay/Fluorescent Tubes
- + Zoning: I-2 (Moderate Industrial)
- + Located in Highly Desirable Rockwell Industrial Park
- + Surrounded by: NW Expressway, Hefner Parkway, 39th Expressway and Kilpatrick Turnpike