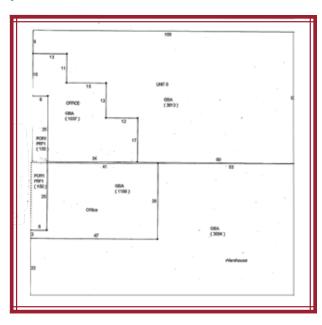

## **FOR LEASE**

**Key Features:** 

- 10,000 SF Industrial Unit
- 2 Drive-In Door
- 2 Dock High Door
- 18' Clear Height
- 1,721 SF of Office
- 400 Amps/480V 3-phase
- Great access to main transportation arteries

**10,000 SF** (divisible to 5,000 SF) includes 1,721 SF office

\$1.05 /SF/Month NNN

For more information, please, contact:

SUE SMITH, SIOR 775-323-5000 Sue@argentnevada.com 615 Riverside Dr. Reno, NV 89501 775-329-7299 FAX www.ArgentNevada.com