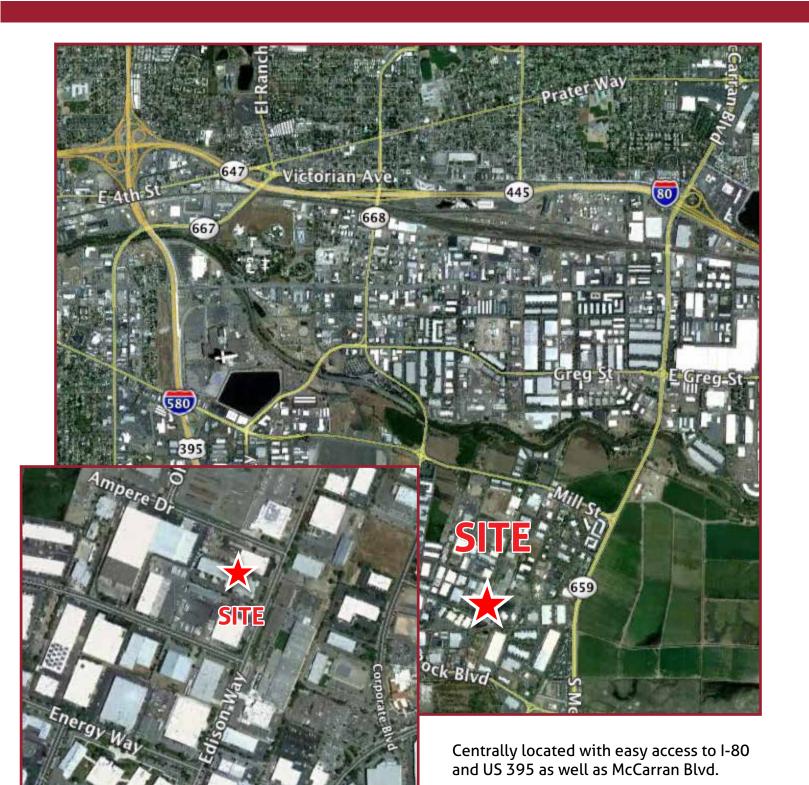

Available:

**Rental Rate:** 

This is a great small industrial unit in a well-maintained park. Total size of the building is 48,000 square feet. Unit has an Easy access to I-80 and US 395 as well as McCarran Blvd.
Zoned IC (Industrial Commercial)