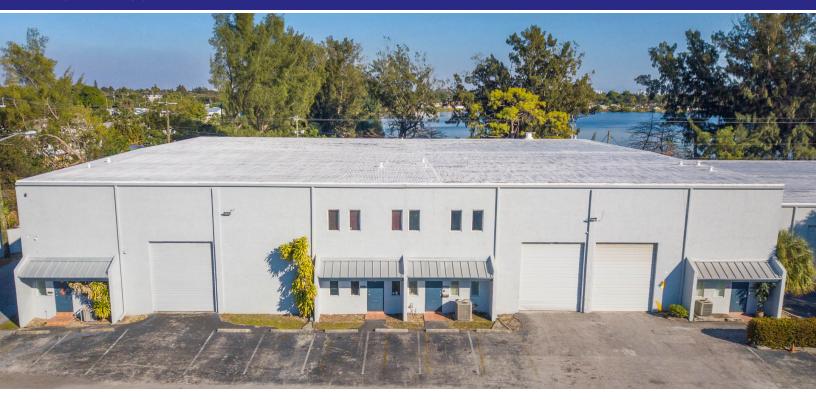

### PROPERTY DESCRIPTION

The Lauderdale Lakes Industrial Park is located one and ½ miles west of I-95 and two and ½ miles east of the Florida Turnpike. It is a 532,840 square foot industrial park north of Sunrise Blvd and south of Oakland Park Blvd with excellent highway access and partial frontage along NW 31st Avenue. There are twenty-four concrete block and stucco buildings in the park. Eleven buildings have polyurethane roof systems and twelve have built modified bitumen roof systems. One building is pre-cast Twin-T concrete construction, and one building has frontage along NW 31st Avenue with street level doors in the front, loading docks in the rear, and each bay has a fenced outside storage yard. The property has a range of ceiling heights from 14 feet up to 24 feet tall, a mix of street level overhead doors and loading dock height doors, 3-phase electric heavy power availability, impact hurricane glass and a variety of bay sizes. The industrial park is designed to incubate small businesses with sizes from 1,224 square feet up to 14,000 square feet. Some buildings in the park have both loading dock height and grade level overhead doors, and three buildings have grade level overhead doors with shared loading docks. The average office buildout is between 20% and 30% of the total space. The property is fully fenced with iron security gates and has excellent parking and truck access. There is an on-site property management office. The property is zoned I-1 for Light Industrial.

#### PROPERTY HIGHLIGHTS

- Impact doors and windows
- Dock High and Street Level Loading
- Ceiling Heights from 14'-24'
- 3 Phase Power and Foreign Trade Zone

2696 NW 31ST AVENUE, LAUDERDALE LAKES, FL 33311