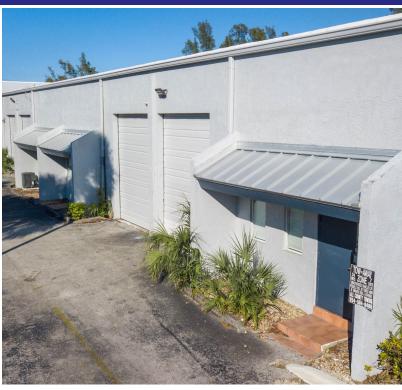

### ADDITIONAL PHOTOS

### PROPERTY DESCRIPTION

The Lauderdale Lakes Industrial Park is located one and ½ miles west of I-95 and two and ½ miles east of the Florida Turnpike. It is a 532,840 square foot industrial park north of Sunrise Blvd and south of Oakland Park Blvd with excellent highway access and partial frontage along NW 31st Avenue. There are twenty-four concrete block and stucco buildings in the park. Eleven buildings have polyurethane roof systems and twelve have built modified bitumen roof systems. One building is pre-cast Twin-T concrete construction, and one building has frontage along NW 31st Avenue with street level doors in the front, loading docks in the rear, and each bay has a fenced outside storage yard. The property has a range of ceiling heights from 14 feet up to 24 feet tall, a mix of street level overhead doors and loading dock height doors, 3-phase electric heavy power availability, impact hurricane glass and a variety of bay sizes. The industrial park is designed to incubate small businesses with sizes from 1,224 square feet up to 14,000 square feet. Some buildings in the park have both loading dock height and grade level overhead doors, and three buildings have grade level overhead doors with shared loading docks. The average office buildout is between 20% and 30% of the total space. The property is fully fenced with iron security gates and has excellent parking and truck access. There is an on-site property management office. The property is zoned I-1 for Light Industrial.