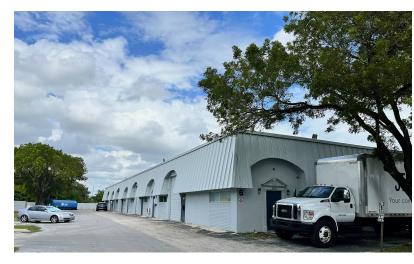

### PROPERTY DESCRIPTION

The Lauderdale Lakes Industrial Park is located one and ½ miles west of I-95 and two and ½ miles east of the Florida Turnpike. It is a 532,840 square foot industrial park north of Sunrise Blvd and south of Oakland Park Blvd with excellent highway access and partial frontage along NW 31st Avenue. There are twenty-four concrete block and stucco buildings in the park. Eleven buildings have polyurethane roof systems and twelve have built modified bitumen roof systems. One building is pre-cast Twin-T concrete construction, and one building has frontage along NW 31st Avenue with street level doors in the front, loading docks in the rear, and each bay has a fenced outside storage yard. The property has a range of ceiling heights from 14 feet up to 24 feet tall, a mix of street level overhead doors and loading dock height doors, 3-phase electric heavy power availability, impact hurricane glass and a variety of bay sizes. The industrial park is designed to incubate small businesses with sizes from 1,224 square feet up to 14,000 square feet. Some buildings in the park have both loading dock height and grade level overhead doors, and three buildings have grade level overhead doors with shared loading docks. The average office buildout is between 20% and 30% of the total space. The property is fully fenced with iron security gates and has excellent parking and truck access. There is an on-site property management office. The property is zoned I-1 for Light Industrial.

### ADDITIONAL PHOTOS

### **ANGIE WEAVER**

2696 NW 31ST AVENUE, LAUDERDALE LAKES, FL 33311

SITE PLAN