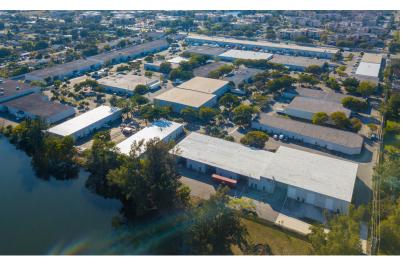

### PROPERTY DESCRIPTION

The Lauderdale Lakes Industrial Park is located one and ½ miles west of I-95 and two and ½ miles east of the Florida Turnpike. It is a 532,840 square foot industrial park north of Sunrise Blvd and south of Oakland Park Blvd with excellent highway access and partial frontage along NW 31st Avenue. There are twenty-four concrete block and stucco buildings in the park. Eleven buildings have polyurethane roof systems and twelve have built modified bitumen roof systems. One building is pre-cast Twin-T concrete construction, and one building has frontage along NW 31st Avenue with street level doors in the front, loading docks in the rear, and each bay has a fenced outside storage yard. The property has a range of ceiling heights from 14 feet up to 24 feet tall, a mix of street level overhead doors and loading dock height doors, 3-phase electric heavy power availability, impact hurricane glass and a variety of bay sizes. The industrial park is designed to incubate small businesses with sizes from 1,224 square feet up to 14,000 square feet. Some buildings in the park have both loading dock height and grade level overhead doors, and three buildings have grade level overhead doors with shared loading docks. The average office buildout is between 20% and 30% of the total space. The property is fully fenced with iron security gates and has excellent parking and truck access. There is an on-site property management office. The property is zoned I-1 for Light Industrial.

### ADDITIONAL PHOTOS

### **ANGIE WEAVER**

2696 NW 31ST AVENUE, LAUDERDALE LAKES, FL 33311