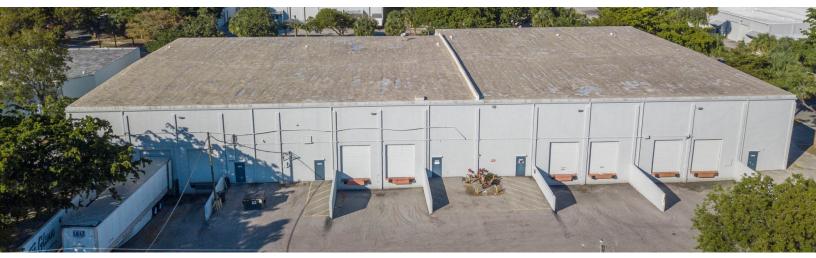

### PROPERTY DESCRIPTION

The Lauderdale Lakes Industrial Park is located one and ½ miles west of I-95 and two and ½ miles east of the Florida Turnpike. It is a 532,840 square foot industrial park north of Sunrise Blvd and south of Oakland Park Blvd with excellent highway access and partial frontage along NW 31st Avenue. There are twenty-four concrete block and stucco buildings in the park. Eleven buildings have polyurethane roof systems and twelve have built modified bitumen roof systems. One building is pre-cast Twin-T concrete construction, and one building has frontage along NW 31st Avenue with street level doors in the front, loading docks in the rear, and each bay has a fenced outside storage yard. The property has a range of ceiling heights from 14 feet up to 24 feet tall, a mix of street level overhead doors and loading dock height doors, 3-phase electric heavy power availability, impact hurricane glass and a variety of bay sizes. The industrial park is designed to incubate small businesses with sizes from 1,224 square feet up to 14,000 square feet. Some buildings in the park have both loading dock height and grade level overhead doors, and three buildings have grade level overhead doors with shared loading docks. The average office buildout is between 20% and 30% of the total space. The property is fully fenced with iron security gates and has excellent parking and truck access. There is an on-site property management office. The property is zoned I-1 for Light Industrial.

#### PROPERTY HIGHLIGHTS

- Impact doors and windows
- Dock High and Street Level Loading
- Ceiling Heights from 14'-24'
- 3 Phase Power and Foreign Trade Zone

2696 NW 31ST AVENUE, LAUDERDALE LAKES, FL 33311