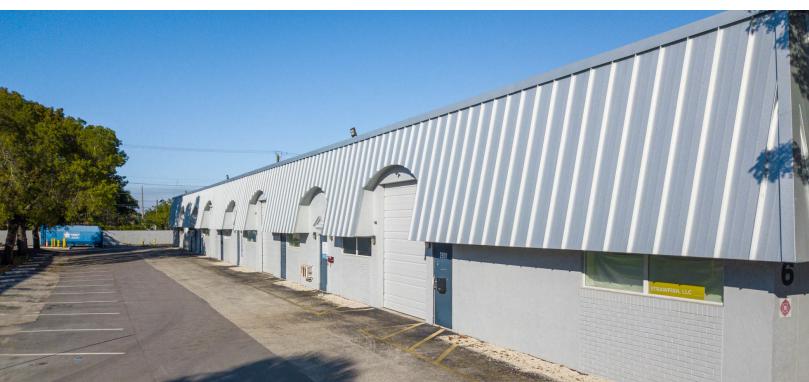

### ADDITIONAL PHOTOS

### PROPERTY DESCRIPTION

The Lauderdale Lakes Industrial Park is located one and ½ miles west of I-95 and two and ½ miles east of the Florida Turnpike. It is a 532,840 square foot industrial park north of Sunrise Blvd and south of Oakland Park Blvd with excellent highway access and partial frontage along NW 31st Avenue. There are twenty-four concrete block and stucco buildings in the park. Eleven buildings have polyurethane roof systems and twelve have built modified bitumen roof systems. One building is pre-cast Twin-T concrete construction, and one building has frontage along NW 31st Avenue with street level doors in the front, loading docks in the rear, and each bay has a fenced outside storage yard. The property has a range of ceiling heights from 14 feet up to 24 feet tall, a mix of street level overhead doors and loading dock height doors, 3-phase electric heavy power availability, impact hurricane glass and a variety of bay sizes. The industrial park is designed to incubate small businesses with sizes from 1,224 square feet up to 14,000 square feet. Some buildings in the park have both loading dock height and grade level overhead doors, and three buildings have grade level overhead doors with shared loading docks. The average office buildout is between 20% and 30% of the total space. The property is fully fenced with iron security gates and has excellent parking and truck access. There is an on-site property management office. The property is zoned I-1 for Light Industrial.