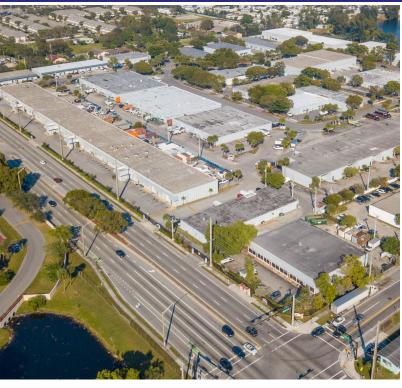

### PROPERTY DESCRIPTION

The Lauderdale Lakes Industrial Park is located one and ½ miles west of I-95 and two and ½ miles east of the Florida Turnpike. It is a 532,840 square foot industrial park north of Sunrise Blvd and south of Oakland Park Blvd with excellent highway access and partial frontage along NW 31st Avenue. There are twenty-four concrete block and stucco buildings in the park. Eleven buildings have polyurethane roof systems and twelve have built modified bitumen roof systems. One building is pre-cast Twin-T concrete construction, and one building has frontage along NW 31st Avenue with street level doors in the front, loading docks in the rear, and each bay has a fenced outside storage yard. The property has a range of ceiling heights from 14 feet up to 24 feet tall, a mix of street level overhead doors and loading dock height doors, 3-phase electric heavy power availability, impact hurricane glass and a variety of bay sizes. The industrial park is designed to incubate small businesses with sizes from 1,224 square feet up to 14,000 square feet. Some buildings in the park have both loading dock height and grade level overhead doors, and three buildings have grade level overhead doors with shared loading docks. The average office buildout is between 20% and 30% of the total space. The property is fully fenced with iron security gates and has excellent parking and truck access. There is an on-site property management office. The property is zoned I-1 for Light Industrial.

### LAUDERDALE LAKES INDUSTRIAL PARK

2696 NW 31St Avenue | Lauderdale Lakes, FL 33311