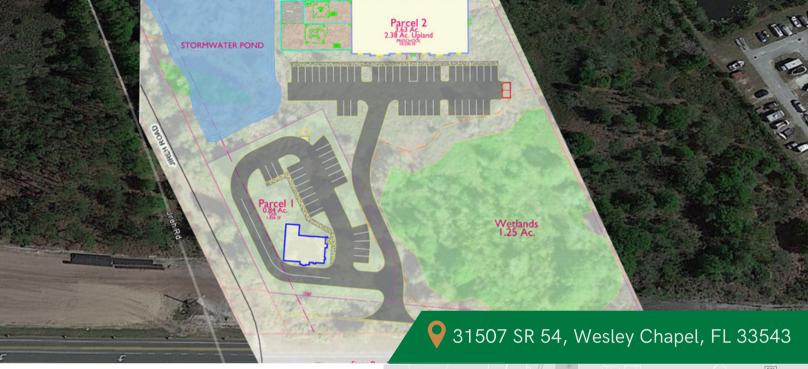

## FOR SALE OR LEASE

**COLLEGE GREEN** 

## HIGHLIGHTS

- 4.43 Acres in the explosive Pasco market with over 3Acres (MOL) buildable uplands
- C2 Commercial Zoning
- Minutes from I-75 on SR 54
- Located in the heart of significant, new residential growth
- State Road 54 frontage
- Variety of possible uses
- Site can be purchased in its entirety or divided.
- Build-to-suit lease also available

## FOR SALE Wesley Chapel Development Site

9 31507 State Rd. 54, Wesley Chapel, FL 33543

Discover College Green I, a 4.43 acre site with over 3 acres of buildable uplands in Wesley Chapel, FL. The property is zoned C2 Commercial and its location on SR 54, 3.5 miles east of I-75, is in the heart of new residential growth. The site is ideal for a retail establishment in the front and self-storage or daycare in the back – with signage available on SR 54. Site can be purchased in its entirety or it can be divided.