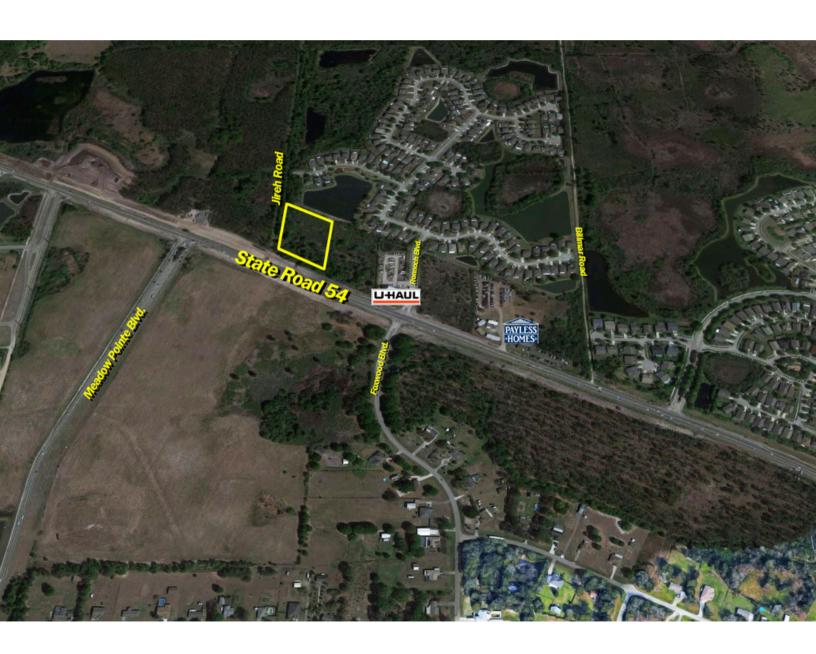

## HIGHLIGHTS

- 4.43 Acres in the explosive Pasco market with over 3Acres (MOL) buildable uplands
- C2 Commercial Zoning
- Minutes from I-75 on SR 54
- Located in the heart of significant, new residential growth
- State Road 54 frontage
- Variety of possible uses
- Site can be purchased in its entirety or divided.
- Build-to-suit lease also available

## FOR SALE Wesley Chapel Development Site

9 31507 State Rd. 54, Wesley Chapel, FL 33543

Discover College Green I, a 4.43 acre site with over 3 acres of buildable uplands in Wesley Chapel, FL. The property is zoned C2 Commercial and its location on SR 54, 3.5 miles east of I-75, is in the heart of new residential growth. The site is ideal for a retail establishment in the front and self-storage or daycare in the back – with signage available on SR 54. Site can be purchased in its entirety or it can be divided.