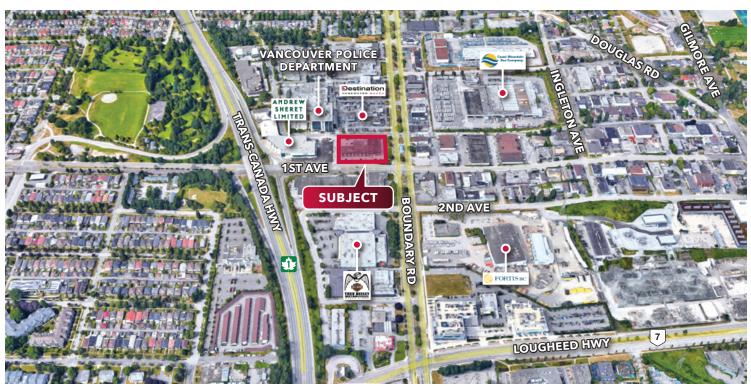

### Location

The subject property is situated in a high-profile location with large street frontage and exposure at the northwest corner of 1st Avenue and Boundary Road. Immediate access to Boundary Road, 1st Avenue and ramp to Highway 1.