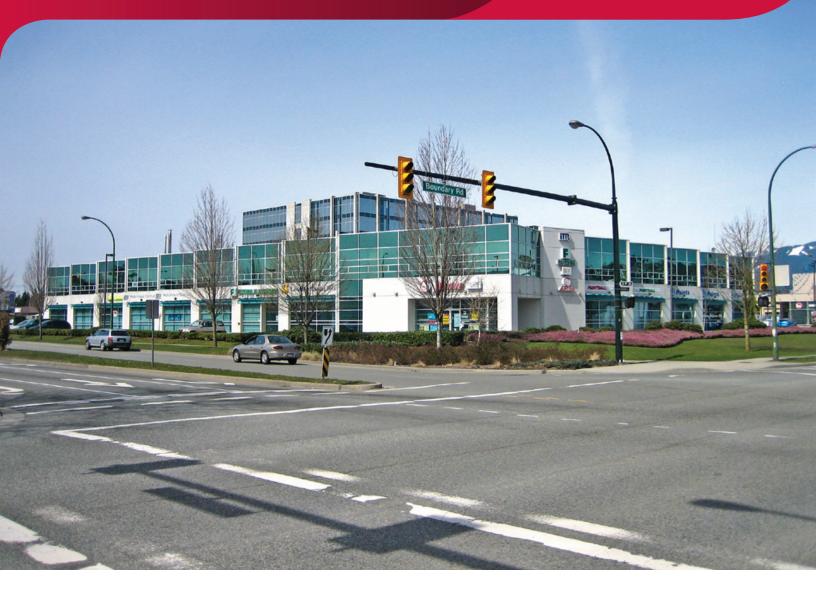

# FOR LEASE | OFFICE 3689 EAST 1ST AVENUE VANCOUVER, BC

- Newly Renovated Second Floor Office Units (1,770 SF & 1,880 SF Available)
- Centrally Located at 1st Avenue & Boundary Road

### Location

The subject property is situated in a high-profile location with large street frontage and exposure at the northwest corner of 1st Avenue and Boundary Road. Immediate access to Boundary Road, 1st Avenue and ramp to Highway 1.

### **Features**

- Central location with highway access
- Excellent identification ►
- HVAC
- Elevator
- Vinyl plank flooring
- ▶ 3 private offices (unit 235)
- ► Large open plan area (unit 245)
- Coffee bar in each suite
- Newly renovated
- On-site parking at no additional charge