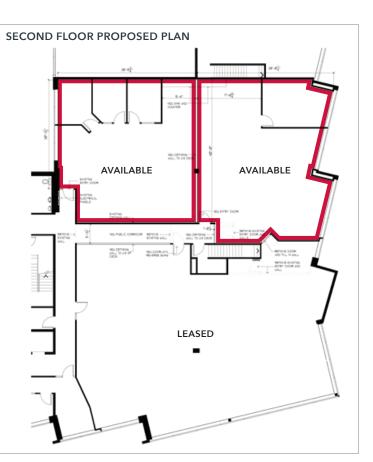

### **Available Space**

**Taxes & Operating Costs** \$12.49 PSF (2023)

### Unit 235 - 1,770 SF Unit 245 – 1,880 SF

## **Availability**

October 2023

Unit 235 - \$5,235.00 plus GST Unit 245 - \$5,560.00 plus GST

© 2023 Lee & Associates Commercial Real Estate (BC) Ltd. ("Lee & Associates Vancouver"). All Rights Reserved. 911. E. & O.E.: Although the information contained within is from sources believed to be reliable, no warranty or representation is made by Lee & Associates Vancouver as to its accuracy being subject to errors, omissions, conditions, prior lease, withdrawal or other changes without notice and same should not be relied upon without independent verification.