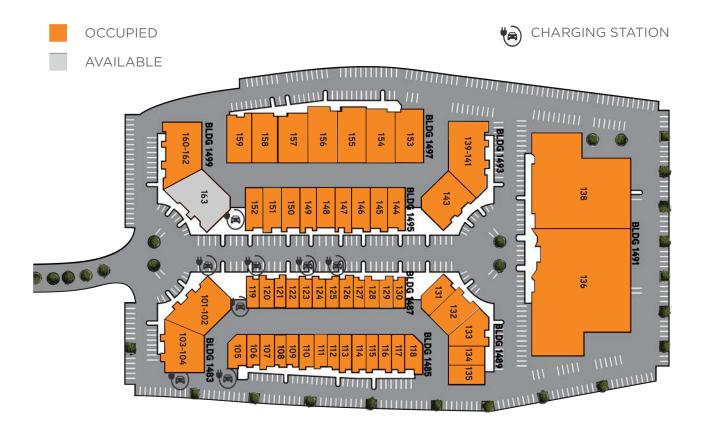

### SITE PLAN

| BUILDING | SUITE | TOTAL SF | TYPE      | RATE            | AVAILABILITY |
|----------|-------|----------|-----------|-----------------|--------------|
| 1499     | 163   | 5,928    | Warehouse | \$1.57/SF + NNN | NOW          |