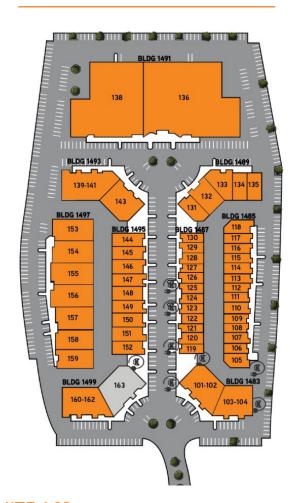

s, fully sprinklered
- High-image finishes to enhance brand identity



### SITE PLAN



| BUILDING | SUITE | TOTAL SF | TYPE      | RATE            | AVAILABILITY |
|----------|-------|----------|-----------|-----------------|--------------|
| 1499     | 163   | 5,928    | Warehouse | \$1.57/SF + NNN | NOW          |

Est. NNN: \$0.52/SF



#### FOR MORE INFORMATION:

Conor Boyle +1 760 458 5739 conor.boyle@cushwake.com Lic No 01813305

Joe Crotty +1 760 473 1811 joe.crotty@cushwake.com Lic. No. 01369821

Tyler Stemley +1 760 908 4270 tyler.stemley@cushwake.cor Lic. No. 02003867

+1 760 431 3836 carson.odabashian@cushwake.com Lic. No. 02207230

Cushman & Wakefield 12830 El Camino Real, Suite 100 San Diego, CA 92130 | USA cushmanwakefield.com





### **FLOOR PLAN**



#### SITE KEY PLAN



#### BLDG. 1499 / SUITE 163

- 5,928 SF
- \$1.57/SF + EST. NNN

\*Proposed floor plan

Warehouse



#### FOR MORE INFORMATION:

Conor Boyle

+1 760 458 5739 conor.boyle@cushwake.com

oe Crotty

+1 760 473 1811 joe.crotty@cushwake.com *Lic. No. 01369821* 

vler Stemlev

yler.stemley@cushwake.com yler.stemley@cushwake.com

Carson Odabashian

carson.odabashian@cushwake.com Lic. No. 02207230

Cushman & Wakefield 12830 El Camino Real, Suite 100 San Diego, CA 92130 | USA cushmanwakefield.com





## **CORPORATE NEIGHBORS**













Conor Boyle +1 760 458 5739 conor.boyle@cushwake.com Lic. No. 01813305

Joe Crotty +1 760 473 1811 joe.crotty@cushwake.com Lic. No. 01369821

Tyler Stemley +1 760 908 4270 tyler.stemley@cushwake.com Lic. No. 02003867

Carson Odabashian +1 760 431 3836 carson.oda