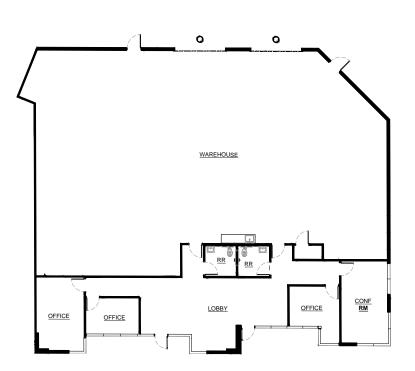

### **FLOOR PLAN**

#### BLDG. 1499 / SUITE 163

- 5,928 SF
- \$1.57/SF + EST. NNN

\*Proposed floor plan

Warehouse