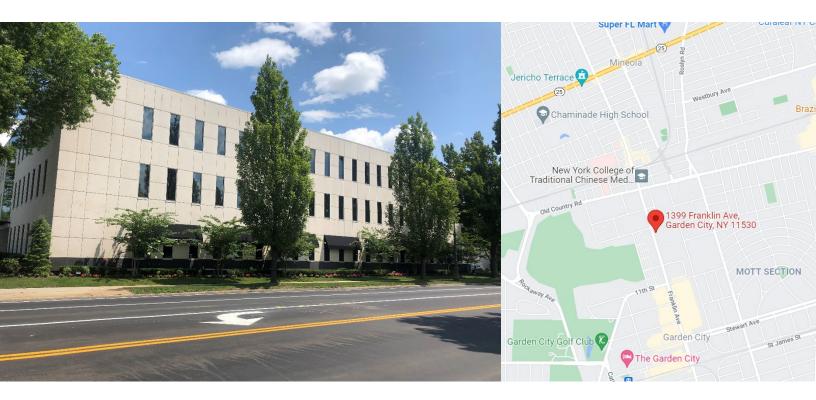

## CLASS "A" OFFICE SPACE LEASING OPPORTUNITY

// Class "A" Building and Location

Steel Equities

- // 24 Hour Access
- // Availability
  - % Second Floor: 5,500 SF
- // Abundant Surface Level Parking
- // Central Heat & AC
- // Secure Storage
- // Proximity to a wide variety
  of local amenities

## Prime Office Leasing Opportunity

1399 Franklin Avenue is a Class "A" Office Building located in the heart of Garden City. This building provides business with modern office suites, 24/7 access, ample surface level parking, and secure storage space if needed. Locally owned and managed, 1399 Franklin Avenue affords all tenants with responsive, resourceful, and timely service.

1399 Franklin Avenue is strategically located on the iconic Franklin Avenue Corridor. This provides access to the best of downtown Garden City with local dining, entertainment, fitness destinations, retail, and professional offices located within blocks of the property. The building is also very accessible having proximity to the LIE, Norther State Parkway, and Seaford Oyster Bay Expressway; LIRR stations/NICE bus stops within walking distance; and being only 30 minutes from JFK and LaGuardia Airport.