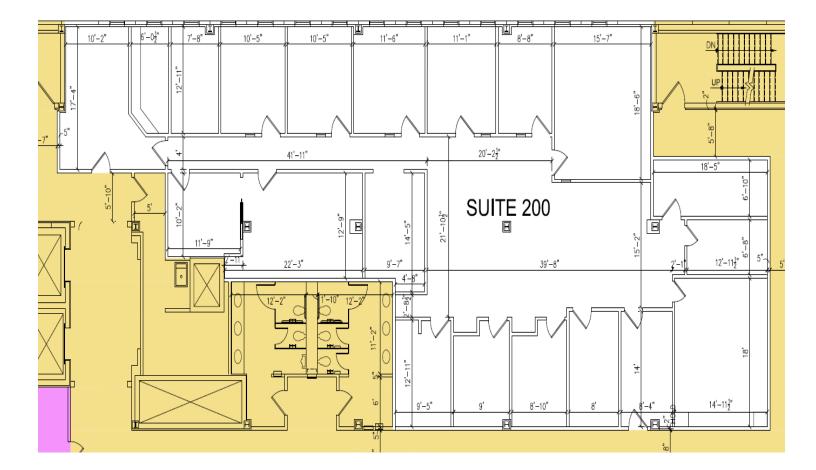

## CLASS "A" OFFICE SPACE LEASING OPPORTUNITY

// Class "A" Building and Location

Steel Equities

- // 24 Hour Access
- // Availability
  - % Second Floor: 5,500 SF
- // Abundant Surface Level Parking
- // Central Heat & AC
- // Secure Storage
- // Proximity to a wide variety
  of local amenities