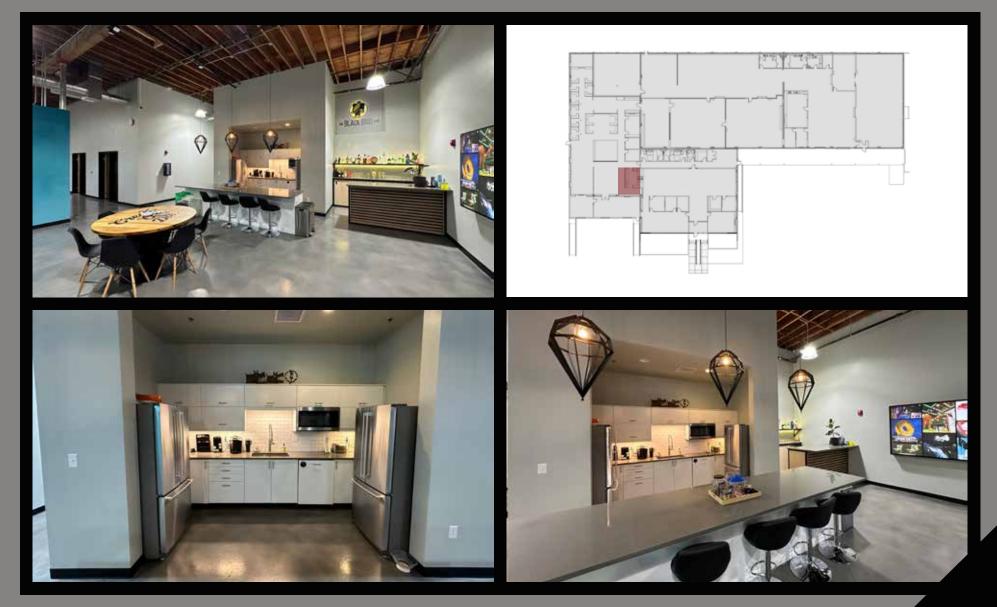

m Beaverton Town Square
2 Miles from Cedar Hills crossing
2.8 Miles from Washington Square Mall
5.1 Miles from Progress Ridge Town Square

### **CLOSE TO BUSINESS**

•4 miles from Nike World Headquarters
•Multiple Intel campuses within 15 miles
•3.4 miles from Apple



# ALLEN BLVD BUILDING

11150 SW ALLEN BLVD BEAVERTON, OR

### VACANCY

Building features up to 7,120 RSF of Creative, Class A–B Office/Flex space plus approximately 3,791 RSF of conditioned light manufacturing/ warehouse. Zoning, build–out, and ceiling heights allow for flexible use options.



#### AVAILABLE AREAS IN BLUE LEASED AREAS IN GRAY HATCHED AREAS ARE COMMON

10,911 RSF

Danny McGinley danny@redsidepdx.com 503.706.6290



## LOBBY



10,911 RSF

Danny McGinley danny@redsidepdx.com 503.706.6290



## KITCHEN / BAR



10,911 RSF

Danny McGinley danny@redsidepdx.com 503.706.6290



## LOUNGE



10,911 RSF

Danny McGinley danny@redsidepdx.com 503.706.6290



## **CREATIVE OFFICE**



10,911 RSF

Danny McGinley danny@redsidepdx.com 503.706.6290



## **CONFERENCE ROOMS**



10,911 RSF

Danny McGinley danny@redsidepdx.com 503.706.6290



# **ALLEN BLVD BUILDING**

11150 SW ALLEN BLVD BEAVERTON, OR



Danny McGinley danny@redsidepdx.com 503.706.6290

Garrin Royer garrin@redsidepdx.com 503.816.7726 The information contained herein has been obtained from sources deemed to be reliable. We do not guarantee its accuracy. All information should be verified prior to lease or purchase.

View the Real Estate Agency Pamphlet by visiting our website, www.redsidepdx.com/availability.html.