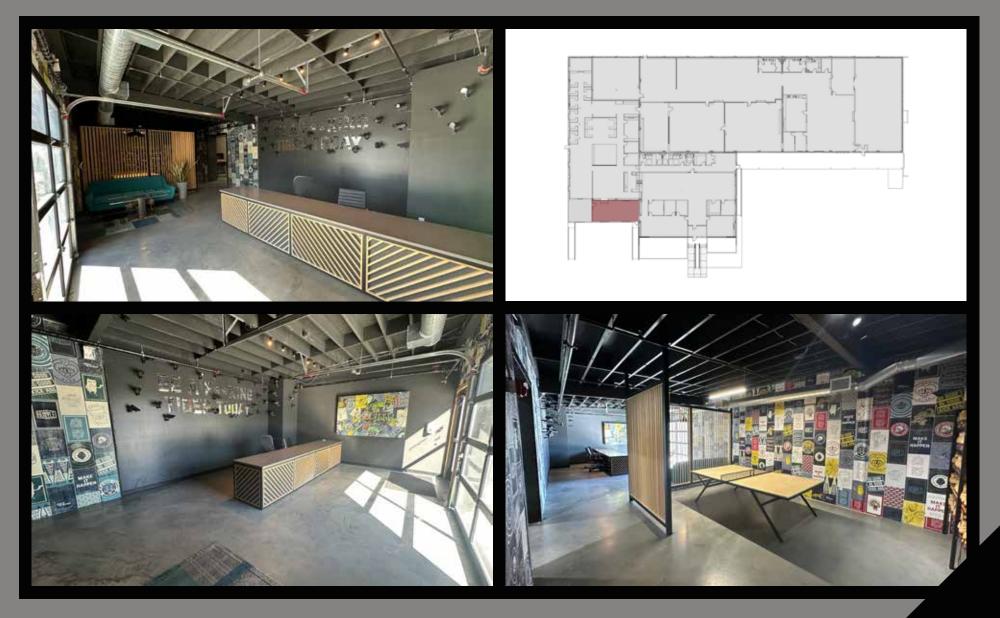

s from Breakside Brewery's food cart pod





### **CLOSE TO RETAIL**

1.2 Miles from Beaverton Town Square
2 Miles from Cedar Hills crossing
2.8 Miles from Washington Square Mall
5.1 Miles from Progress Ridge Town Square

### **CLOSE TO BUSINESS**

•4 miles from Nike World Headquarters
•Multiple Intel campuses within 15 miles
•3.4 miles from Apple



# ALLEN BLVD BUILDING

11150 SW ALLEN BLVD BEAVERTON, OR

### VACANCY

Building features up to 7,120 RSF of Creative, Class A–B Office/Flex space plus approximately 3,791 RSF of conditioned light manufacturing/ warehouse. Zoning, build–out, and ceiling heights allow for flexible use options.



#### AVAILABLE AREAS IN BLUE LEASED AREAS IN GRAY HATCHED AREAS ARE COMMON

10,911 RSF

Danny McGinley danny@redsidepdx.com 503.706.6290



## LOBBY



10,911 RSF

Danny McGinley danny@redsidepdx.com 503.706.6290



## KITCHEN / BAR



10,911 RSF

Danny McGinley danny@redsidepdx.com 503.706.6290



## LOUNGE



10,911 RSF

Danny McGinley danny@redsidepdx.com 503.706.6290



## **CREATIVE OFFICE**



10,911 RSF

Danny McGinley danny@redsidepdx.com 503.706.6290



## **CONFERENCE ROOMS**



10,911 RSF

Danny McGinley danny@redsidepdx.com 503.706.6290



# **ALLEN BLVD BUILDING**

11150 SW ALLEN BLVD BEAVERTON, OR



Danny McGinley danny@redsidepdx.com 503.706.6290

Garrin Royer garrin@redsidepdx.com 503.816.7726 The information contained herein has been obtained from sources deemed to be reliable. We do not guarantee its accuracy. All information should be verified prior to lease or purchase.

View the Real Estate Agency Pamphlet by visit