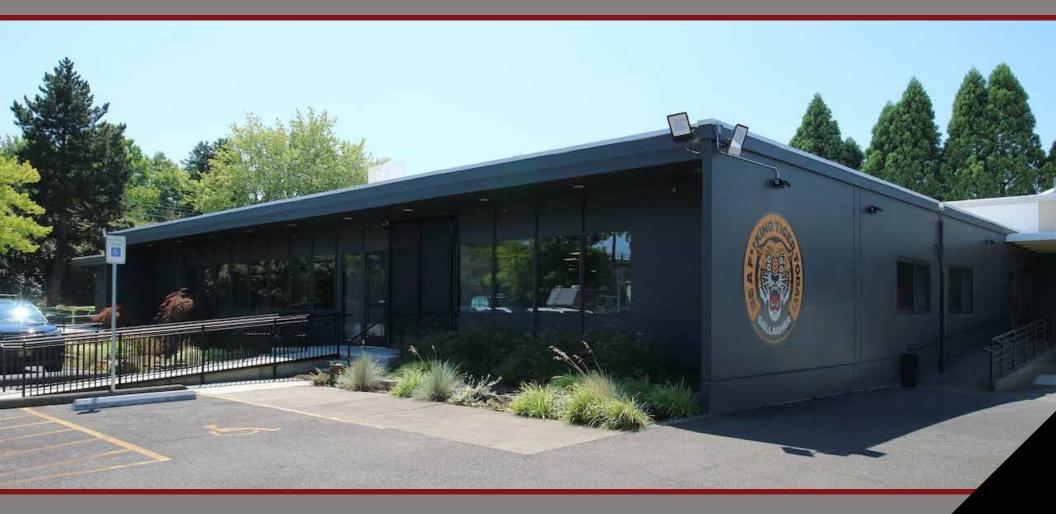

# SITE HIGHLIGHTS

- Major renovation and extensive upgrades completed in 2018
  - including new roof and HVAC
- Excellent visibility from HWY 217
- A Quick freeway access
- Ample Parking
- **Flexible zoning allows for a wide range of uses**
- Fully conditioned space throughout
  - Ceiling heights 14' 18'
  - Large open spaces

# ALLEN BLVD BUILDING

11150 SW ALLEN BLVD BEAVERTON, OR