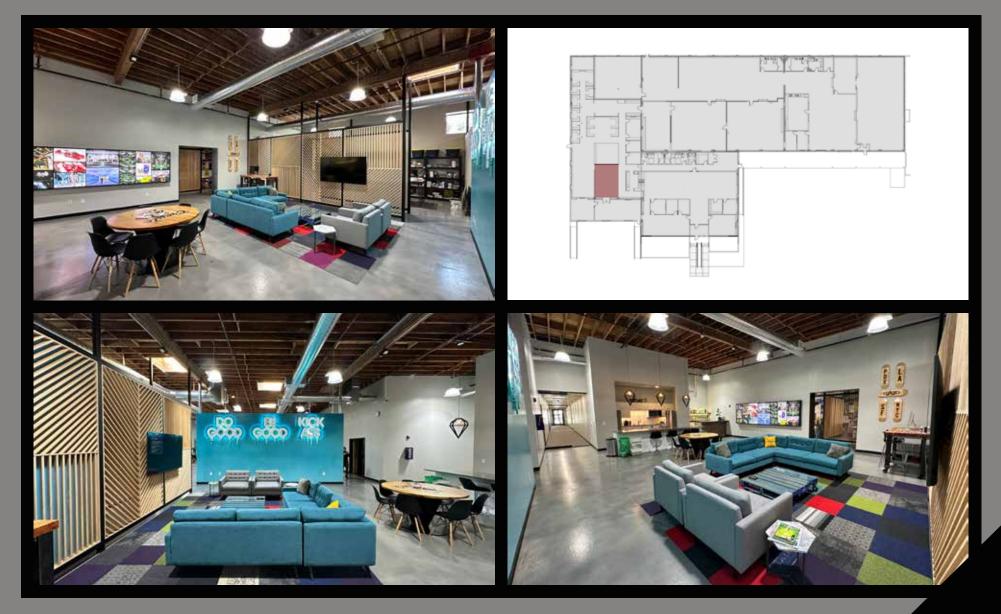

ington Square Mall
5.1 Miles from Progress Ridge Town Square

### **CLOSE TO BUSINESS**

•4 miles from Nike World Headquarters
•Multiple Intel campuses within 15 miles
•3.4 miles from Apple



# ALLEN BLVD BUILDING

11150 SW ALLEN BLVD BEAVERTON, OR

### VACANCY

Building features up to 7,120 RSF of Creative, Class A–B Office/Flex space plus approximately 3,791 RSF of conditioned light manufacturing/ warehouse. Zoning, build–out, and ceiling heights allow for flexible use options.



#### AVAILABLE AREAS IN BLUE LEASED AREAS IN GRAY HATCHED AREAS ARE COMMON

10,911 RSF

Danny McGinley danny@redsidepdx.com 503.706.6290



## LOBBY



10,911 RSF

Danny McGinley danny@redsidepdx.com 503.706.6290



## KITCHEN / BAR



10,911 RSF

Danny McGinley danny@redsidepdx.com 503.706.6290



## LOUNGE



10,911 RSF

Danny McGinley danny@redsidepdx.com 503.706.6290



## **CREATIVE OFFICE**



10,911 RSF

Danny McGinley danny@redsidepdx.com 503.706.6290



## **CONFERENCE ROOMS**



10,911 RSF

Danny McGinley danny@redsidepdx.com 503.706.6290



# **ALLEN BLVD BUILDING**

11150 SW ALLEN BLVD BEAVERTON, OR



Danny McGinley danny@redsidepdx.com 503.706.6290

Garrin Royer garrin@redsidepdx.com 503.816.7726 The information contained herein has been obtained from sources deemed to be reliable. We do not guarantee its accuracy. All information should be verified prior to lease or purchase.

View the Real Estate Agency Pamphlet by visiting our website, www.redsidepdx.com/availability.html.