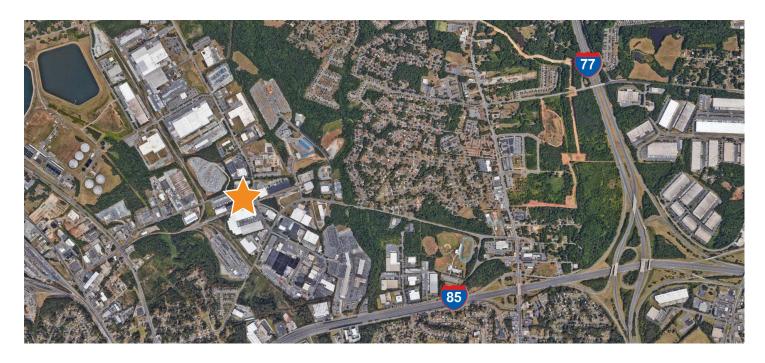

## **PROPERTY DETAILS**

- ± 7,891 SF Warehouse
- ± 859 SF Office
- Loading:
  - » Three (8' x 10') Dock High Doors
  - » One (14' x 14') Grade Level Door
- Clear Height: 18'
- Central Location with Easy Access to I-85,
   I-77, and Uptown Charlotte