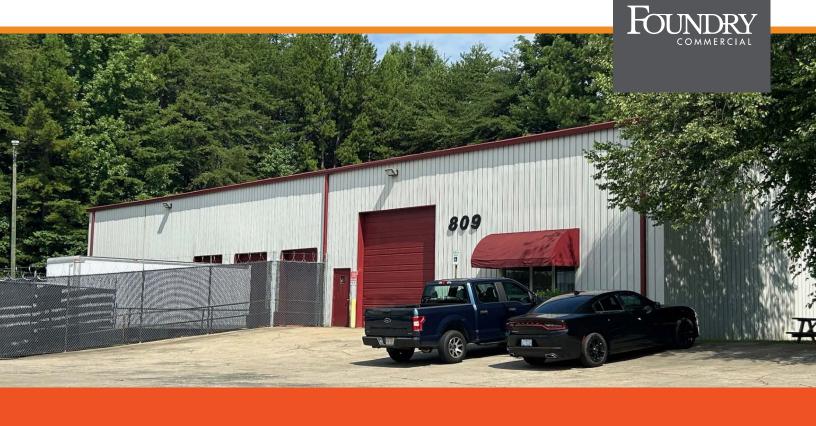

## 809 LAWTON ROAD

CHARLOTTE, NC 28216

| BUILDING FEATURES |                |
|-------------------|----------------|
| TOTAL SQUARE FEET | ±8,750 SF      |
| ASKING RATE       | \$12.50/SF NNN |
| CLEAR HEIGHT      | 18′            |
| DOCK HIGHS        | 3 - 8' x 10'   |
| DRIVE-IN          | 1 - 14′ x 14′  |
| ZONING            | ML-2           |
|                   |                |

## 809 LAWTON ROAD CHARLOTTE, NC 28216

## **PROPERTY DETAILS**

- ± 7,891 SF Warehouse
- ± 859 SF Office
- Loading:
  - » Three (8' x 10') Dock High Doors
  - » One (14' x 14') Grade Level Door
- Clear Height: 18'
- Central Location with Easy Access to I-85,
   I-77, and Uptown Charlotte