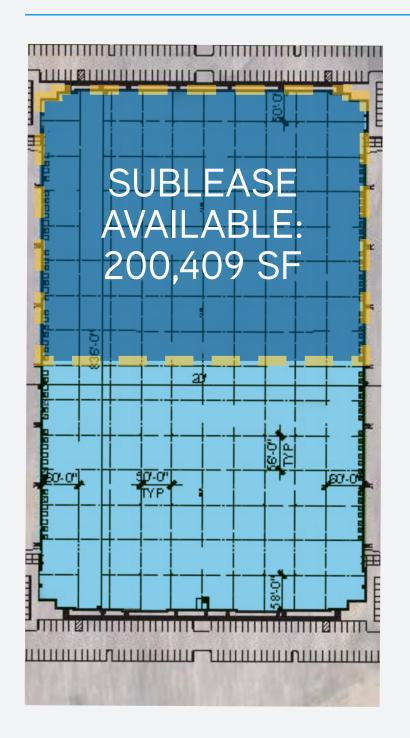

## 200,409 SF sublease at Park 70/75 at the Dayton International Airport.

Colliers International Colliers International 10 N. Ludlow | Lobby Dayton, OH 45402 P: +1 937 449 0097 **Todd Cochran** +1 937 723 2913 todd.cochran@colliers.com Norm Khoury +1 513 562 2271 norm.khoury@colliers.com

## **BUILDING SPECIFICATIONS**

Property consists of 433,715<sup>+/-</sup> gross square feet with new, Class A tilt-up construction. Sub Lease space available for a late Q1, 2019 occupancy. The space is divisible, with tenant improvements to suit.