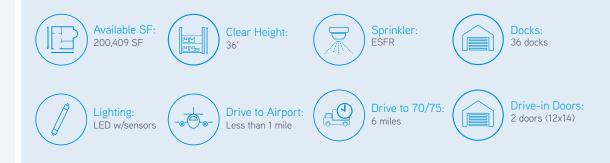

## 200,409 SF sublease at Park 70/75 at the Dayton International Airport.

Colliers International Colliers International 10 N. Ludlow | Lobby Dayton, OH 45402 P: +1 937 449 0097 **Todd Cochran** +1 937 723 2913 todd.cochran@colliers.com Norm Khoury +1 513 562 2271 norm.khoury@colliers.com

## **BUILDING SPECIFICATIONS**

Property consists of 433,715<sup>+/-</sup> gross square feet with new, Class A tilt-up construction. Sub Lease space available for a late Q1, 2019 occupancy. The space is divisible, with tenant improvements to suit.