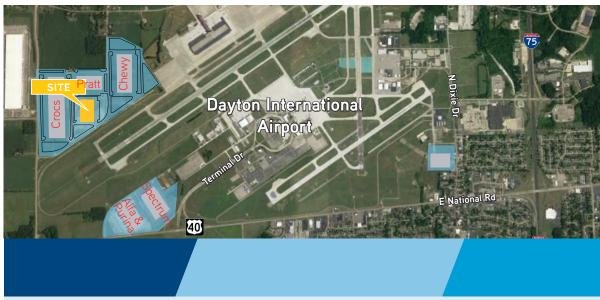

FOR SUBLEASE

colliers.com/cincinnati

## 10451 Dog Leg Road

DAVITON | OHIO, 45377

## 200,409 SF sublease at Park 70/75 at the Dayton International Airport.





Colliers International Colliers International 10 N. Ludlow | Lobby Dayton, OH 45402 P: +1 937 449 0097 **Todd Cochran** +1 937 723 2913 todd.cochran@colliers.com Norm Khoury +1 513 562 2271 norm.khoury@colliers.com



## **BUILDING LOCATION**



## **BUILDING SPECIFICATIONS**

Property consists of 433,715<sup>+/-</sup> gross square feet with new, Class A tilt-up construction. Sub Lease space available for a late Q1, 2019 occupancy. The space is divisible, with tenant improvements to suit.



ASKING RATE \$3.95 NNN + \$0.47 OPERATING EXPENSES

This document has been prepared by Colliers International for advertising and general information only. Colliers International makes no guarantees, representations or warranties of any kind, expressed or implied, regarding the information including, but not limited to, warranties of content, accuracy and reliability. Any interested party should undertake their own inquiries as to the accuracy of the information. Colliers International excludes unequivocally all inferred or implied terms, co