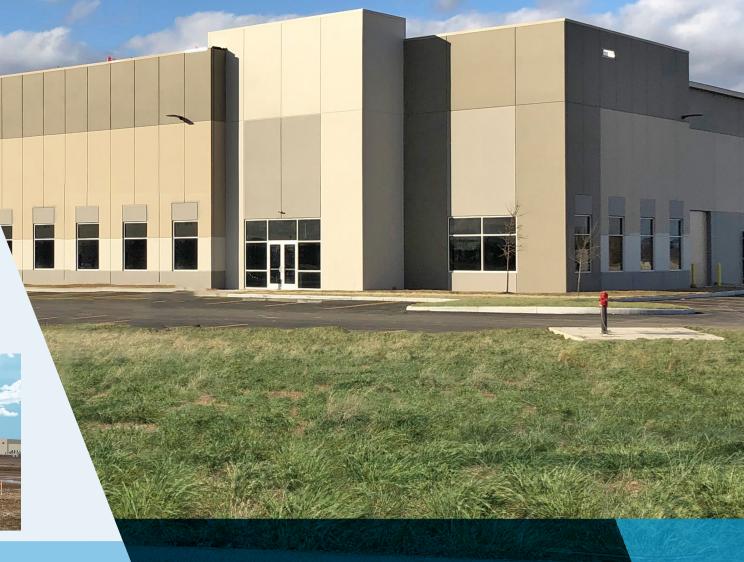

## **BUILDING SPECIFICATIONS**

Property consists of 433,715<sup>+/-</sup> gross square feet with new, Class A tilt-up construction. Sub Lease space available for a late Q1, 2019 occupancy. The space is divisible, with tenant improvements to suit.