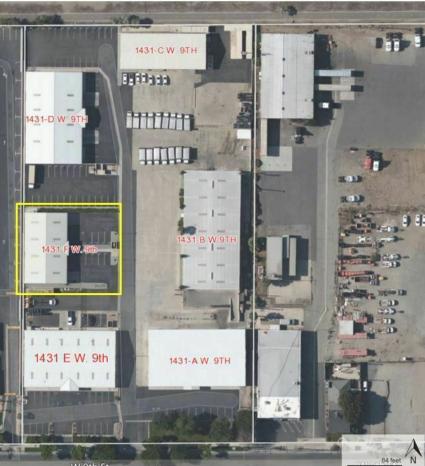

a + 2 offices + 1 Restroom)
- Bonus Storage Mezzanine
- Two (2) 12'x14' GL Doors

- Sprinklered
- 400Amp Power (Verify)
- LI City of Upland Zoning
- Shown by appointment only (Do not Disturb Tenant)



Although all information is furnished regarding for sale, rental or financing is from sources deemed reliable, such information has not been verified and no express representation is made nor is any to be implied as to the accuracy thereof, and it is submitted subject to errors, omissions, changes of price, rental or other conditions, prior sale, lease or financing, or withdrawal without notice.

CADRE #02193758

P: 909.912.0015 | M: 909.974.8163

jburney@daumcommercial.com

**JOSH BURNEY** 

ASSOCIATE

## 6,000 SF

STREET 786 9TH 0 4 **1431-F WEST** Ü \_\_\_\_ UPLAN ШJ **R** LEAS **O** 





#### FOR MORE INFORMATION PLEASE CONTACT:

## ERIC BURNEY, SIOR EXECUTIVE VICE PRESIDENT

P: 909.652.9051 | M: 909.560.4856 eric.burney@daumcommercial.com CADRE #00697556 JOSH BURNEY ASSOCIATE

### P: 909.912.0015 | M: 909.974.8163

jburney@daumcommercial.com CADRE #02193758



Although all information is furnished regarding for sale, rental or financing is from sources deemed reliable, such information has not been verified and no express representation is made nor is any to be implied as to the accuracy thereof, and it is submitted subject to errors, omissions, changes of price, rental or other conditions, prior sale, lease or financing, or withdrawal without notice.