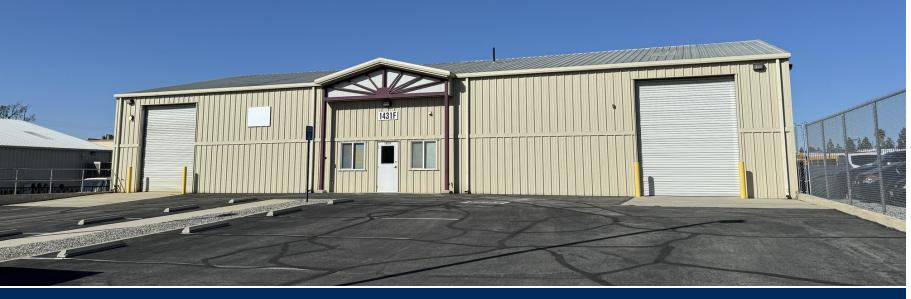

# FOR LEASE

1431-F WEST 9TH STREET UPLAND | CA 91786

## **Property Features**

- ± 6,000/SF Metal Building (Insulated)
- ± 600 SF Office Space (Reception area + 2 offices + 1 Restroom)
- Bonus Storage Mezzanine
- Two (2) 12'x14' GL Doors

- Sprinklered
- 400Amp Power (Verify)
- LI City of Upland Zoning
- Shown by appointment only (Do not Disturb Tenant)