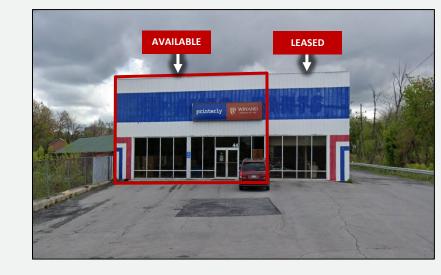

AUBURN, NY 13021





#### **AVAILABLE OPPORTUNITY**

- » FOR LEASE: 4,000 SF
- » Mixed-Use Commercial Space

#### **PROPERTY HIGHLIGHTS**

- » Multiple uses including, warehouse, office, retail and more
- » Parking in the front with rear loading dock
- » Excellent visibility with monument signage available & High Traffic Counts: 21,064 VPD on Arterial Highway W
- Prime location just off Arterial Highway W in the heart of the City of Auburn and within walking distance to Cayuga Community College, Auburn Community Hospital & downtown Auburn
- Less than 3 miles from Auburn Plaza, Walmart, Lowes & BJs



#### FOR MORE INFORMATION, PLEASE CONTACT:



GINA SPENO
Licensed Real Estate Salesperson
(315) 374-6664 (c)
Gina@VentureBrokerageGroup.com

AUBURN, NY 13021



### **EXTERIOR PHOTOS**







#### FOR MORE INFORMATION, PLEASE CONTACT:



GINA SPENO
Licensed Real Estate Salesperson
(315) 374-6664 (c)
Gina@VentureBrokerageGroup.com

© 2024 Venture Brokerage Group | 157 Rue De Ville | Rochester, NY 14618

VENTUREBROKERAGEGROUP.COM

AUBURN, NY 13021



#### **INTERIOR PHOTOS**







#### FOR MORE INFORMATION, PLEASE CONTACT:



GINA SPENO
Licensed Real Estate Salesperson
(315) 374-6664 (c)
Gina@VentureBrokerageGroup.com

© 2024 Venture Brokerage Group | 157 Rue De Ville | Rochester, NY 14618

VENTUREBROKERAGEGROUP.COM

AUBURN, NY 13021



#### **MARKET AERIAL**



#### FOR MORE INFORMATION,