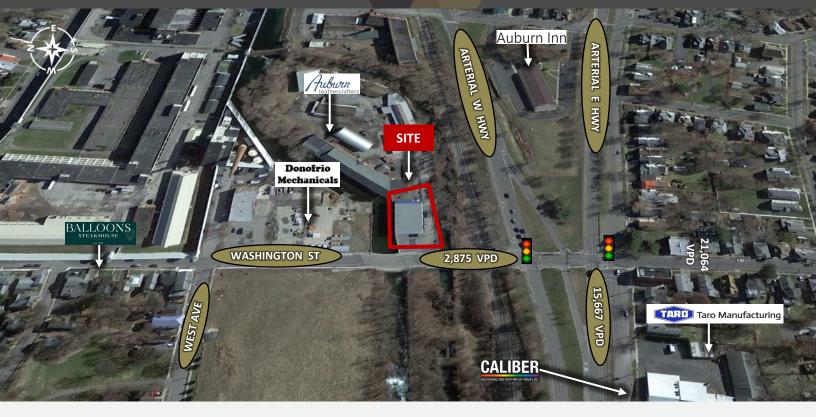

AUBURN, NY 13021





#### **AVAILABLE OPPORTUNITY**

- » FOR LEASE: 4,000 SF
- » Mixed-Use Commercial Space

#### **PROPERTY HIGHLIGHTS**

- » Multiple uses including, warehouse, office, retail and more
- » Parking in the front with rear loading dock
- » Excellent visibility with monument signage available & High Traffic Counts: 21,064 VPD on Arterial Highway W
- Prime location just off Arterial Highway W in the heart of the City of Auburn and within walking distance to Cayuga Community College, Auburn Community Hospital & downtown Auburn
- Less than 3 miles from Auburn Plaza, Walmart, Lowes & BJs



#### FOR MORE INFORMATION, PLEASE CONTACT:



GINA SPENO
Licensed Real Estate Salesperson
(315) 374-6664 (c)
Gina@VentureBrokerageGroup.com

AUBURN, NY 13021



### **EXTERIOR PHOTOS**







#### FOR MORE INFOR