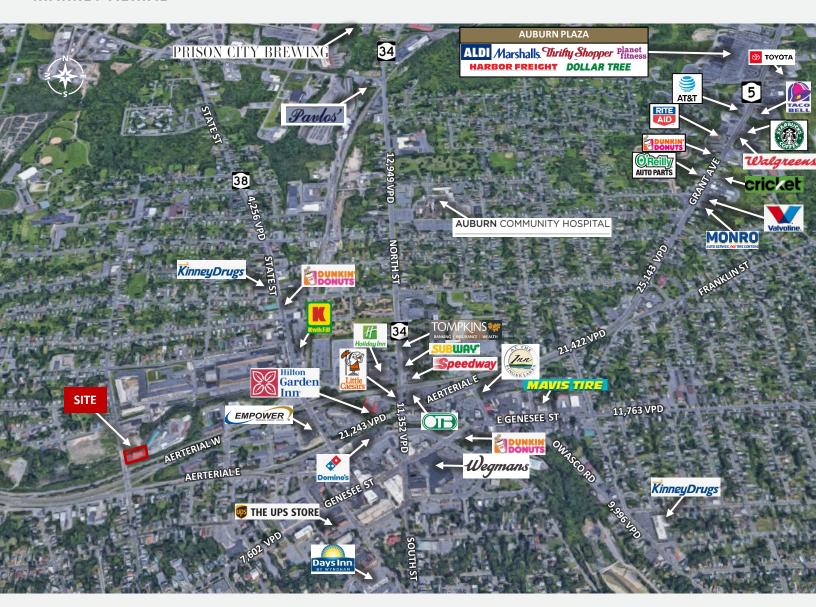

#### **MARKET AERIAL**

#### **PROPERTY HIGHLIGHTS**

- » Multiple uses including, warehouse, office, retail and more
- » Parking in the front with rear loading dock
- » Excellent visibility with monument signage available & High Traffic Counts: 21,064 VPD on Arterial Highway W
- Prime location just off Arterial Highway W in the heart of the City of Auburn and within walking distance to Cayuga Community College, Auburn Community Hospital & downtown Auburn
- Less than 3 miles from Auburn Plaza, Walmart, Lowes & BJs