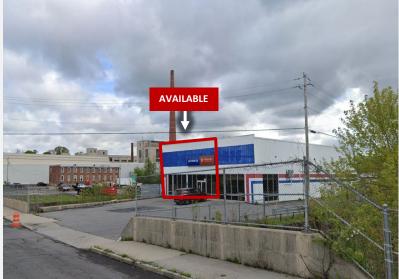

AUBURN, NY 13021





#### **AVAILABLE OPPORTUNITY**

- » FOR LEASE: 4,000 SF
- » Mixed-Use Commercial Space

#### **PROPERTY HIGHLIGHTS**

- » Multiple uses including, warehouse, office, retail and more
- » Parking in the front with rear loading dock
- » Excellent visibility with monument signage available & High Traffic Counts: 21,064 VPD on Arterial Highway W
- Prime location just off Arterial Highway W in the heart of the City of Auburn and within walking distance to Cayuga Community College, Auburn Community Hospital & downtown Auburn
- Less than 3 miles from Auburn Plaza, Walmart, Lowes & BJs



#### FOR MORE INFORMATION, PLEASE CONTACT:



GINA SPENO
Licensed Real Estate Salesperson
(315) 374-6664 (c)
Gina@VentureBrokerageGroup.com

AUBURN, NY 13021



### **EXTERIOR PHOTOS**







#### FOR MORE INFORMATION, PLEASE CONTACT:



GINA SPENO
Licensed Real Estate Salesperson
(315) 374-6664 (c)
Gina@VentureBrokerageGroup.com

© 2024 Venture Brokerage Group | 157 Rue De Ville | Rochester, NY 14618

VENTUREBROKERAGEGROUP.COM

AUBURN, NY 13021



#### **INTERIOR PHOTOS**







#### FOR MORE INFORMATION, PLEASE CONTACT:



GINA SPENO
Licensed Real Estate Salesperson
(315) 374-6664 (c)
Gina@VentureBrokerageGroup.com

© 2024 Venture Brokerage Group | 157 Rue De Ville | Rochester, NY 14618

VENTUREBROKERAGEGROUP.COM

AUBURN, NY 13021



#### **MARKET AERIAL**



#### FOR MORE INFORMATION, PLEASE CONTACT:



GINA SPENO
Licensed Real Estate Salesperson
(315) 374-6664 (c)
Gina@VentureBrokerageGroup.com

© 2024 Venture Brokerage Group | 157 Rue De Ville | Rochester, NY 14618

VE