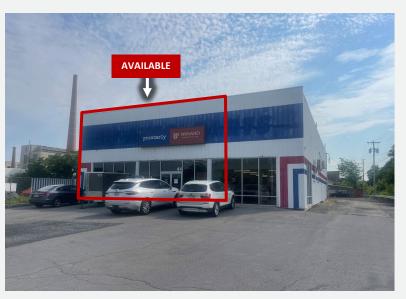

AUBURN, NY 13021





#### **AVAILABLE OPPORTUNITY**

- » FOR LEASE: 4,000 SF
- » Mixed-Use Commercial Space

#### **PROPERTY HIGHLIGHTS**

- » Multiple uses including, warehouse, office, retail and more
- » Parking in the front with rear loading dock
- » Excellent visibility with monument signage available & High Traffic Counts: 21,064 VPD on Arterial Highway W
- Prime location just off Arterial Highway W in the heart of the City of Auburn and within walking distance to Cayuga Community College, Auburn Community Hospital & downtown Auburn
- Less than 3 miles from Auburn Plaza, Walmart, Lowes & BJs



#### FOR MORE INFORMATION, PLEASE CONTACT:



GINA SPENO
Licensed Real Estate Salesperson
(315) 374-6664 (c)
Gina@VentureBrokerageGroup.com

AUBURN, NY 13021



### **EXTERIOR PHOTOS**







#### FOR MORE INFORMATION, PLEASE CONTACT:



GINA SPENO
Licensed Real Estate Salesperson
(315) 374-6664 (c)
Gina@VentureBrokerageGroup.com

© 2024 Venture Brokerage Group | 157 Rue De Ville | Rochester, NY 14618

VENTUREBROKERAGEGROUP.COM

AUBURN, NY 13021



#### **INTERIOR PHOTOS**







#### FOR MORE INFORMATION, PLEASE CONTACT:



GINA SPENO
Licensed Real Estate Salesperson
(315) 374-6664 (c)
Gina@VentureBrokerageGroup.com

© 2024 Venture Brokerage Group | 157 Rue De Ville | Rochester, NY 14618

VENTUREBROKERAGEGROUP.COM

AUBURN, NY 13021



#### **MARKET AERIAL**



#### FOR MORE INFORMATION, PLEASE CONTACT:



GINA SPENO
Licensed Real Estate Salesperson
(315) 374-6664 (c)
Gina@VentureBrokerageGroup.com

© 2024 Venture Brokerage Group | 157 Rue De Ville | Rochester, NY 14618