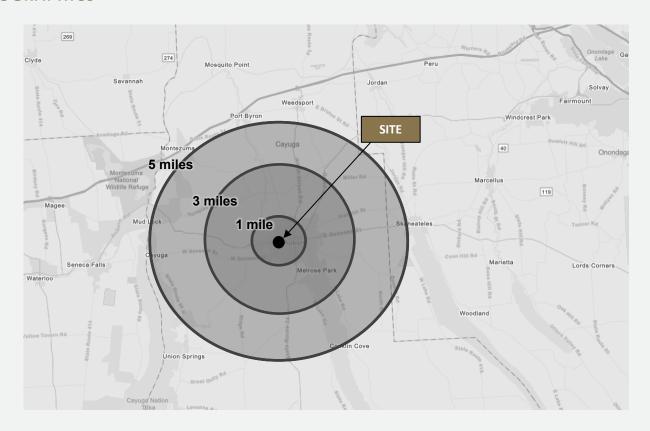

#### **DEMOGRAPHICS**

| DEMOGRAPHIC SNAPSHOT     | 1 MILE   | 3 MILES  | 5 MILES  |
|--------------------------|----------|----------|----------|
| Total Population         | 14,659   | 31,698   | 35,558   |
| Daytime Population       | 17,241   | 34,294   | 37,745   |
| Households               | 6,127    | 14,059   | 15,562   |
| Average Household Income | \$40,931 | \$59,116 | \$61,608 |

**1,382** Businesses

20,888 Employees

**\$174,736**Median Home Value

**42.6** Median Age