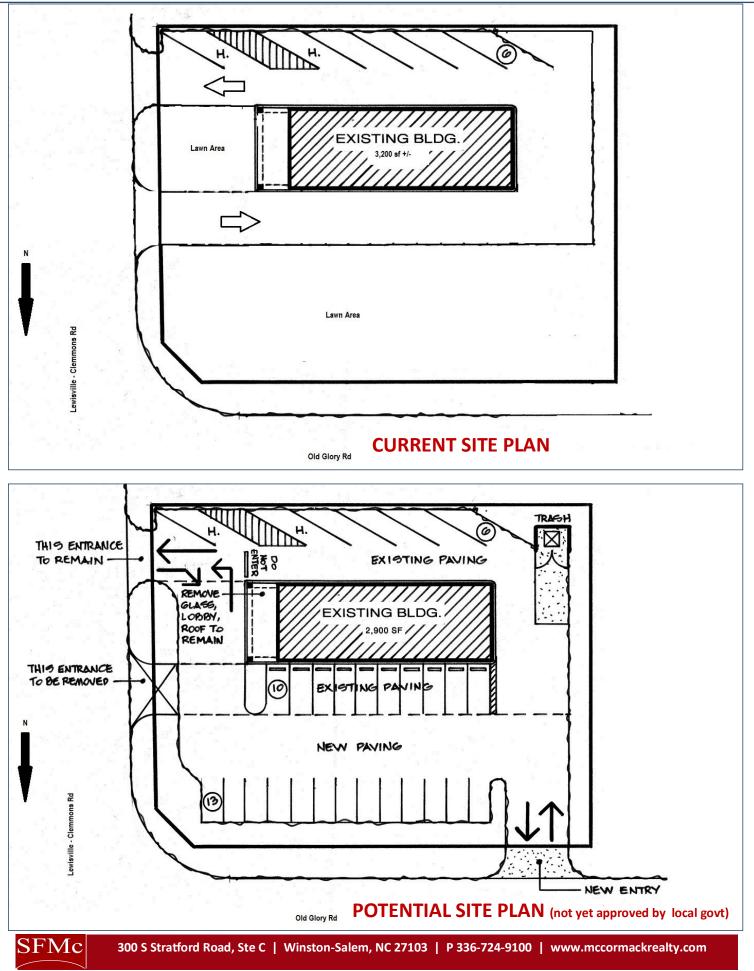

nglewood

7 1109

Clemmons

(158)

2600 Lewisville Clemmons Rd.

158

- Price: \$1,000,000.00 •
- Approximately 3,200 SF building
- **Great location in Clemmons, NC** •
- One mile from I-40 .
- **Great demographics**
- Zoned HB •