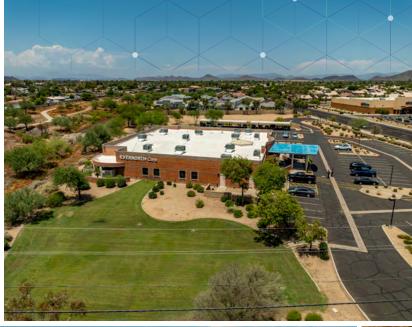

### **Property Overview**

710 W Bell Road in Phoenix, Arizona is a  $\pm$ 14,046 rentable square foot single story, single tenant, Class B medical office building located on a  $\pm$ 3.825 acre lot.

Positioned on a major thoroughfare, the property benefits from high visibility and easy access, essential for healthcare facilities. It features proximity to essential services such neighboring hospitals and other medical specialists; making it an attractive location. The existing interior improvements consist of clinical space, administrative office and a retail pharmacy.

### **Property Summary**

FOR SALE

| Building Size | ±14,046 SF                 |  |  |
|---------------|----------------------------|--|--|
| Year Built    | 1985                       |  |  |
| Zoning        | C-0/G-0, City of Phoenix   |  |  |
| Parcel #      | 208-09-004T                |  |  |
| Lot Size      | ±3.825 acres               |  |  |
| Parking Ratio | 8/1,000 SF                 |  |  |
| Parking Type  | Surface and covered canopy |  |  |
| Sale Price    | \$1,615,290                |  |  |
| Tenancy       | Single                     |  |  |
|               |                            |  |  |