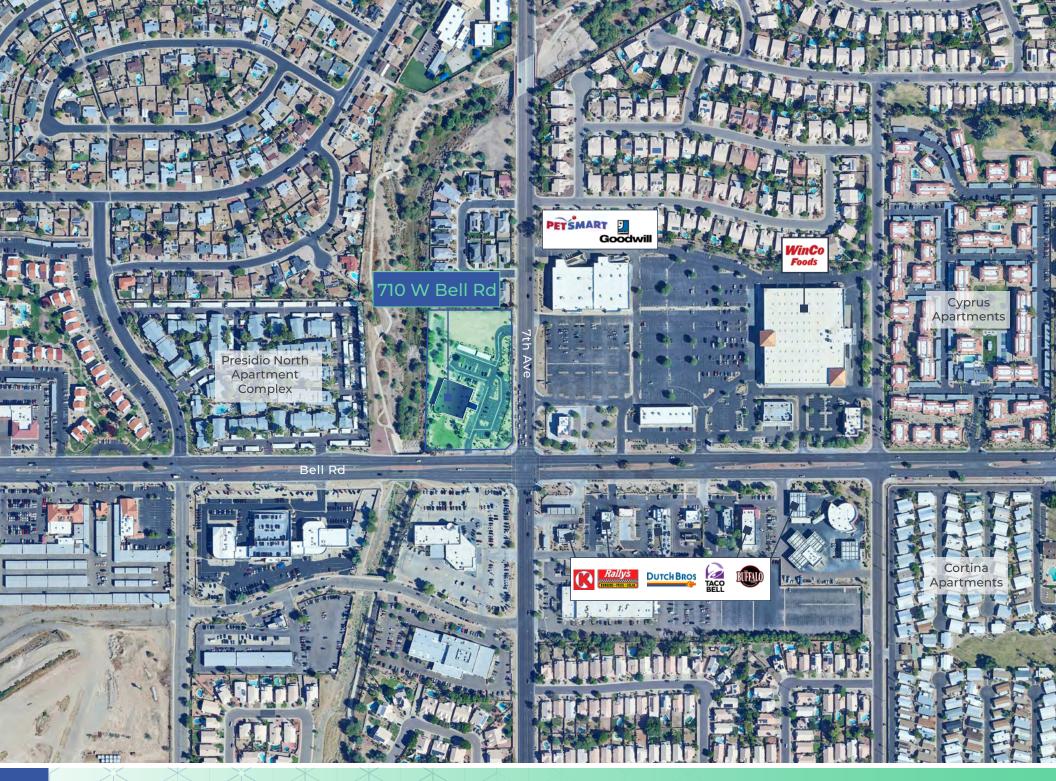

|---------------|----------------------------|--|--|
| Year Built    | 1985                       |  |  |
| Zoning        | C-0/G-0, City of Phoenix   |  |  |
| Parcel #      | 208-09-004T                |  |  |
| Lot Size      | ±3.825 acres               |  |  |
| Parking Ratio | 8/1,000 SF                 |  |  |
| Parking Type  | Surface and covered canopy |  |  |
| Sale Price    | \$1,615,290                |  |  |
| Tenancy       | Single                     |  |  |
|               |                            |  |  |





### CBRE

#### 701 W Bell Rd | Phoenix, AZ 85023

Floor Plan

FOR SALE











CBRE

701 W Bell Rd | Phoenix, AZ 85023













FOR SALE 701 W Bell Rd | Phoenix, AZ 85023



701 W Bell Rd | Phoenix, AZ 85023





FOR SALE 701 W Bell Rd | Phoenix, AZ 85023



FOR SALE 701 W Bell Rd | Phoenix, AZ 85023

### Area Demographics

FOR SALE



|                  | 1 Mile   | 3 Mile   | 5 Mile   |
|------------------|----------|----------|----------|
| Households       | 8,261    | 58,643   | 133,144  |
| Population       | 19,359   | 140,226  | 331,237  |
| Household Income | \$88,829 | \$96,625 | \$92,019 |
| Businesses       | 363      | 3,323    | 9,678    |
| Median Age       | 37.8     | 38.1     | 37.4     |

Nearby Medical Facilities







#### CONTACT US

**Bryce Terveen** +1 602 735 1737 bryce.terveen@cbre.com

© 2024 CBRE, Inc. All rights reserved. This information has been obtained from sources believed reliable but has not been verified for accuracy or completeness. You should conduct a careful, independent investigation of the property