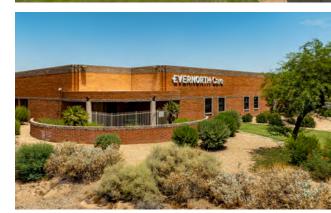

### **Property Overview**

710 W Bell Road in Phoenix, Arizona is a  $\pm$ 14,046 rentable square foot single story, single tenant, Class B medical office building located on a  $\pm$ 3.825 acre lot.

Positioned on a major thoroughfare, the property benefits from high visibility and easy access, essential for healthcare facilities. It features proximity to essential services such neighboring hospitals and other medical specialists; making it an attractive location. The existing interior improvements consist of clinical space, administrative office and a retail pharmacy.

### **Property Summary**

FOR SALE

| Building Size | ±14,046 SF                 |  |  |
|---------------|----------------------------|--|--|
| Year Built    | 1985                       |  |  |
| Zoning        | C-0/G-0, City of Phoenix   |  |  |
| Parcel #      | 208-09-004T                |  |  |
| Lot Size      | ±3.825 acres               |  |  |
| Parking Ratio | 8/1,000 SF                 |  |  |
| Parking Type  | Surface and covered canopy |  |  |
| Sale Price    | \$1,615,290                |  |  |
| Tenancy       | Single                     |  |  |
|               |                            |  |  |