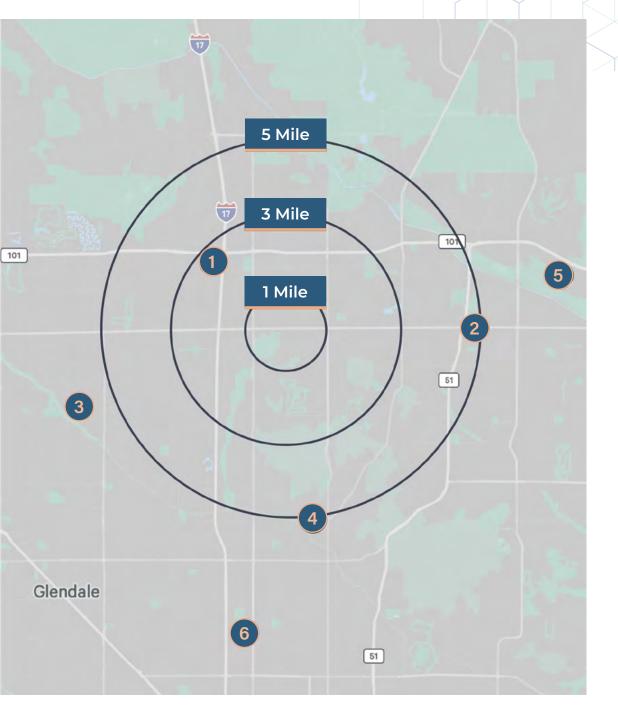

### Area Demographics

FOR SALE

|                  | 1 Mile   | 3 Mile   | 5 Mile   |
|------------------|----------|----------|----------|
| Households       | 8,261    | 58,643   | 133,144  |
| Population       | 19,359   | 140,226  | 331,237  |
| Household Income | \$88,829 | \$96,625 | \$92,019 |
| Businesses       | 363      | 3,323    | 9,678    |
| Median Age       | 37.8     | 38.1     | 37.4     |