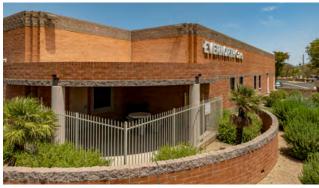

### **Property Overview**

710 W Bell Road in Phoenix, Arizona is a  $\pm$ 14,046 rentable square foot single story, single tenant, Class B medical office building located on a  $\pm$ 3.825 acre lot.

Positioned on a major thoroughfare, the property benefits from high visibility and easy access, essential for healthcare facilities. It features proximity to essential services such neighboring hospitals and other medical specialists; making it an attractive location. The existing interior improvements consist of clinical space, administrative office and a retail pharmacy.

### **Property Summary**

FOR SALE

| Building Size | ±14,046 SF                 |  |  |
|---------------|----------------------------|--|--|
| Year Built    | 1985                       |  |  |
| Zoning        | C-0/G-0, City of Phoenix   |  |  |
| Parcel #      | 208-09-004T                |  |  |
| Lot Size      | ±3.825 acres               |  |  |
| Parking Ratio | 8/1,000 SF                 |  |  |
| Parking Type  | Surface and covered canopy |  |  |
| Sale Price    | \$1,615,290                |  |  |
| Tenancy       | Single                     |  |  |
|               |                            |  |  |