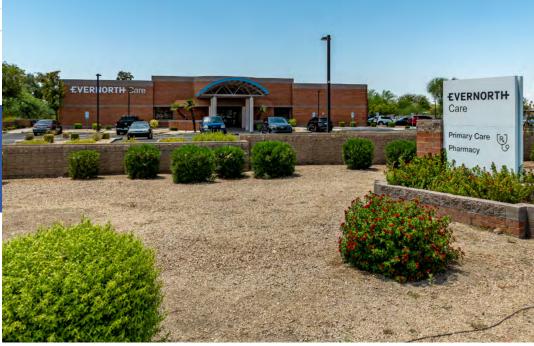

### **Property Overview**

710 W Bell Road in Phoenix, Arizona is a  $\pm$ 14,046 rentable square foot single story, single tenant, Class B medical office building located on a  $\pm$ 3.825 acre lot.

Positioned on a major thoroughfare, the property benefits from high visibility and easy access, essential for healthcare facilities. It features proximity to essential services such neighboring hospitals and other medical specialists; making it an attractive location. The existing interior improvements consist of clinical space, administrative office and a retail pharmacy.