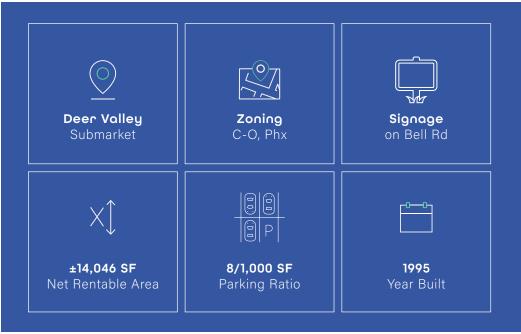

### **Property Summary**

FOR SALE

| Building Size | ±14,046 SF                 |  |  |
|---------------|----------------------------|--|--|
| Year Built    | 1985                       |  |  |
| Zoning        | C-0/G-0, City of Phoenix   |  |  |
| Parcel #      | 208-09-004T                |  |  |
| Lot Size      | ±3.825 acres               |  |  |
| Parking Ratio | 8/1,000 SF                 |  |  |
| Parking Type  | Surface and covered canopy |  |  |
| Sale Price    | \$1,615,290                |  |  |
| Tenancy       | Single                     |  |  |
|               |                            |  |  |