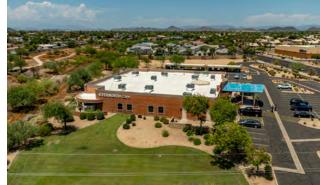

### **Property Overview**

710 W Bell Road in Phoenix, Arizona is a  $\pm$ 14,046 rentable square foot single story, single tenant, Class B medical office building located on a  $\pm$ 3.825 acre lot.

Positioned on a major thoroughfare, the property benefits from high visibility and easy access, essential for healthcare facilities. It features proximity to essential services such neighboring hospitals and other medical specialists; making it an attractive location. The existing interior improvements consist of clinical space, administrative office and a retail pharmacy.

### **Property Summary**

FOR SALE

| Building Size | ±14,046 SF                 |  |  |
|---------------|----------------------------|--|--|
| Year Built    | 1985                       |  |  |
| Zoning        | C-0/G-0, City of Phoenix   |  |  |
| Parcel #      | 208-09-004T                |  |  |
| Lot Size      | ±3.825 acres               |  |  |
| Parking Ratio | 8/1,000 SF                 |  |  |
| Parking Type  | Surface and covered canopy |  |  |
| Sale Price    | \$1,615,290                |  |  |
| Tenancy       | Single                     |  |  |
|               |                            |  |  |