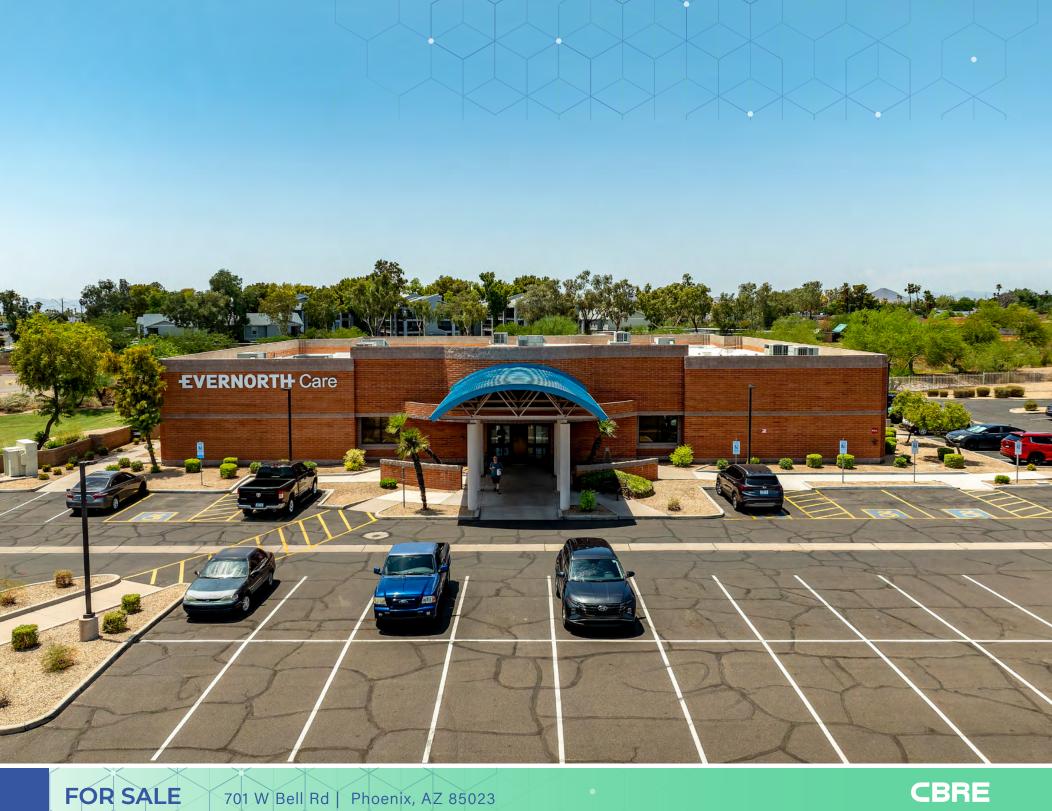

# Freestanding Medical Office Building FOR SALE \$1,615,290 | \$115/SF

# 710 W Bell Rd Phoenix, AZ 85023

### **Property Overview**

710 W Bell Road in Phoenix, Arizona is a  $\pm$ 14,046 rentable square foot single story, single tenant, Class B medical office building located on a  $\pm$ 3.825 acre lot.

Positioned on a major thoroughfare, the property benefits from high visibility and easy access, essential for healthcare facilities. It features proximity to essential services such neighboring hospitals and other medical specialists; making it an attractive location. The existing interior improvements consist of clinical space, administrative office and a retail pharmacy.