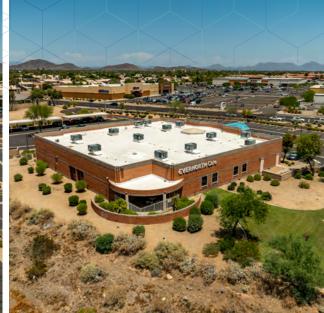

### **Property Overview**

710 W Bell Road in Phoenix, Arizona is a  $\pm$ 14,046 rentable square foot single story, single tenant, Class B medical office building located on a  $\pm$ 3.825 acre lot.

Positioned on a major thoroughfare, the property benefits from high visibility and easy access, essential for healthcare facilities. It features proximity to essential services such neighboring hospitals and other medical specialists; making it an attractive location. The existing interior improvements consist of clinical space, administrative office and a retail pharmacy.

### **Property Summary**

FOR SALE

| Building Size | ±14,046 SF                 |  |  |
|---------------|----------------------------|--|--|
| Year Built    | 1985                       |  |  |
| Zoning        | C-0/G-0, City of Phoenix   |  |  |
| Parcel #      | 208-09-004T                |  |  |
| Lot Size      | ±3.825 acres               |  |  |
| Parking Ratio | 8/1,000 SF                 |  |  |
| Parking Type  | Surface and covered canopy |  |  |
| Sale Price    | \$1,615,290                |  |  |
| Tenancy       | Single                     |  |  |
|               |                            |  |  |