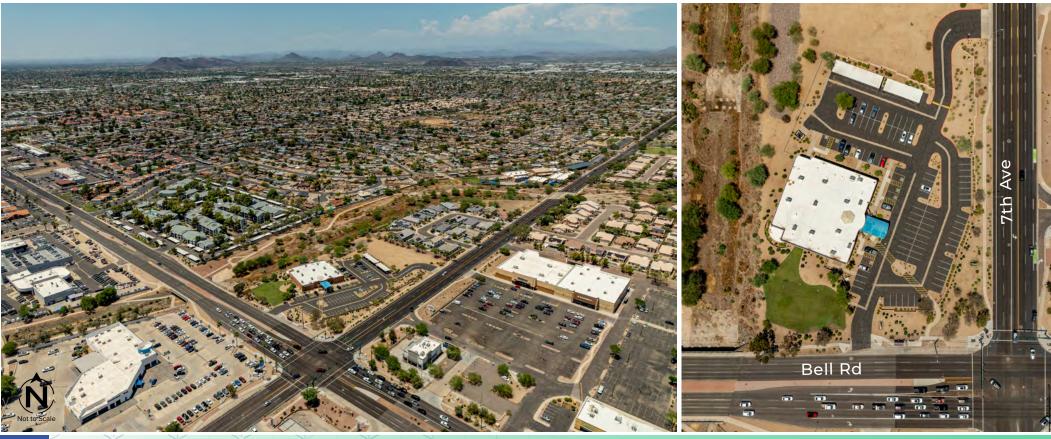

# 710 W Bell Rd Phoenix, AZ 85023

### **Property Overview**

710 W Bell Road in Phoenix, Arizona is a  $\pm$ 14,046 rentable square foot single story, single tenant, Class B medical office building located on a  $\pm$ 3.825 acre lot.

Positioned on a major thoroughfare, the property benefits from high visibility and easy access, essential for healthcare facilities. It features proximity to essential services such neighboring hospitals and other medical specialists; making it an attractive location. The existing interior improvements consist of clinical space, administrative office and a retail pharmacy.

Nearby Medical Facilities