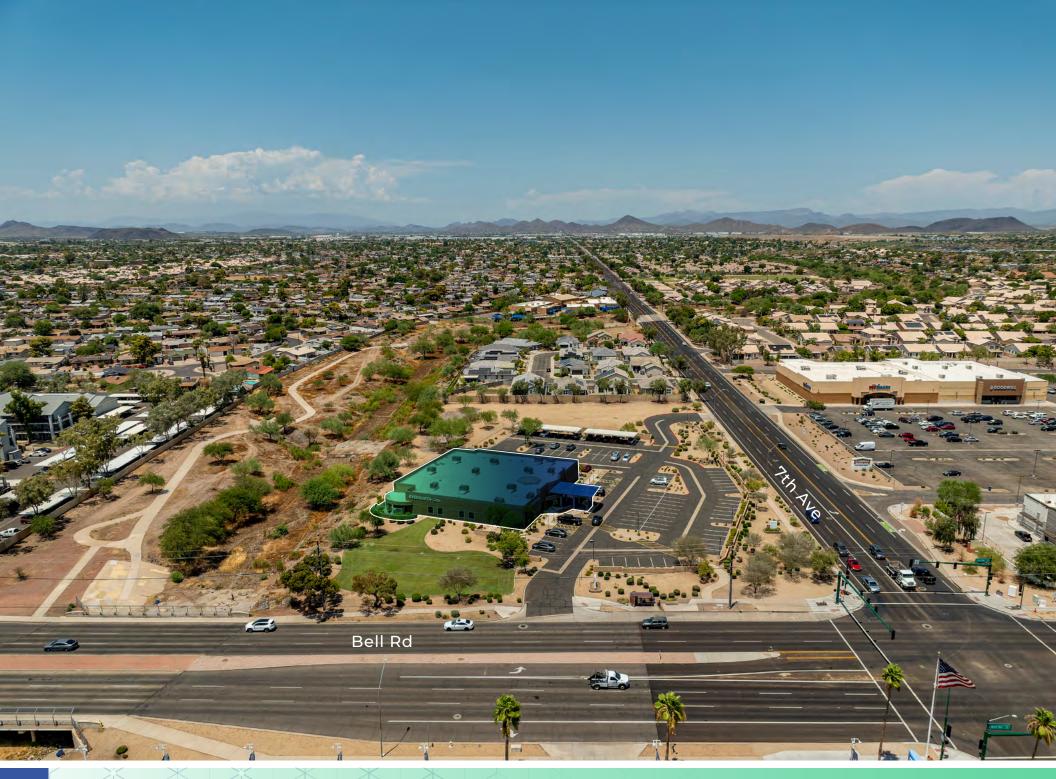

### **Property Overview**

710 W Bell Road in Phoenix, Arizona is a  $\pm$ 14,046 rentable square foot single story, single tenant, Class B medical office building located on a  $\pm$ 3.825 acre lot.

Positioned on a major thoroughfare, the property benefits from high visibility and easy access, essential for healthcare facilities. It features proximity to essential services such neighboring hospitals and other medical specialists; making it an attractive location. The existing interior improvements consist of clinical space, administrative office and a retail pharmacy.

FOR SALE 701 W Bell Rd | Phoenix, AZ 85023