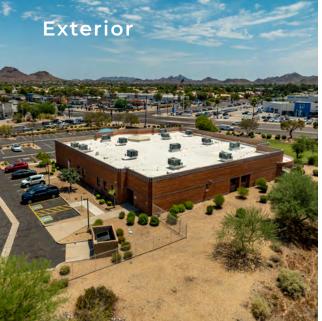

### **Property Overview**

710 W Bell Road in Phoenix, Arizona is a  $\pm$ 14,046 rentable square foot single story, single tenant, Class B medical office building located on a  $\pm$ 3.825 acre lot.

Positioned on a major thoroughfare, the property benefits from high visibility and easy access, essential for healthcare facilities. It features proximity to essential services such neighboring hospitals and other medical specialists; making it an attractive location. The existing interior improvements consist of clinical space, administrative office and a retail pharmacy.

### **Property Summary**

FOR SALE

| Building Size | ±14,046 SF                 |  |  |
|---------------|----------------------------|--|--|
| Year Built    | 1985                       |  |  |
| Zoning        | C-0/G-0, City of Phoenix   |  |  |
| Parcel #      | 208-09-004T                |  |  |
| Lot Size      | ±3.825 acres               |  |  |
| Parking Ratio | 8/1,000 SF                 |  |  |
| Parking Type  | Surface and covered canopy |  |  |
| Sale Price    | \$1,615,290                |  |  |
| Tenancy       | Single                     |  |  |
|               |                            |  |  |