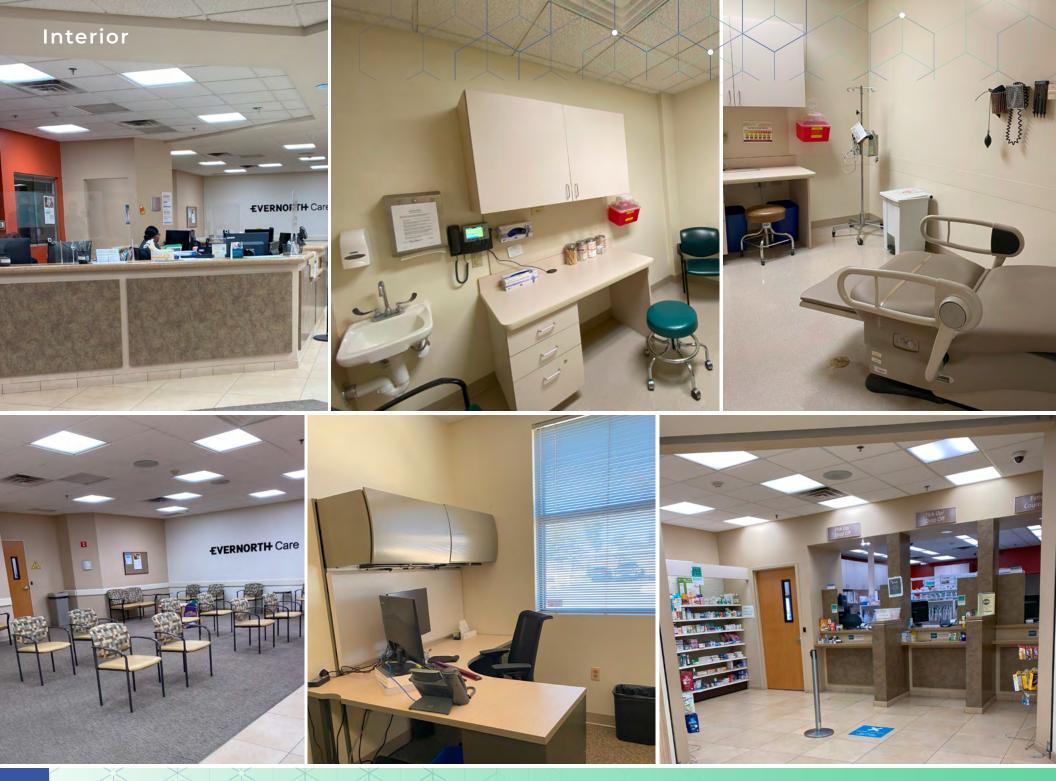

### **Property Overview**

710 W Bell Road in Phoenix, Arizona is a  $\pm$ 14,046 rentable square foot single story, single tenant, Class B medical office building located on a  $\pm$ 3.825 acre lot.

Positioned on a major thoroughfare, the property benefits from high visibility and easy access, essential for healthcare facilities. It features proximity to essential services such neighboring hospitals and other medical specialists; making it an attractive location. The existing interior improvements consist of clinical space, administrative office and a retail pharmacy.