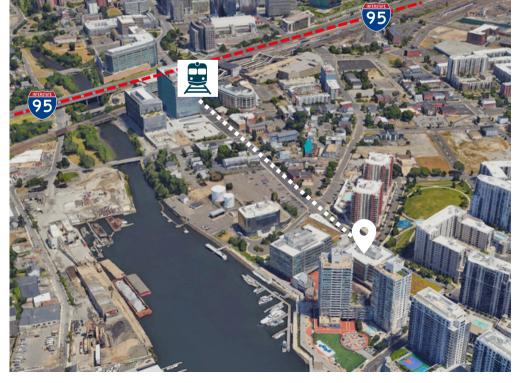

## **JLL** SEE A BRIGHTER WAY

| Location                             | Drive / Distance                            |
|--------------------------------------|---------------------------------------------|
| Stamford<br>Transportation<br>Center | 2 Minute Drive / 5 Minute Walk<br>0.4 Miles |
| I-95                                 | 2 Minute Drive                              |
| Exit 7                               | 0.5 Miles                                   |
| Merritt Parkway                      | 14 Minute Drive                             |
| Exit 34                              | 5.2 Miles                                   |
| Grand Central                        | 1 Hour Drive /                              |
| Terminal                             | 50 Minute Train                             |