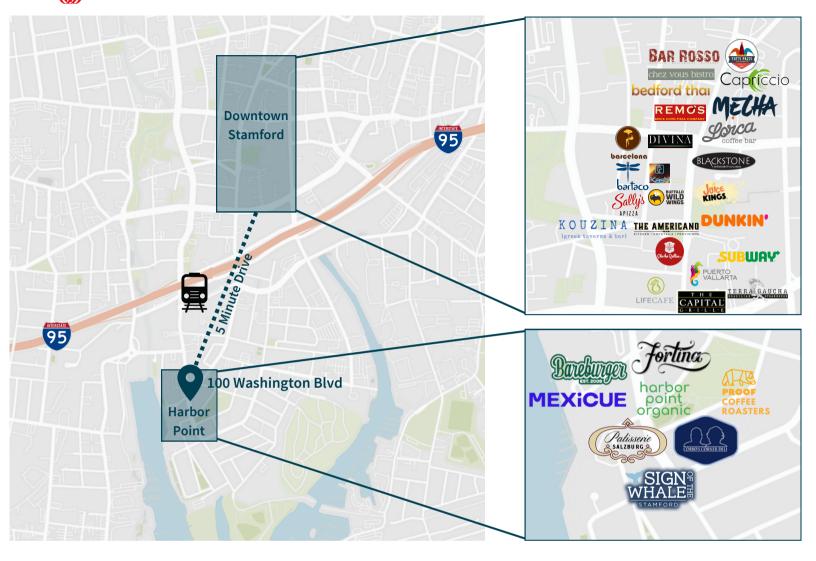

# Property Overview

Located in the center of Harbor Point, 100 Washington Boulevard is surrounded by some of Stamford's best retailers, restaurants, and residential. Harbor Point combines the beauty of the waterfront with the convenience to downtown Stamford.

## **JLL** SEE A BRIGHTER WAY

| Location                             | Drive / Distance                            |
|--------------------------------------|---------------------------------------------|
| Stamford<br>Transportation<br>Center | 2 Minute Drive / 5 Minute Walk<br>0.4 Miles |
| I-95                                 | 2 Minute Drive                              |
| Exit 7                               | 0.5 Miles                                   |
| Merritt Parkway                      | 14 Minute Drive                             |
| Exit 34                              | 5.2 Miles                                   |
| Grand Central                        | 1 Hour Drive /                              |
| Terminal                             | 50 Minute Train                             |