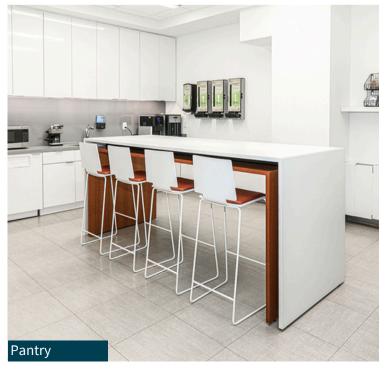

#### **Space Features**

- Modern installation
- Spacious pantry
- High ceilings
- Abundance of natural light
- Glass-front offices

14

Private Offices

3 Conference Rooms **60**Trading Desks

1 Pantry