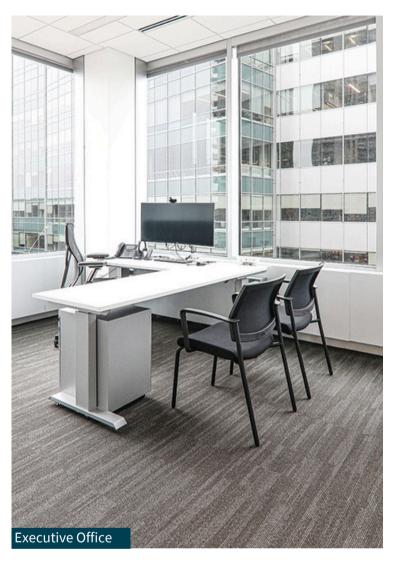

#### **Space Features**

- Modern installation
- Spacious pantry
- High ceilings
- Abundance of natural light
- Glass-front offices

14

Private Offices

3 Conference Rooms **60**Trading Desks

1 Pantry