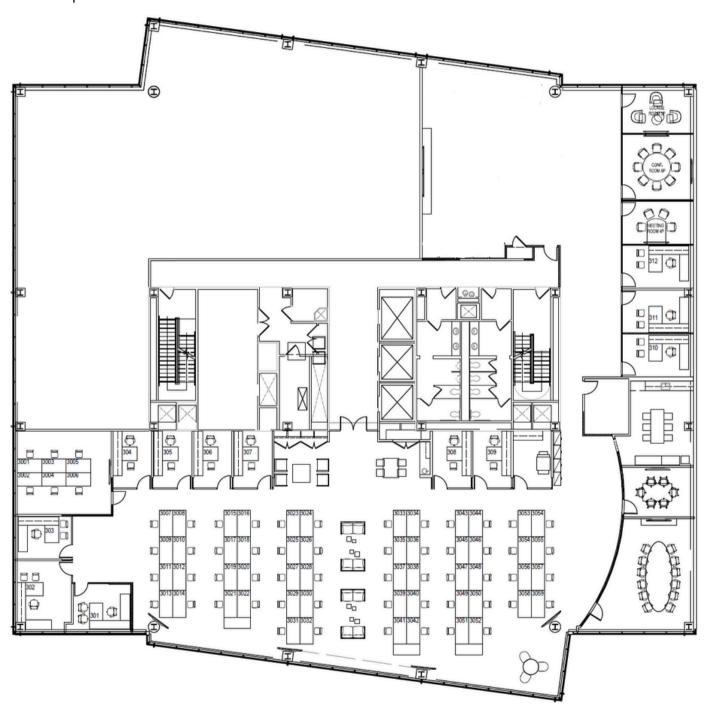

# Floorplan

#### **Space Features**

- Modern installation
- Spacious pantry
- High ceilings
- Abundance of natural light
- Glass-front offices

14

Private Offices

3 Conference Rooms **60**Trading Desks

1 Pantry