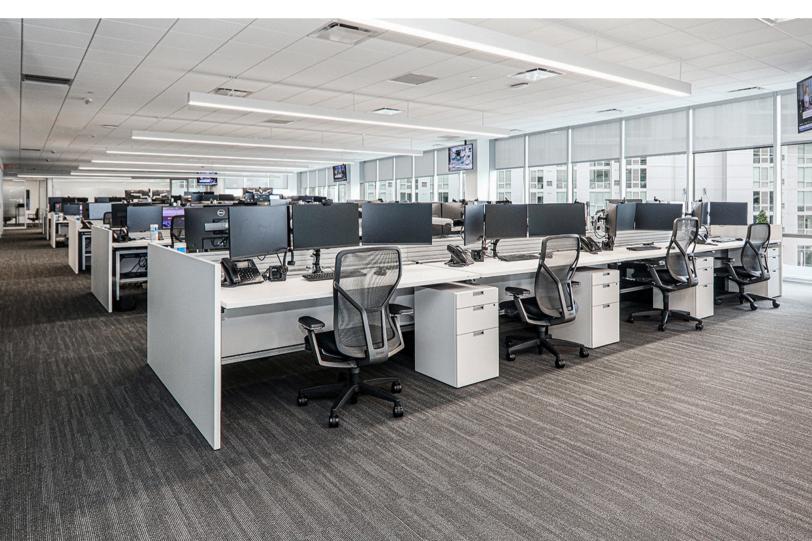

#### **Space Features**

- Modern installation
- Spacious pantry
- High ceilings
- Abundance of natural light
- Glass-front offices

14

Private Offices

3 Conference Rooms **60**Trading Desks

1 Pantry