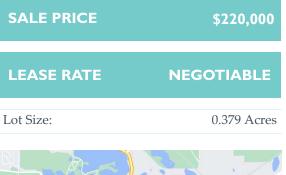

# **PROPERTY DETAILS**

## W STATE ROAD 2, LA PORTE, IN 46350

SALE/LEASE

LAND

| Sa  | ale Price           | \$220,000          | PROPERTY I     |  |
|-----|---------------------|--------------------|----------------|--|
|     |                     |                    | Property Type  |  |
|     | Lease Rate          | NEGOTIABLE         | Property Subty |  |
|     |                     |                    | Zoning         |  |
|     | OCATION INFORMATION |                    | Lot Size       |  |
|     |                     |                    | Traffic Count  |  |
| Str | eet Address         | W State Road 2     | Gas            |  |
| Cit | ty, State, Zip      | La Porte, IN 46350 | TATe here      |  |
| Co  | County              | La Porte           | Water          |  |
| 0   |                     |                    | Source         |  |

### **PROPERTY INFORMATION**

| Property Type    | Land            |  |  |
|------------------|-----------------|--|--|
| Property Subtype | Retail-Pad      |  |  |
| Zoning           | Commercial / B2 |  |  |
| Lot Size         | 0.379 Acres     |  |  |
| Traffic Count    | 14,500 AADT     |  |  |
| Gas              | NIPSCO          |  |  |
| Water            | City            |  |  |
| Sewer            | City            |  |  |