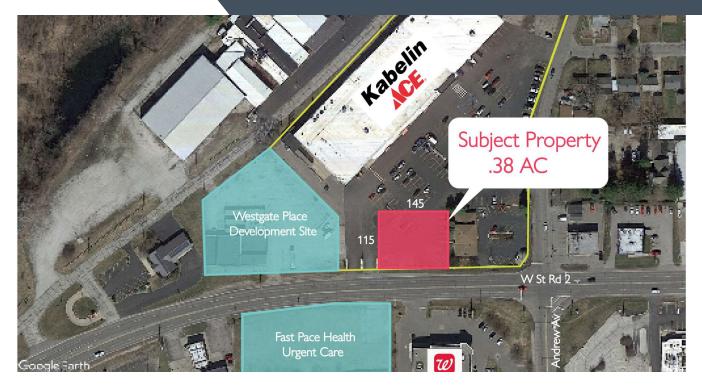

# 1333 W SR 2 OUTLOT

#### **PROPERTY HIGHLIGHTS**

- Outlot available for lease, purchase or build-to-suit opportunity with frontage on State Highway 2 in resurgent West side of LaPorte
- · Ideal for a fast food concept or other drive-thru business
- Anchored by Kabelin Ace Hardware
- · Adjacent to new proposed med-tail development (West Gate Place)
- · Situated less than 1 mile from Northwest Health Hospital, and across from the redeveloped Maple Lane Mall anchored by Rural King and Planet Fitness, Advance Auto, Walgreens and a new Urgent Care Clinic
- Robust volume of traffic at 14,500 vehicles per day along Lincolnway