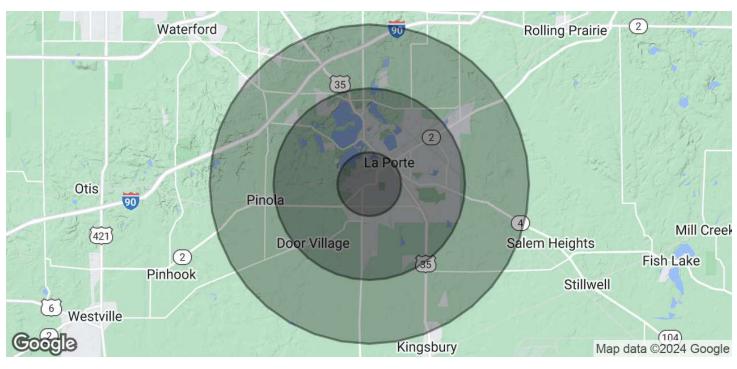

# **DEMOGRAPHICS MAP & REPORT**

### W STATE ROAD 2, LA PORTE, IN 46350

SALE/LEASE

LAND

| POPULATION           | I MILE    | 3 MILES   | 5 MILES   |
|----------------------|-----------|-----------|-----------|
| Total Population     | 7,969     | 22,598    | 31,442    |
| Average Age          | 37.3      | 39.9      | 41.1      |
| Average Age (Male)   | 33.7      | 36.9      | 38.5      |
| Average Age (Female) | 40.1      | 42.1      | 43.2      |
|                      |           |           |           |
| HOUSEHOLDS & INCOME  | I MILE    | 3 MILES   | 5 MILES   |
| Total Households     | 3,458     | 10,806    | 14,638    |
| # of Persons per HH  | 2.3       | 2.1       | 2.1       |
| Average HH Income    | \$46,193  | \$53,194  | \$61,128  |
| Average House Value  | \$108,095 | \$130,973 | \$147,387 |
| 0                    | , ,       | . ,       | . ,       |