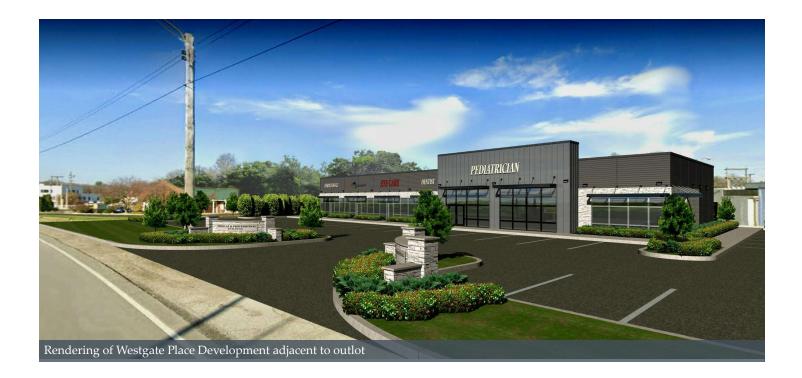

#### **PROPERTY HIGHLIGHTS**

- Outlot available for lease, purchase or build-to-suit opportunity with frontage on State Highway 2 in resurgent West side of LaPorte
- · Ideal for a fast food concept or other drive-thru business
- Anchored by Kabelin Ace Hardware
- · Adjacent to new proposed med-tail development (West Gate Place)
- · Situated less than 1 mile from Northwest Health Hospital, and across from the redeveloped Maple Lane Mall anchored by Rural King and Planet Fitness, Advance Auto, Walgreens and a new Urgent Care Clinic
- Robust volume of traffic at 14,500 vehicles per day along Lincolnway