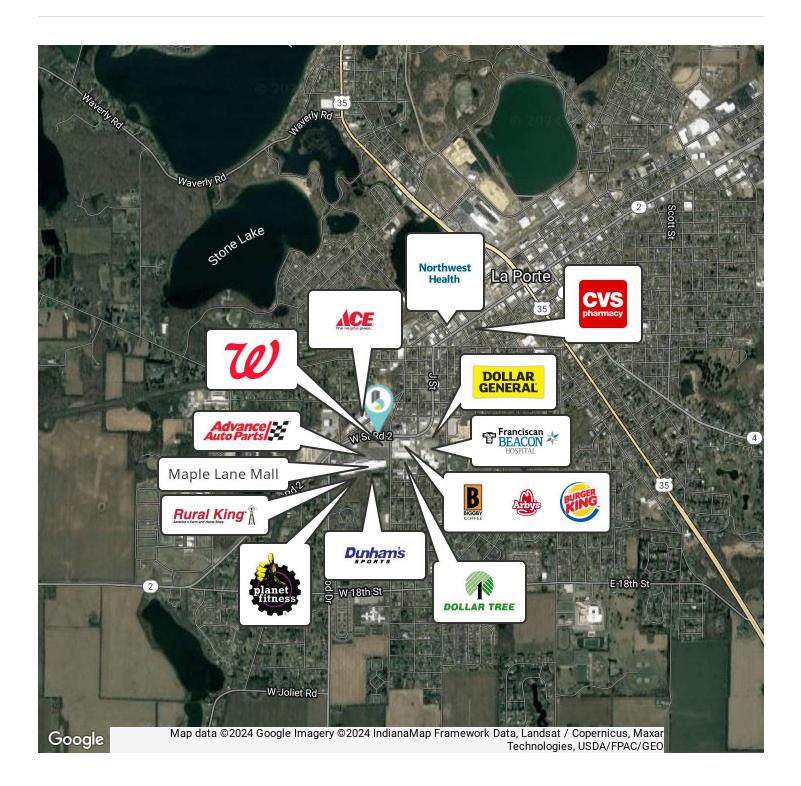

## **RETAILER MAP**

### W STATE ROAD 2, LA PORTE, IN 46350

#### **PROPERTY HIGHLIGHTS**

- Outlot available for lease, purchase or build-to-suit opportunity with frontage on State Highway 2 in resurgent West side of LaPorte
- · Ideal for a fast food concept or other drive-thru business
- Anchored by Kabelin Ace Hardware
- · Adjacent to new proposed med-tail development (West Gate Place)
- · Situated less than 1 mile from Northwest Health Hospital, and across from the redeveloped Maple Lane Mall anchored by Rural King and Planet Fitness, Advance Auto, Walgreens and a new Urgent Care Clinic
- Robust volume of traffic at 14,500 vehicles per day along Lincolnway