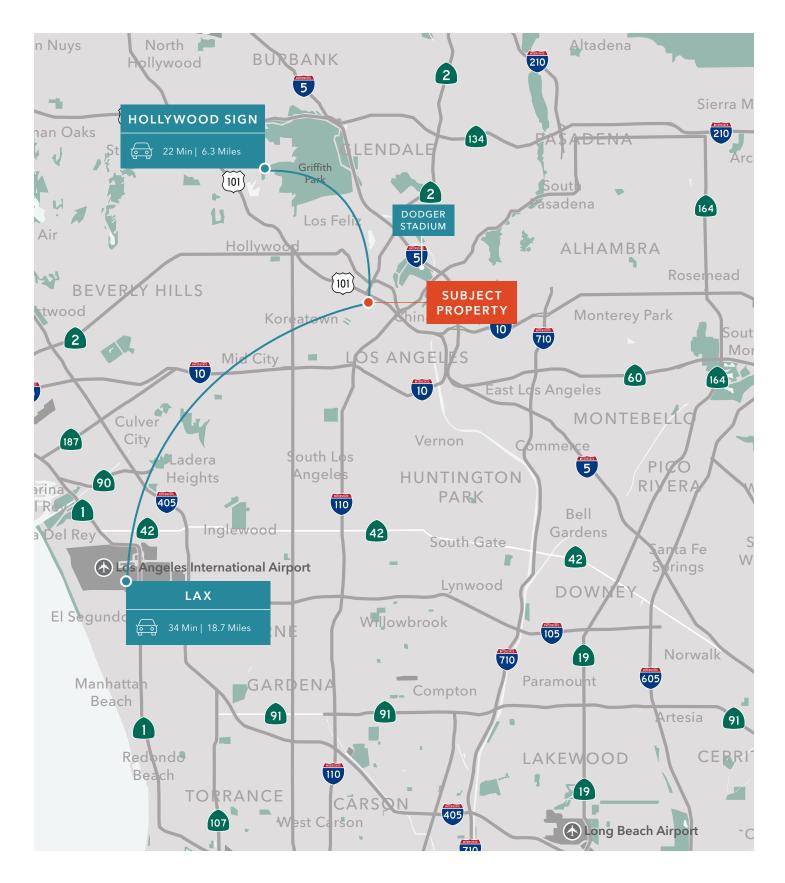

### Property Highlights

13,821 SF of land available

\$3,000,000 list price

\$217 price per SF

RC4 zoning

Located in Echo Park

Short Walk to Gra, Clark Street Bread & Laveta

This information supplied herein is from sources we deem reliable. It is provided without any representation, warranty, or guarantee, expressed or implied as to its accuracy. Prospective Buyer or Tenant should conduct an independent investigation and verification of all matters deemed to be material, including, but not limited to, statements of income and expenses. Consult your attorney, accountant, or other professional advisor.