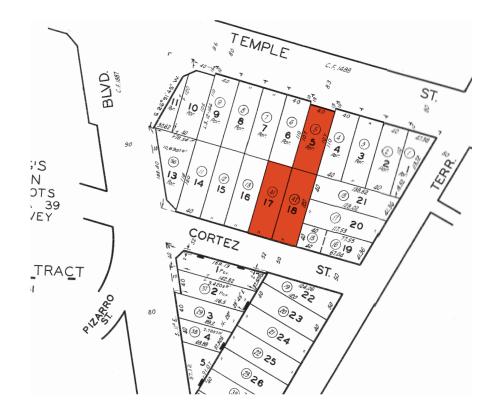

### Property Highlights

13,821 SF of land available

\$3,000,000 list price

\$217 price per SF

RC4 zoning

Located in Echo Park

Short Walk to Gra, Clark Street Bread & Laveta

This information supplied herein is from sources we deem reliable. It is provided without any representation, warranty, or guarantee, expressed or implied as to its accuracy. Prospective Buyer or Tenant should conduct an independent investigation and verification of all matters deemed to be material, including, but not limited to, statements of income and expenses. Consult your attorney, accountant, or other professional advisor.

#### 1518-1520 W TEMPLE ST