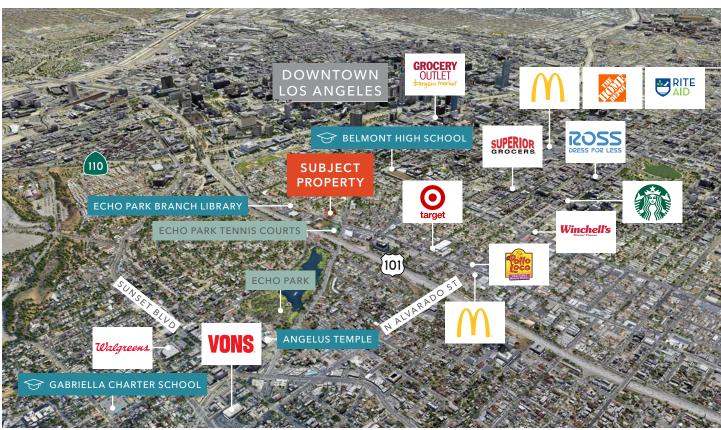

### Property Highlights

13,821 SF of land available

\$3,000,000 list price

\$217 price per SF

RC4 zoning

Located in Echo Park

Short Walk to Gra, Clark Street Bread & Laveta

This information supplied herein is from sources we deem reliable. It is provided without any representation, warranty, or guarantee, expressed or implied as to its accuracy. Prospective Buyer or Tenant should conduct an independent investigation and verification of all matters deemed to be material, including, but not limited to, statements of income and expenses. Consult your attorney, accountant, or other professional advisor.