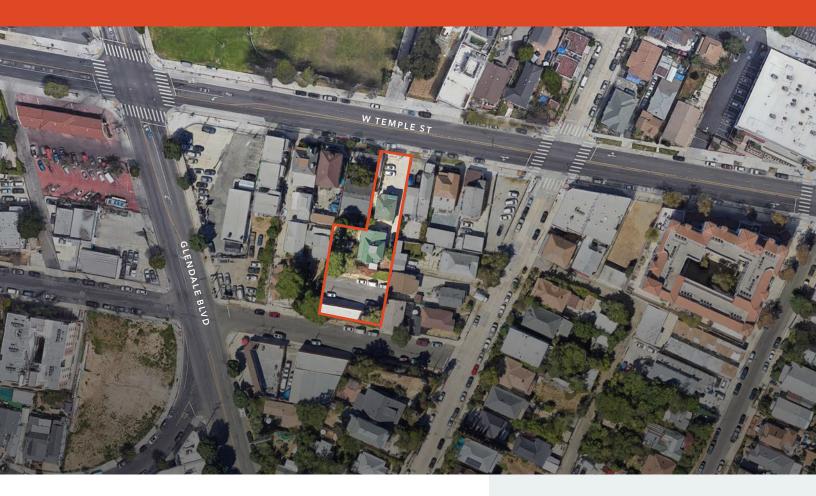

### Property Highlights

13,821 SF of land available

\$3,000,000 list price

\$217 price per SF

RC4 zoning

Located in Echo Park

Short Walk to Gra, Clark Street Bread & Laveta

This information supplied herein is from sources we deem reliable. It is provided without any representation, warranty, or guarantee, expressed or implied as to its accuracy. Prospective Buyer or Tenant should conduct an independent investigation and verification of all matters deemed to be material, including, but not limited to, statements of income and expenses. Consult your attorney, accountant, or other professional advisor.

#### 1518-1520 W TEMPLE ST