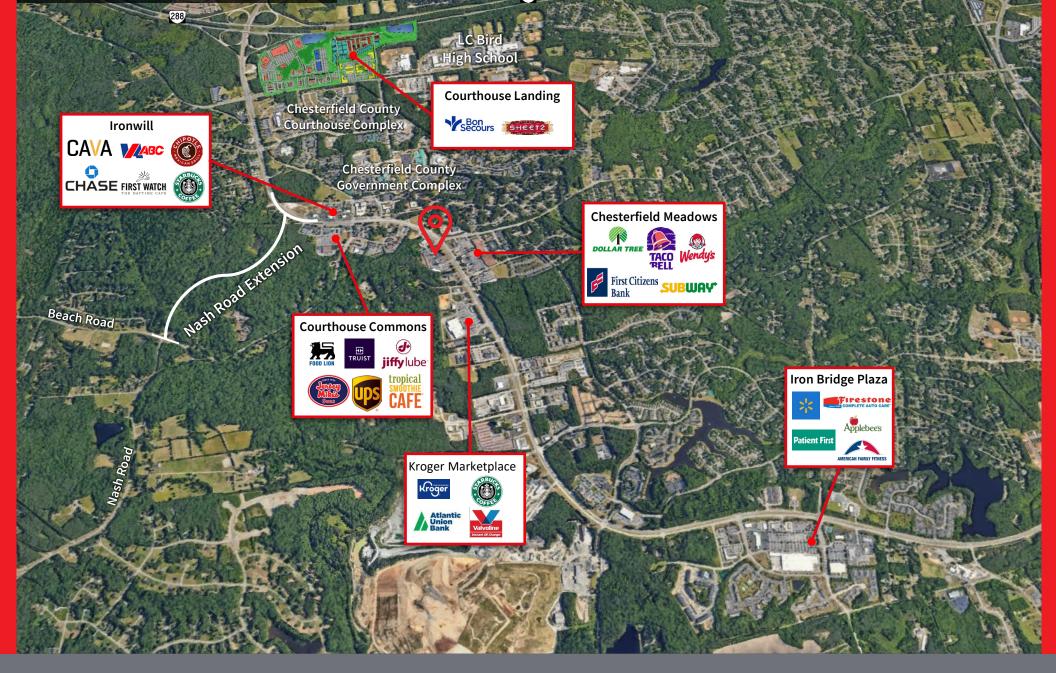

|                |
| 7<br>8         | Available<br>Pink Poodle        | 1,200<br>900                    | 27<br>28                                              | Mathnasium<br>Kat's Hair Studio |               | 1,200<br>1,500 |
| °              |                                 | 500                             | 20                                                    |                                 |               | 1,500          |

29

30

31-33

34

Sky Nails

Sketches

**Davis & Nyczepir Orthodontics** 

**Pivot Physical Therapy** 

1,200

1,500

1,200

3,150 3,150



1,000

1,000

3,000

5,200

Spotty Robins

9 10

11

12-13

14

T +1 802 200 6533 Spotty.robins@jll.com

The Dispensary

Hunan Garden

Lease pending

JC Homelife

Dante's of Ironbridge

## NEARBY TENANTS



## **Spotty Robins**

T +1 802 200 6533 Spotty.robins@jll.com Although information has been obtained from sources deemed reliable, JLL does not make any guarantees, warranties or representations, express or implied, as to the completeness or accuracy as to the information contained herein. Any projections, opinions, assumptions or estimates used are for example only. There may be differences between projected and actual results, and those differences may be material. JLL does not accept any lability for any loss or damage suffered by any party resulting from reliance on this information. If the recipient of this information has signed a confidentiality agreement with JLL regarding this matter, this information is subject to the terms of that agreement. ©2023. Jones Lang LaSalle IP, Inc.