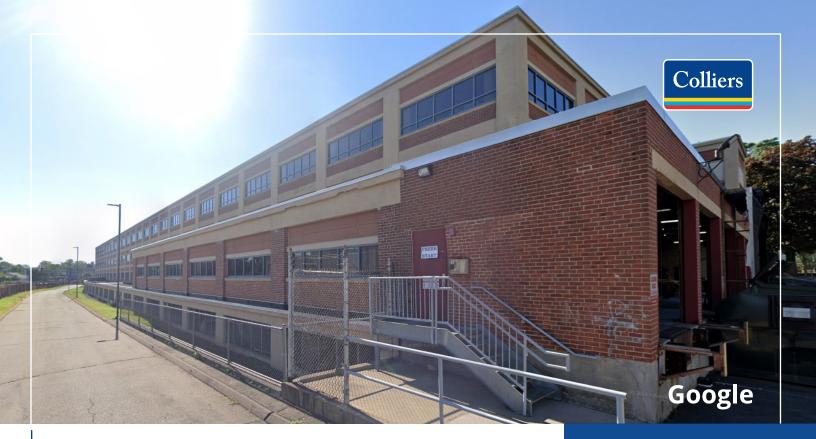

## 20-28 Sargeant Street Hartford, CT 06114

### ±120,000 sf industrial/office building

20-28 Sargeant Street is a  $\pm 120,000$  sf industrial/office building on a  $\pm 3.63$  acre parcel of Industrial Zoned land for sale or lease.

#### **Features**

- ±120,000 sf industrial building on ±3.63 acre site
- Industrial zoned
- 4 loading docks & 1 drive-in door
- 11'3" ceiling height
- Wet system sprinklers
- ±110 covered & ±75 surface parking spaces
- On bus line
- Security system
- Can be office, industrial or self storage