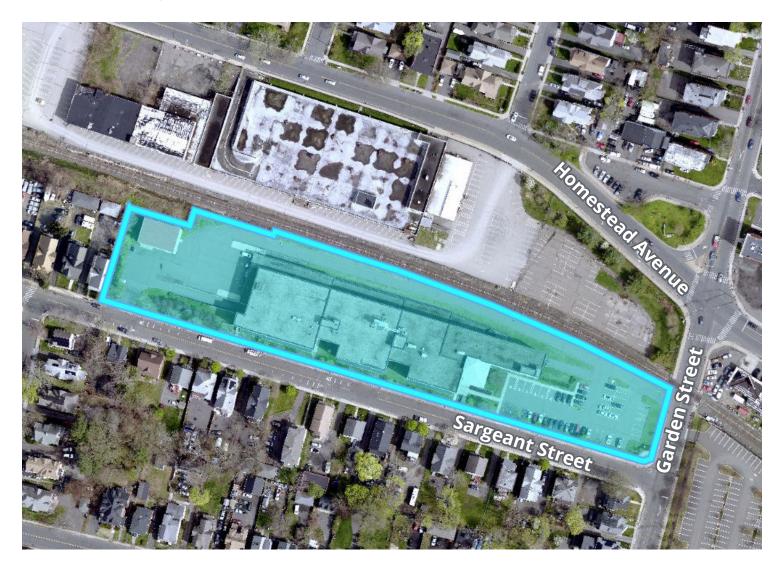

## 20-28 Sargeant Street Hartford, CT 06114

### ±120,000 sf industrial/office building

20-28 Sargeant Street is a  $\pm 120,000$  sf industrial/office building on a  $\pm 3.63$  acre parcel of Industrial Zoned land for sale or lease.

#### **Features**

- ±120,000 sf industrial building on ±3.63 acre site
- Industrial zoned
- 4 loading docks & 1 drive-in door
- 11'3" ceiling height
- Wet system sprinklers
- ±110 covered & ±75 surface parking spaces
- On bus line
- Security system
- Can be office, industrial or self storage