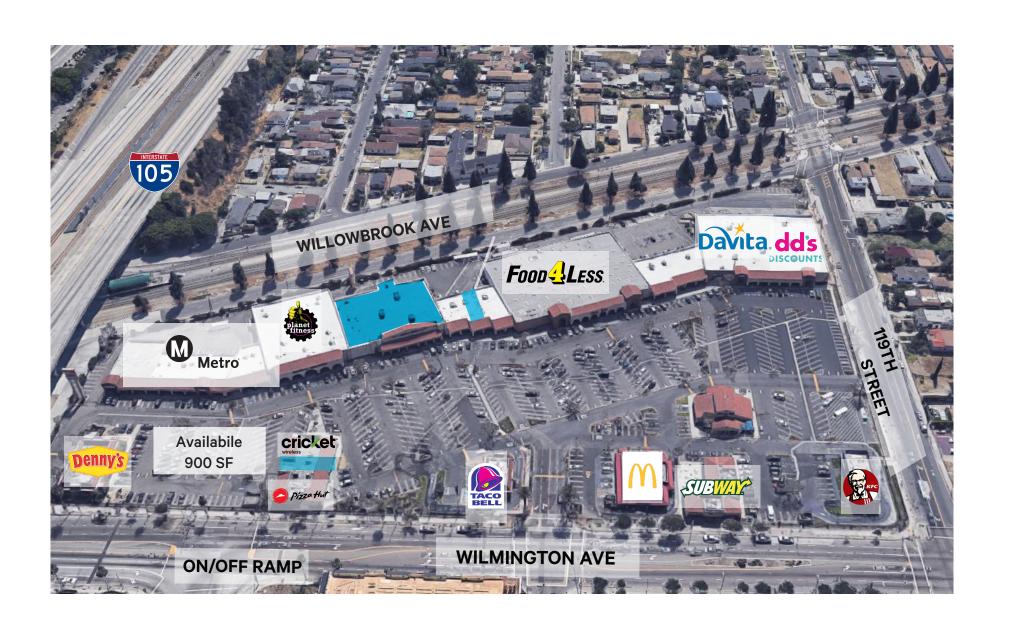

### Area Amenity Map

### Property Highlights

- + Anchored by Food-4-Less, Rite Aid, DD's Discounts, and Planet Fitness
- + Adjacent to New \$109MM Willowbrook Rosa Parks Station – Metro Line (4th busiest Metro Rail Station)
- + Prime Community Center located in a highly dense area of Los Angeles (44,199 people within 1 mile radius; 411,719 people within 3 mile radius)
- +Located along a major thoroughfare Wilmington Ave. (29,622 CBD) and the 105 Freeway (243,000 CBD)
- + Additional co-tenants include: Denny's, Subway, Taco Bell, McDonald's, Pizza Hut, KFC, China Gate
- + Adjacent to \$300 Million dollar remodeled MLK JR.