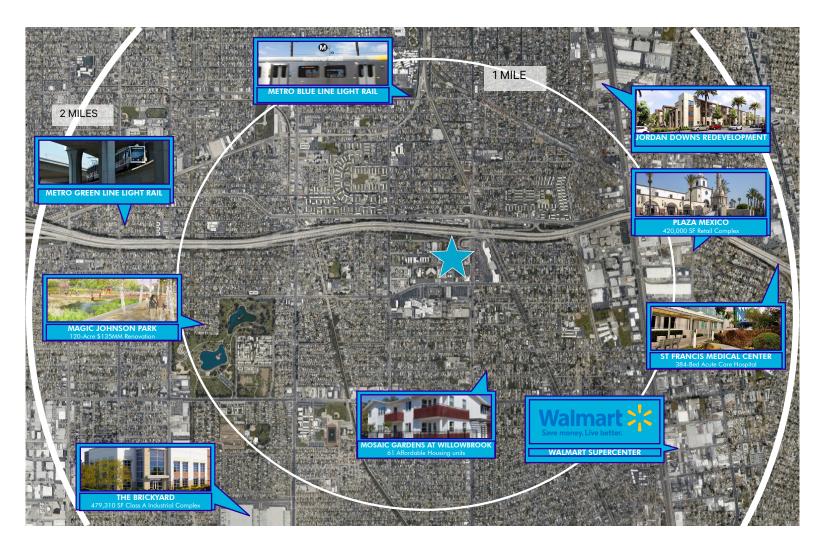

| 2,800      |
| 17 | Ocean Snack                    | 700        |
| 18 | China Gate                     | 675        |
| 19 | Subway                         | 777        |
| 20 | Krab Kingz                     | 2,000      |
| 21 | McDonald's                     | 4,500      |
| 22 | Taco Bell Express              | 2,600      |
| 23 | Pizza Hut                      | 1,245      |
| 24 | Continental Currency           | 1,786      |
| 25 | Community 1st Tax<br>Solutions | 900        |
| 26 | Available                      | 900        |
| 27 | AIO Wireless                   | 1,245      |
| 28 | Denny's                        | 4,698      |
|    | •                              |            |



For Lease

# Property Photos









## Availabilities



9

### Area Amenity Map





#### **Contact Us**

#### **Jamie Brooks**

Senior Vice President +1 310 363 4881 jamie.brooks@cbre.com Lic. 01434718

#### Sam Aaron

Senior Associate +1 310 550 2571 sam.aaron@cbre.com Lic. 01828428

#### **Tanner Watkins**

Client Services Specialist +1 858 945 2477 tanner.watkins@cbre.com Lic. 02122999

© 2022 CBRE, Inc. All rights reserved. This information has been obtained from sources believed reliable, but has not been verified for accuracy or completeness. You should conduct a careful, independent investigation of the property and verify all information. Any reliance on this information is solely at your own risk. CBRE and the CBRE logo are service marks of CBRE, Inc. All other marks displayed on this document are the property of their respective owners, and the use of such log