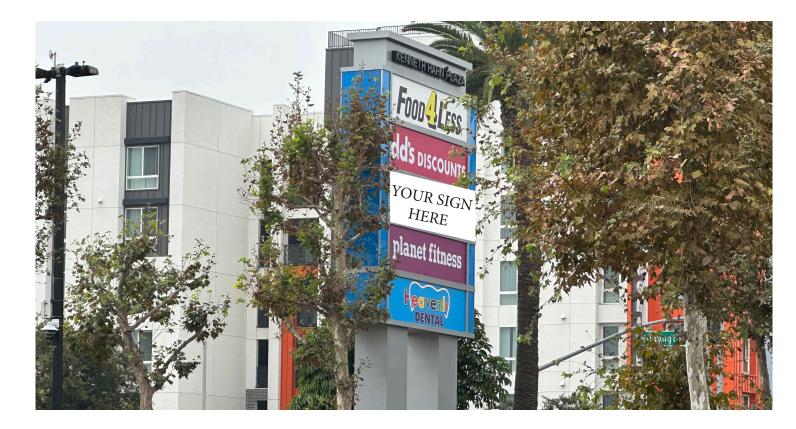

### Property Highlights

- + Anchored by Food-4-Less, Rite Aid, DD's Discounts, and Planet Fitness
- + Adjacent to New \$109MM Willowbrook Rosa Parks Station – Metro Line (4th busiest Metro Rail Station)
- + Prime Community Center located in a highly dense area of Los Angeles (44,199 people within 1 mile radius; 411,719 people within 3 mile radius)
- +Located along a major thoroughfare Wilmington Ave. (29,622 CBD) and the 105 Freeway (243,000 CBD)
- + Additional co-tenants include: Denny's, Subway, Taco Bell, McDonald's, Pizza Hut, KFC, China Gate
- + Adjacent to \$300 Million dollar remodeled MLK JR.

# Property Photos