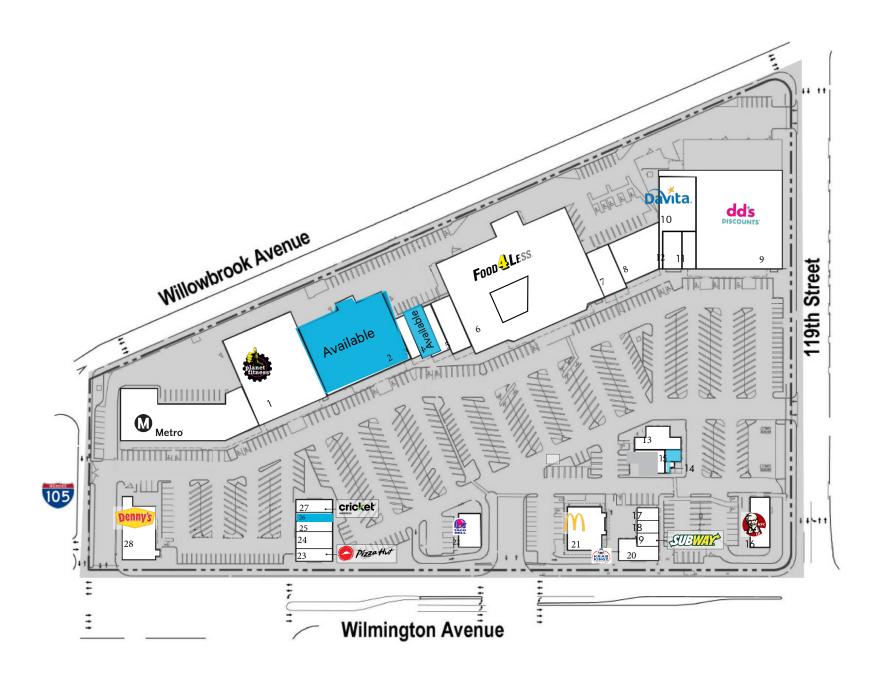

## Site Plan

|    | TEMANIT                        | <b>0</b> 5 |
|----|--------------------------------|------------|
| #  | TENANT                         | SF         |
| 1  | Planet Fitness                 | 18,000     |
| 2  | Available                      | 18,160     |
| 3  | Luxie Nail Bar                 | 2,310      |
| 4  | Available                      | 2,640      |
| 5  | Heavenly Dental                | 2,970      |
| 6  | Ralph's/Food 4 Less            | 38,950     |
| 7  | Beyond Envy                    | 3,080      |
| 8  | Mili's Bargain                 | 4,742      |
| 9  | dd's Discounts                 | 22,041     |
| 10 | DaVita                         | 6,745      |
| 11 | MetroPCS                       | 1,188      |
| 12 | Lala Beauty Supply             | 2,063      |
| 13 | Martin Luther King Jr.         | 2,200      |
| 14 | Available                      | 216        |
| 15 | Eyebrow Threading              | 351        |
| 16 | KFC                            | 2,800      |
| 17 | Ocean Snack                    | 700        |
| 18 | China Gate                     | 675        |
| 19 | Subway                         | 777        |
| 20 | Krab Kingz                     | 2,000      |
| 21 | McDonald's                     | 4,500      |
| 22 | Taco Bell Express              | 2,600      |
| 23 | Pizza Hut                      | 1,245      |
| 24 | Continental Currency           | 1,786      |
| 25 | Community 1st Tax<br>Solutions | 900        |
| 26 | Available                      | 900        |
| 27 | AIO Wireless                   | 1,245      |
| 28 | Denny's                        | 4,698      |
|    | •                              |            |