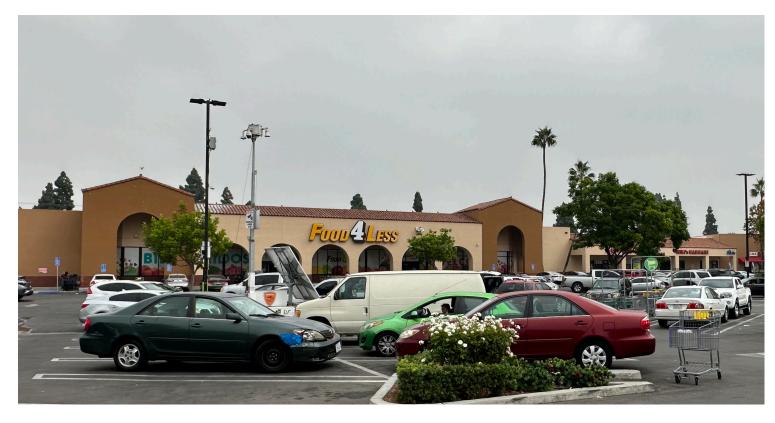

### Property Highlights

- + Anchored by Food-4-Less, Rite Aid, DD's Discounts, and Planet Fitness
- + Adjacent to New \$109MM Willowbrook Rosa Parks Station – Metro Line (4th busiest Metro Rail Station)
- + Prime Community Center located in a highly dense area of Los Angeles (44,199 people within 1 mile radius; 411,719 people within 3 mile radius)
- +Located along a major thoroughfare Wilmington Ave. (29,622 CBD) and the 105 Freeway (243,000 CBD)
- + Additional co-tenants include: Denny's, Subway, Taco Bell, McDonald's, Pizza Hut, KFC, China Gate
- + Adjacent to \$300 Million dollar remodeled MLK JR.

# Property Photos