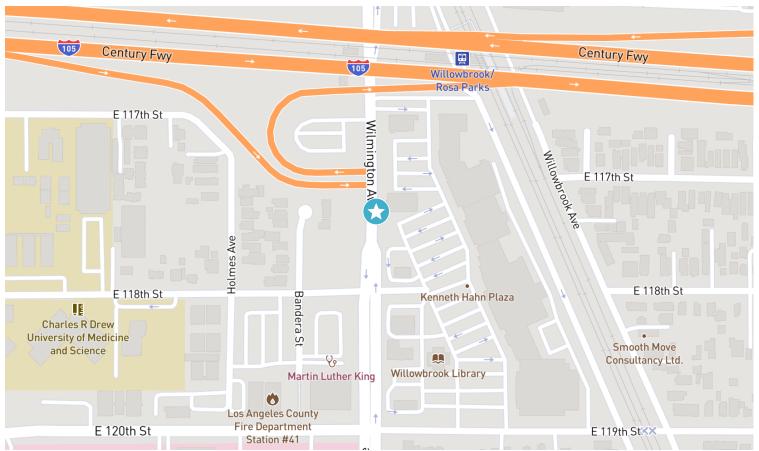

n Ave. (29,622 CBD) and the 105 Freeway (243,000 CBD)
- + Additional co-tenants include: Denny's, Subway, Taco Bell, McDonald's, Pizza Hut, KFC, China Gate
- + Adjacent to \$300 Million dollar remodeled MLK JR.

### **Outpatient Center**

| 2021 Demographics     | 1 mile   | 3 mile   | 5 mile   |
|-----------------------|----------|----------|----------|
| Population            | 44,199   | 411,719  | 990,136  |
| Avg. Household Income | \$52,545 | \$61,973 | \$64,417 |
| Daytime Population    | 35,511   | 340,781  | 873,466  |

Source: Esri

| Traffic Count               |              |
|-----------------------------|--------------|
| Wilmington Avenue & 105 Fwy | ±21,953 CPD  |
| 105 Freeway                 | ±243,000 CPD |
| Source: Esri                |              |

### For Lease





## Site Plan

|    | TEMANIT                        | <b>0</b> 5 |
|----|--------------------------------|------------|
| #  | TENANT                         | SF         |
| 1  | Planet Fitness                 | 18,000     |
| 2  | Available                      | 18,160     |
| 3  | Luxie Nail Bar                 | 2,310      |
| 4  | Available                      | 2,640      |
| 5  | Heavenly Dental                | 2,970      |
| 6  | Ralph's/Food 4 Less            | 38,950     |
| 7  | Beyond Envy                    | 3,080      |
| 8  | Mili's Bargain                 | 4,742      |
| 9  | dd's Discounts                 | 22,041     |
| 10 | DaVita                         | 6,745      |
| 11 | MetroPCS                       | 1,188      |
| 12 | Lala Beauty Supply             |