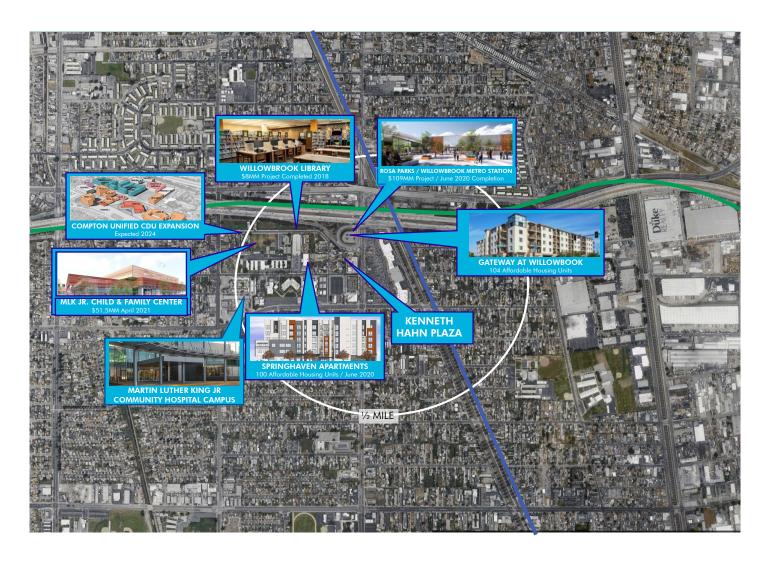

| 2,800      |
| 17 | Ocean Snack                    | 700        |
| 18 | China Gate                     | 675        |
| 19 | Subway                         | 777        |
| 20 | Krab Kingz                     | 2,000      |
| 21 | McDonald's                     | 4,500      |
| 22 | Taco Bell Express              | 2,600      |
| 23 | Pizza Hut                      | 1,245      |
| 24 | Continental Currency           | 1,786      |
| 25 | Community 1st Tax<br>Solutions | 900        |
| 26 | Available                      | 900        |
| 27 | AIO Wireless                   | 1,245      |
| 28 | Denny's                        | 4,698      |
|    | •                              |            |



For Lease

# Property Photos









## Availabilities



9

### Area Amenity Map





#### **Contact Us**

#### **Jamie Brooks**

Senior Vice President +1 310 363 4881 jamie.brooks@cbre.com Lic. 01434718

#### Sam Aaron

Senior Associate +1 310 550 2571 sam.aaron@cbre.com Lic. 01828428

#### **Tanner Watkins**

Client Services Specialist +1 858 945 2477 tanner.watkins@cbre.com Lic. 02122999

© 2022 CBRE, Inc. All rights reserved. This information has been obtained from sources believed reliable, but has not been verified for accuracy or completeness. You should conduct a careful, independent investigation of the property and verify all information. Any reliance on this information is solely at your own risk. CBRE and the CBRE logo are service marks of CBRE, Inc. All other marks displayed on this document are the property of their respective owners, and the use of such l