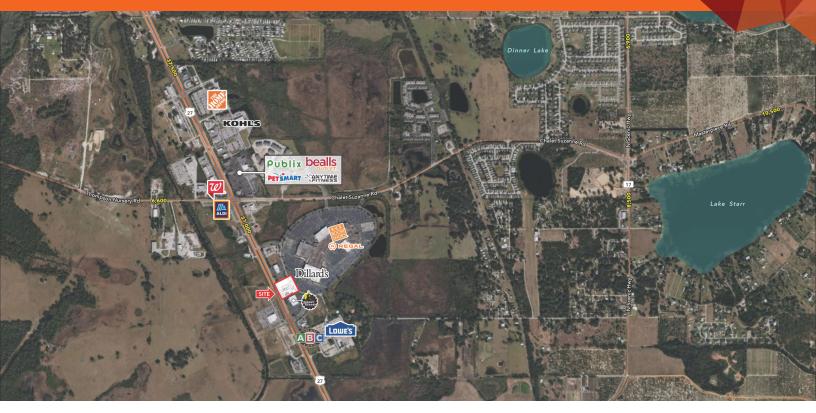

#### **PROPERTY HIGHLIGHTS**

- New development directly in front of Eagle Ridge Mall
- Up to 3,000 SF available
- Excellent visibility from Hwy 27
- Excellent QSR opportunity
- Area retailers include Dillard's, Lowe's, Home Depot, Kohl's, AMC Theater, Publix, Aldi, PetSmart, Beall's Outlet, McDonalds, Taco Bell, Dunkin Donuts, Wendy's, Denny's
- Traffic Counts (AADT): Hwy 27 40,000; Chalet Suzanne Rd -10,500