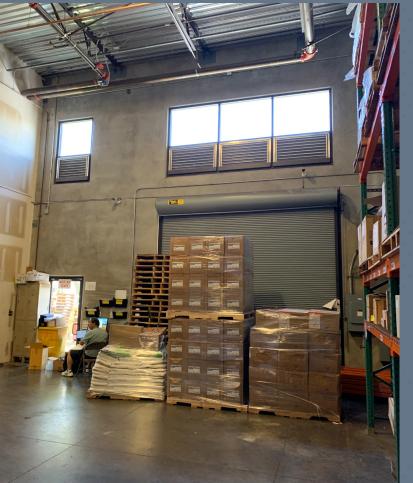

#### **Property Highlights**

- + Ceiling Height 24'
- + Zoning I-2
- + 3-Phase Power
- + Roll-up Door: 12'x12'
- + Common loading docks
- + Three (3) Parking Stalls

### **Property Photos**