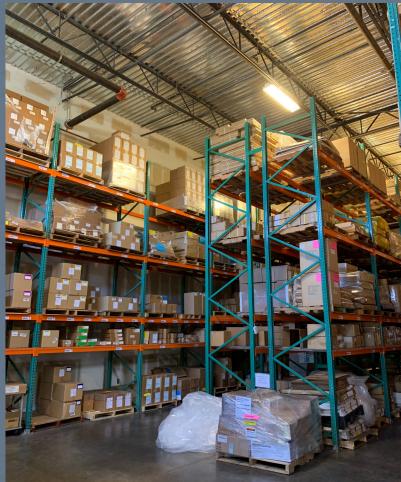

### **Property Description**

CBRE is pleased to offer the opportunity to lease Unit 108 at the Waipio Business Center. Strategically located in Central Oahu, this excellent location has easy access to the H-2 freeway and is approximately 15 minutes from the Honolulu International Airport.

Unit 108 is approximately 3,600 SF that comes with three (3) reserved parking stalls fronting the warehouse and includes a private restroom.

#### **Property Highlights**

- + Ceiling Height 24'
- + Zoning I-2
- + 3-Phase Power
- + Roll-up Door: 12'x12'
- + Common loading docks
- + Three (3) Parking Stalls



#### **Property Information**

#### **BASE RENTS**

Negotiable

CAM \$0.58/SF/Mo.

> SIZE 3,600 SF

#### PARKING STALLS

Three (3)

LEASE TYPE NNN

> TERM Negotiable

### **Property Photos**









#### CONTACT

#### JAMES C. SHIPMAN (B)

Senior Vice President

+1 808 541 5184 james.shipman@cbre.com

Lic. RB-17830

CBRE, INC. | RB-20142



© 2024 CBRE, Inc. All rights reserved. This information has been obtained from sources believed reliable but has not been verified for accuracy or completeness. CBRE, Inc. makes no guarantee, representation or warranty and accepts no responsibility or liability as to the accuracy, completeness, or reliability of the information contained herein. You should conduct a careful, independent investigation of the property and verify all information. Any reliance on this information is solely at your own risk. CBRE and the CBRE logo are service marks of CBRE, Inc. All other marks displayed on this document are the property of their respective owners,