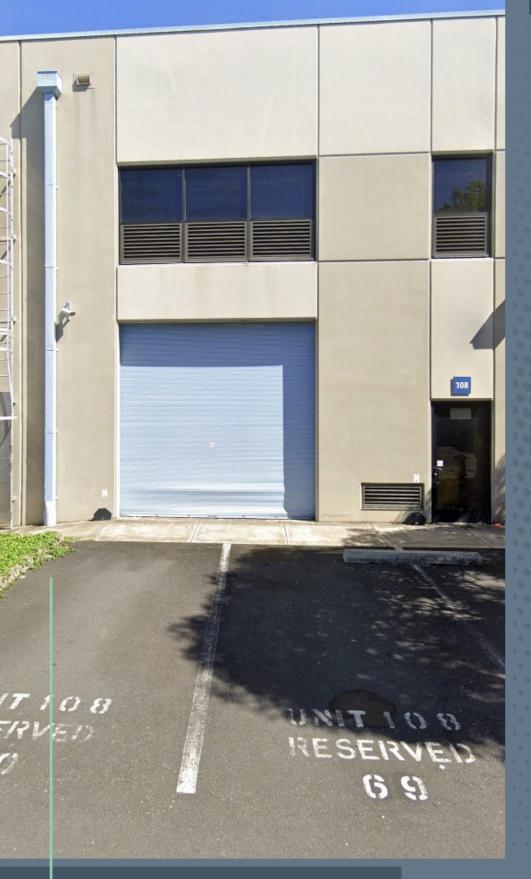

# BUILDING 1 | UNIT 108

Unit 108 is approximately 3,600 SF that comes with three (3) reserved parking stalls fronting the warehouse and includes a private restroom.

### **Property Photos**