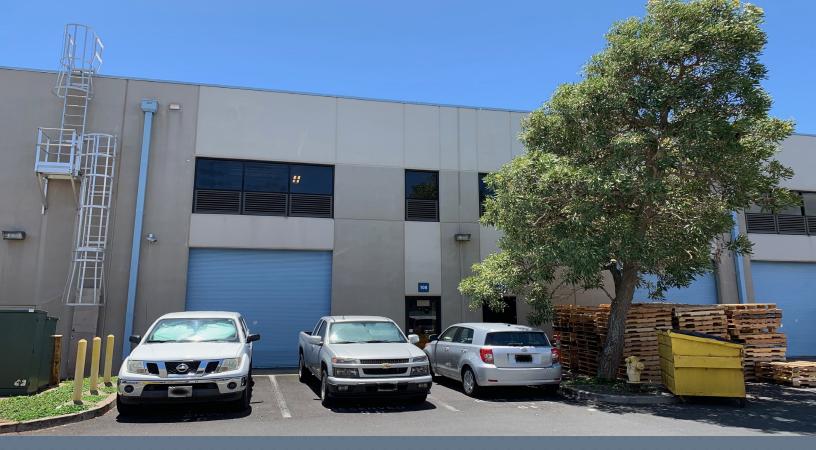

# BUILDING 1 | UNIT 108

Unit 108 is approximately 3,600 SF that comes with three (3) reserved parking stalls fronting the warehouse and includes a private restroom.

#### PARKING STALLS

Three (3)

LEASE TYPE NNN

> TERM Negotiable

### **Property Photos**