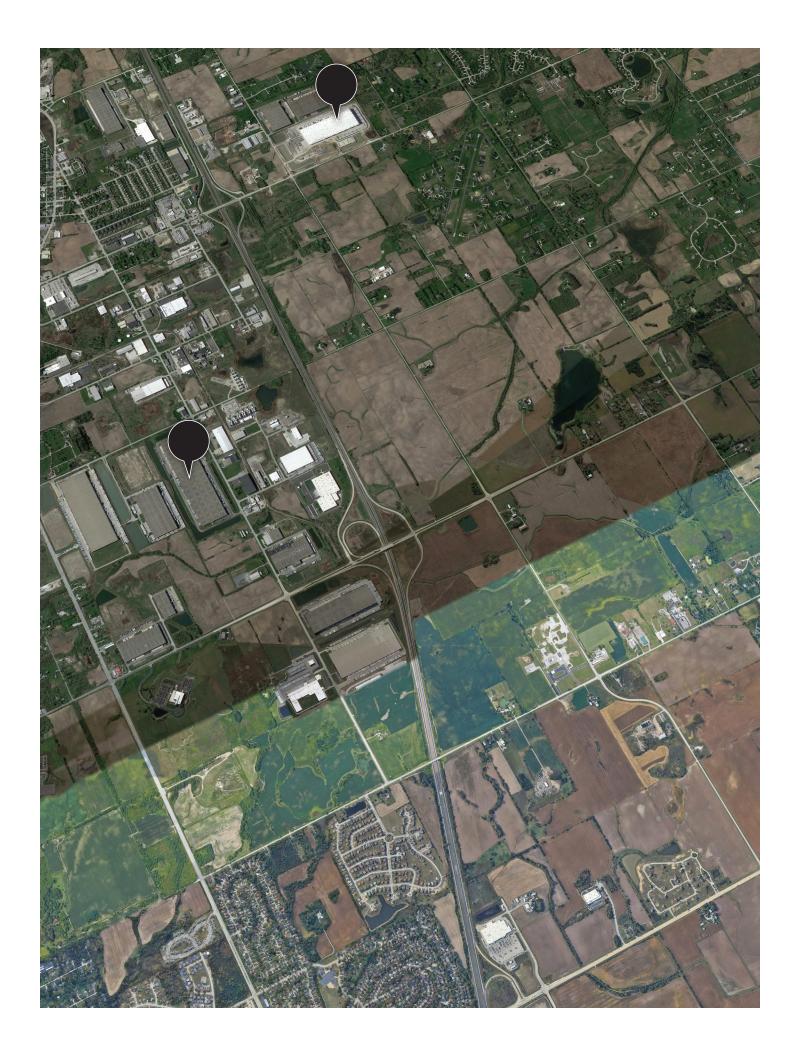

## PROPERTY HIGHLIGHTS

Site Size: +/- 37 acres

**Zoning:** C-1 Commercial, SF-1 Residential

- Located at the lighted intersection of Sauk Trail & Ridgeland Ave.
- Direct access to a four way interchange on I-57 at Sauk Trail
- Traffic Count: 10,000 cars per day
- Located minutes from the University Park and Monee industrial corridor