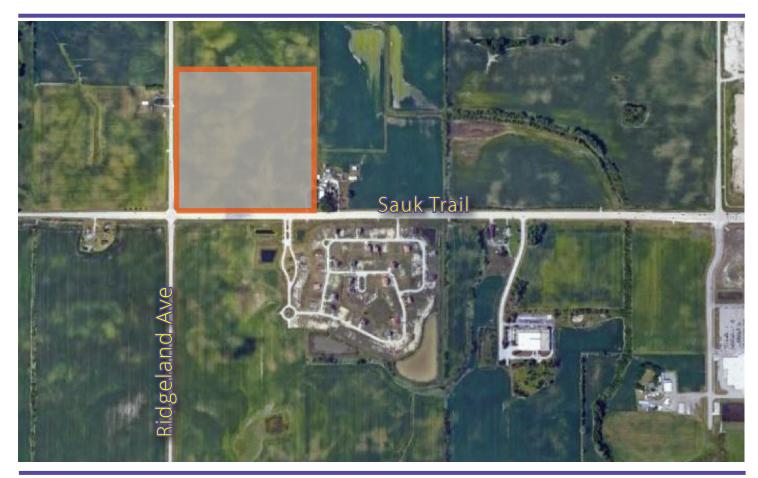

## Sauk Trail & Ridgeland Avenue

Richton Park, IL

NORTHEAST PARCEL: 37 ACRES

ASKING PRICE: \$1,665,000 (\$45,000/ACRE)

## +/- 37 ACRES FOR SALE

## PROPERTY HIGHLIGHTS

Site Size: +/- 37 acres

**Zoning:** C-1 Commercial, SF-1 Residential

- Located at the lighted intersection of Sauk Trail & Ridgeland Ave.
- Direct access to a four way interchange on I-57 at Sauk Trail
- Traffic Count: 10,000 cars per day
- Located minutes from the University Park and Monee industrial corridor