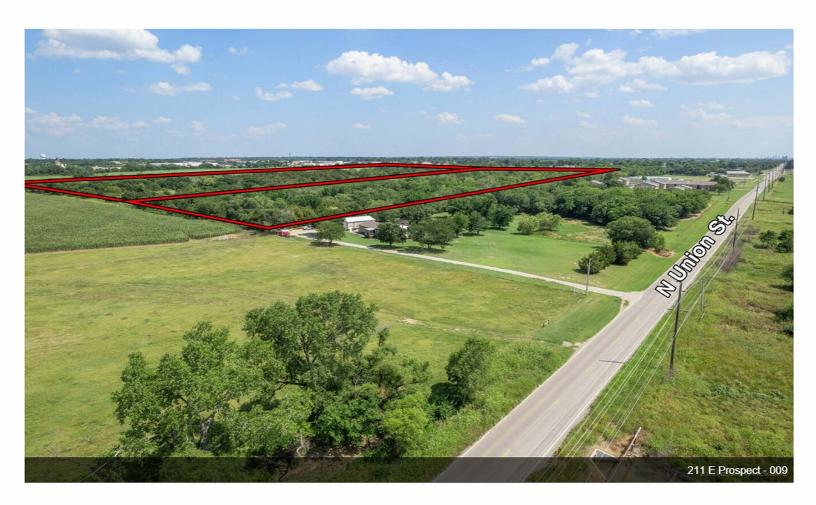

# 211 E Prospect

\$225,000

Presenting an exceptional opportunity to acquire prime commercial land at 211 E Prospect, Ponca City, OK. This strategically located property is zoned C2, making it an ideal choice for a wide variety of commercial enterprises. Spanning a generous expanse, this parcel is poised for development in a high-traffic area, ensuring maximum visibility and customer engagement for your business.

- High Traffic Area
- 4.41 Acres
- C2 Zoned

Located in high-traffic area, 211 E Prospect benefits from consistent and substantial vehicular and pedestrian traffic, making it a prime spot for retail stores, dining establishments, service businesses, or professional offices. The high visibility and accessibility from the main road offers an excellent return on investment for any commercial venture.