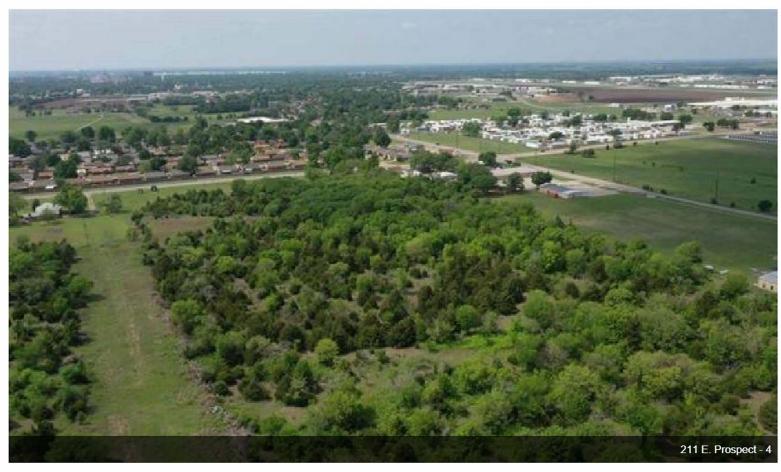

# 211 E Prospect

\$225,000

Presenting an exceptional opportunity to acquire prime commercial land at 211 E Prospect, Ponca City, OK. This strategically located property is zoned C2, making it an ideal choice for a wide variety of commercial enterprises. Spanning a generous expanse, this parcel is poised for development in a high-traffic area, ensuring maximum visibility and customer engagement for your business.

- High Traffic Area
- 4.41 Acres
- C2 Zoned

Located in high-traffic area, 211 E Prospect benefits from consistent and substantial vehicular and pedestrian traffic, making it a prime spot for retail stores, dining establishments, service businesses, or professional offices. The high visibility and accessibility from the main road offers an excellent return on investment for any commercial venture.