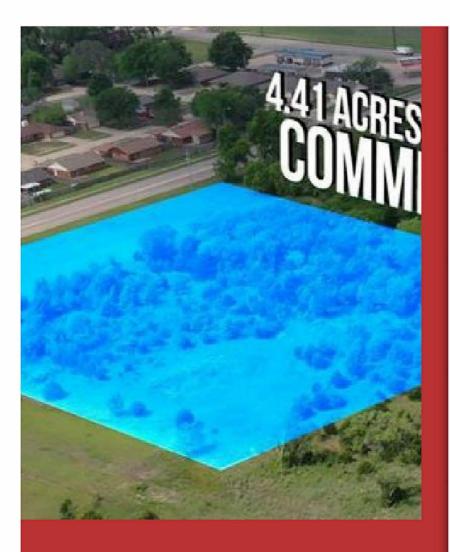

| Price:              | \$225,000  |
|---------------------|------------|
| Property Type:      | Land       |
| Property Subtype:   | Commercial |
| Proposed Use:       |            |
| Sale Type:          | Investment |
| Total Lot Size:     | 4.41 AC    |
| No. Lots:           | 1          |
| Zoning Description: | C2         |

- High Traffic Area
- 4.41 Acres
- C2 Zoned