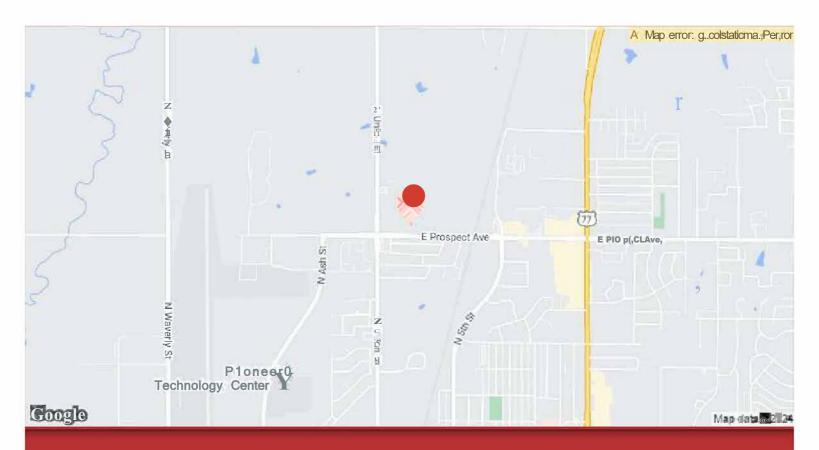

211 E Prospect

211 Prospect ave, Ponca City, OK 74601

Russ Didlake
Keller Williams Select
777 Legacy Tri, Ponca City, OK 74604
russdidlake@kw.com
(580) 763-2760 (C) (580) 765-0825 (0)
Each office is independently owned & operated.

# 211 E Prospect

\$225,000

Presenting an exceptional opportunity to acquire prime commercial land at 211 E Prospect, Ponca City, OK. This strategically located property is zoned C2, making it an ideal choice for a wide variety of commercial enterprises. Spanning a generous expanse, this parcel is poised for development in a high-traffic area, ensuring maximum visibility and customer engagement for your business.

#### 211 Prospect ave, Ponca City, OK 74601

Presenting an exceptional opportunity to acquire prime commercial land at 211 E Prospect, Ponca City, OK. This strategically located property is zoned C2, making it an ideal choice for a wide variety of commercial enterprises. Spanning a generous expanse, this parcel is poised for development in a high-traffic area, ensuring maximum visibility and customer engagement for your business.