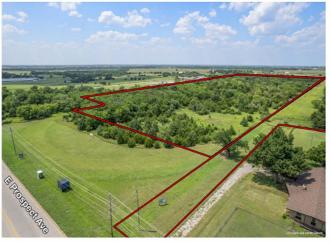

211 E Prospect

211 Prospect ave, Ponca City, OK 74601

Russ Didlake
Keller Williams Select
777 Legacy Tri, Ponca City, OK 74604
russdidlake@kw.com
(580) 763-2760 (C) (580) 765-0825 (0)
Each office is independently owned & operated.

# 211 E Prospect

\$225,000

Presenting an exceptional opportunity to acquire prime commercial land at 211 E Prospect, Ponca City, OK. This strategically located property is zoned C2, making it an ideal choice for a wide variety of commercial enterprises. Spanning a generous expanse, this parcel is poised for development in a high-traffic area, ensuring maximum visibility and customer engagement for your business.

Located in high-traffic area, 211 E Prospect benefits from consistent and substantial vehicular and pedestrian traffic, making it a prime spot for retail stores, dining establishments, service businesses, or professional offices. The high visibility and accessibility from the main road offers an excellent return on investment for any commercial venture.