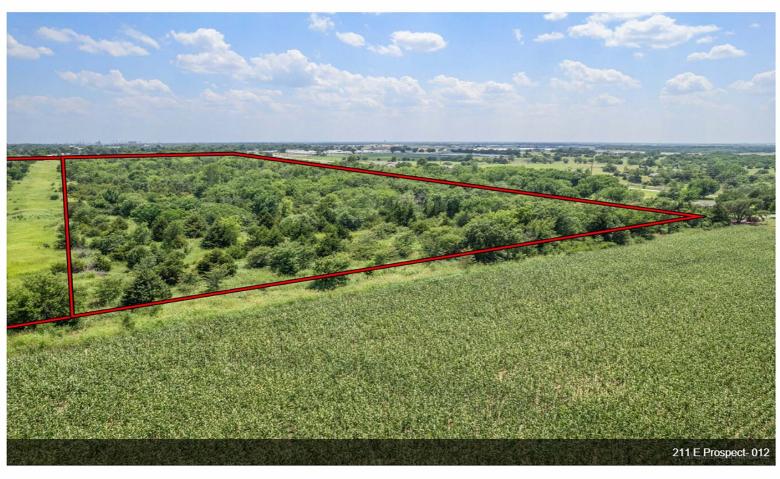

# 211 E Prospect

\$225,000

Presenting an exceptional opportunity to acquire prime commercial land at 211 E Prospect, Ponca City, OK. This strategically located property is zoned C2, making it an ideal choice for a wide variety of commercial enterprises. Spanning a generous expanse, this parcel is poised for development in a high-traffic area, ensuring maximum visibility and customer engagement for your business.

- High Traffic Area
- 4.41 Acres
- C2 Zoned

Located in high-traffic area, 211 E Prospect benefits from consistent and substantial vehicular and pedestrian traffic, making it a prime spot for retail stores, dining establishments, service businesses, or professional offices. The high visibility and accessibility from the main road offers an excellent return on investment for any commercial venture.

The C2 zoning not only offers flexibility in terms of the types of businesses that can be established but also signifies the area's suitability for commercial growth and expansion. This prime location provides the perfect foundation for your business aspirations, offering an attractive combination of convenience, accessibility, and potential foot traffic.