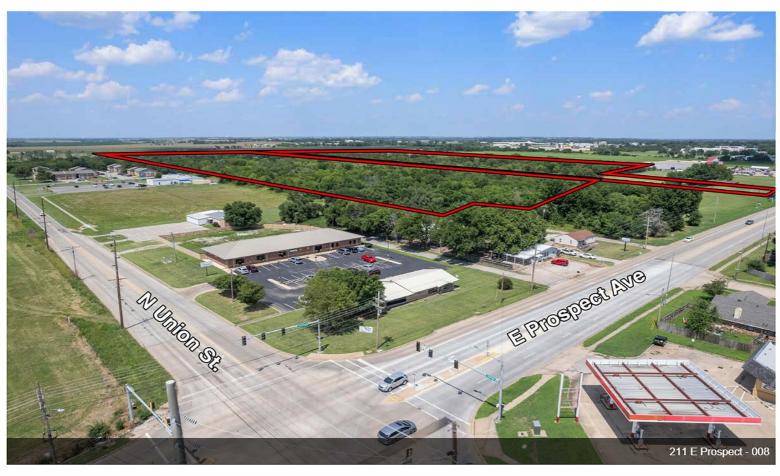

# 211 E Prospect

\$225,000

Presenting an exceptional opportunity to acquire prime commercial land at 211 E Prospect, Ponca City, OK. This strategically located property is zoned C2, making it an ideal choice for a wide variety of commercial enterprises. Spanning a generous expanse, this parcel is poised for development in a high-traffic area, ensuring maximum visibility and customer engagement for your business.

- High Traffic Area
- 4.41 Acres
- C2 Zoned

Located in high-traffic area, 211 E Prospect benefits from consistent and substantial vehicular and pedestrian traffic, making it a prime spot for retail stores, dining establishments, service businesses, or professional offices. The high visibility and accessibility from the main road offers an excellent return on investment for any commercial venture.