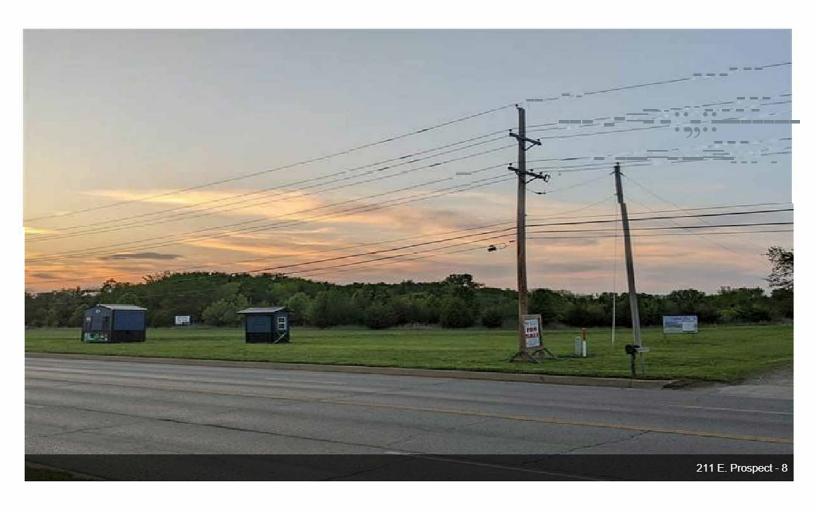

# 211 E Prospect

\$225,000

Presenting an exceptional opportunity to acquire prime commercial land at 211 E Prospect, Ponca City, OK. This strategically located property is zoned C2, making it an ideal choice for a wide variety of commercial enterprises. Spanning a generous expanse, this parcel is poised for development in a high-traffic area, ensuring maximum visibility and customer engagement for your business.

Located in high-traffic area, 211 E Prospect benefits from consistent and substantial vehicular and pedestrian traffic, making it a prime spot for retail stores, dining establishments, service businesses, or professional offices. The high visibility and accessibility from the main road offers an excellent return on investment for any commercial venture.

The C2 zoning not only offers flexibility in terms of the types of businesses that can be established but also signifies the area's suitability for commercial growth and expansion. This prime location provides the perfect foundation for your business aspirations, offering an attractive combination of convenience, accessibility, and potential foot traffic.