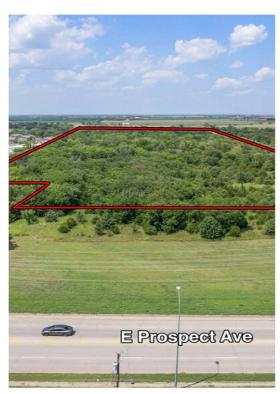

211 E Prospect

211 Prospect ave, Ponca City, OK 74601

Russ Didlake
Keller Williams Select
777 Legacy Tri, Ponca City, OK 74604
russdidlake@kw.com
(580) 763-2760 (C) (580) 765-0825 (0)
Each office is independently owned & operated.

# 211 E Prospect

\$225,000

Presenting an exceptional opportunity to acquire prime commercial land at 211 E Prospect, Ponca City, OK. This strategically located property is zoned C2, making it an ideal choice for a wide variety of commercial enterprises. Spanning a generous expanse, this parcel is poised for development in a high-traffic area, ensuring maximum visibility and customer engagement for your business.

Located in high-traffic area, 211 E Prospect benefits from consistent and substantial vehicular and pedestrian traffic, making it a prime spot for retail stores, dining establishments, service businesses, or professional offices. The high visibility and accessibility from the main road offers an excellent return on investment for any commercial venture.