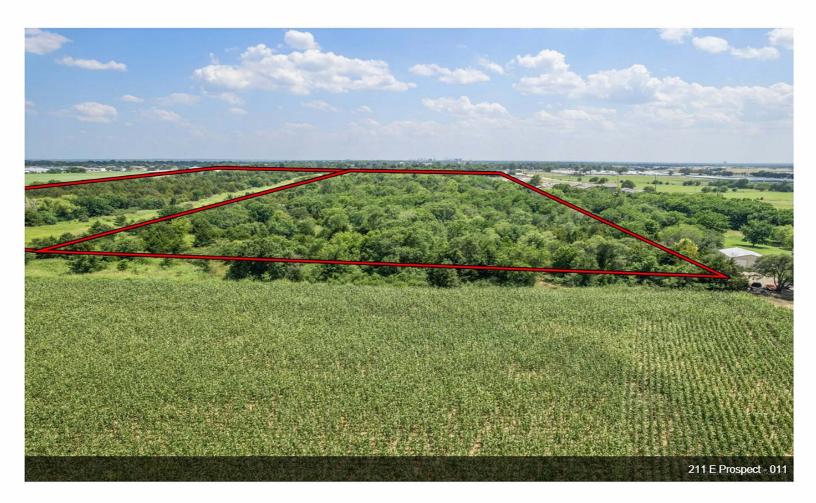

# 211 E Prospect

\$225,000

Presenting an exceptional opportunity to acquire prime commercial land at 211 E Prospect, Ponca City, OK. This strategically located property is zoned C2, making it an ideal choice for a wide variety of commercial enterprises. Spanning a generous expanse, this parcel is poised for development in a high-traffic area, ensuring maximum visibility and customer engagement for your business.

- High Traffic Area
- 4.41 Acres
- C2 Zoned

Located in high-traffic area, 211 E Prospect benefits from consistent and substantial vehicular and pedestrian traffic, making it a prime spot for retail stores, dining establishments, service businesses, or professional offices. The high visibility and accessibility from the main road offers an excellent return on investment for any commercial venture.

The C2 zoning not only offers flexibility in terms of the types of businesses that can be established but also signifies the area's suitability for commercial growth and expansion. This prime location provides the perfect foundation for your business aspirations, offering an attractive combination of convenience, accessibility, and potential foot traffic.