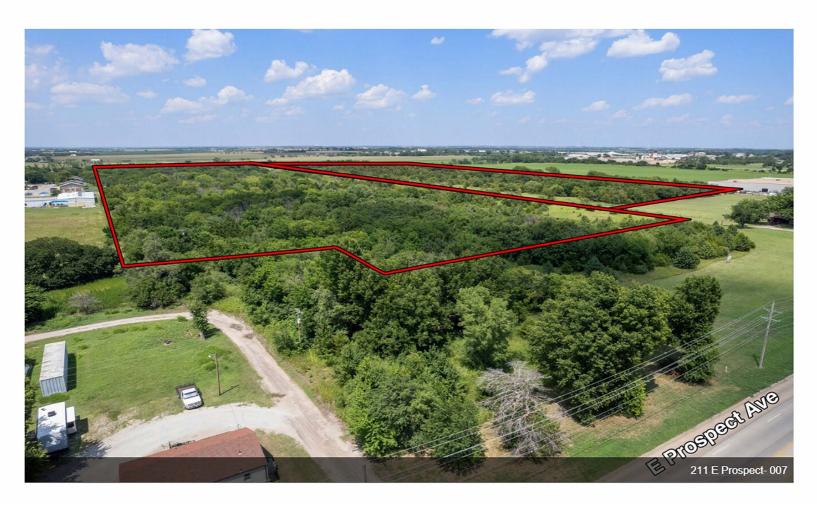

# 211 E Prospect

\$225,000

Presenting an exceptional opportunity to acquire prime commercial land at 211 E Prospect, Ponca City, OK. This strategically located property is zoned C2, making it an ideal choice for a wide variety of commercial enterprises. Spanning a generous expanse, this parcel is poised for development in a high-traffic area, ensuring maximum visibility and customer engagement for your business.

- High Traffic Area
- 4.41 Acres
- C2 Zoned

Located in high-traffic area, 211 E Prospect benefits from consistent and substantial vehicular and pedestrian traffic, making it a prime spot for retail stores, dining establishments, service businesses, or professional offices. The high visibility and accessibility from the main road offers an excellent return on investment for any commercial venture.