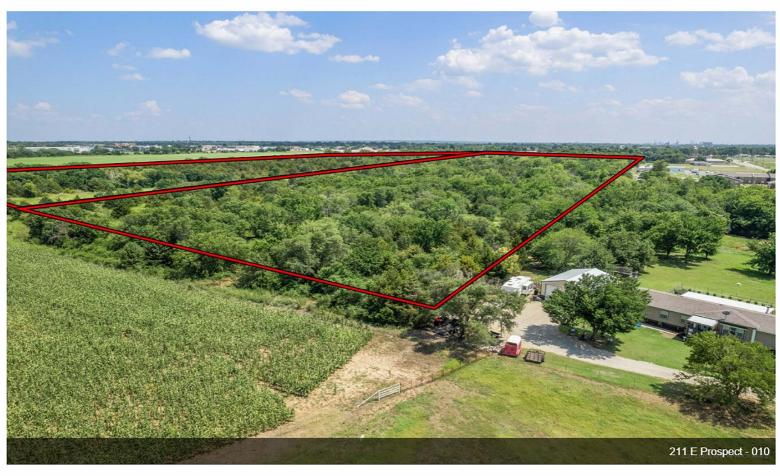

# 211 E Prospect

\$225,000

Presenting an exceptional opportunity to acquire prime commercial land at 211 E Prospect, Ponca City, OK. This strategically located property is zoned C2, making it an ideal choice for a wide variety of commercial enterprises. Spanning a generous expanse, this parcel is poised for development in a high-traffic area, ensuring maximum visibility and customer engagement for your business.

- High Traffic Area
- 4.41 Acres
- C2 Zoned

Located in high-traffic area, 211 E Prospect benefits from consistent and substantial vehicular and pedestrian traffic, making it a prime spot for retail stores, dining establishments, service businesses, or professional offices. The high visibility and accessibility from the main road offers an excellent return on investment for any commercial venture.

The C2 zoning not only offers flexibility in terms of the types of businesses that can be established but also signifies the area's suitability for commercial growth and expansion. This prime location provides the perfect foundation for your business aspirations, offering an attractive combination of convenience, accessibility, and potential foot traffic.