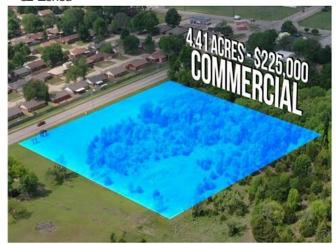

| Price:              | \$225,000  |
|---------------------|------------|
| Property Type:      | Land       |
| Property Subtype:   | Commercial |
| Proposed Use:       |            |
| Sale Type:          | Investment |
| Total Lot Size:     | 4.41 AC    |
| No. Lots:           | 1          |
| Zoning Description: | C2         |

- High Traffic Area
- 4.41 Acres
- C2 Zoned