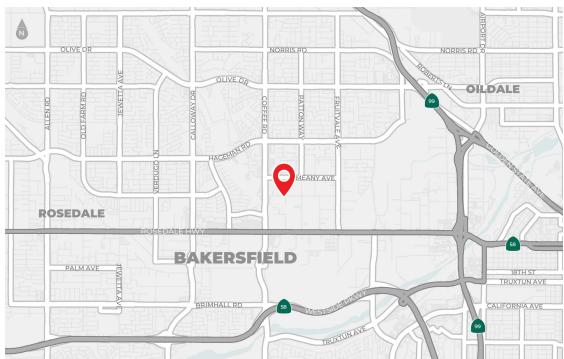

atest potential for producing undesirable or adverse by-products, including traffic, noise, odors, dust and vibrations. The M-3 district should be located in places substantially removed from residential areas.

#### **Marcos Villagomez**

Senior Associate 818.815.2411 mvillagomez@naicapital.com CA DRE #02071771

### **Property Highlights**

- Offering Price: \$975,000
- Rare M-3 Zoning (Kern County Jurisdiction)
- Desirable Rectangle Shaped Parcel
- Prime Rosedale Area Adjacent to Northwest
  Promenade
- Prime Contractor's Yard (Current Use)
- Cinder Block Wall Entrance
- County Use Code: 3030 VACANT M-3
- Supervisorial District: 3 Jeff Flores
- APN: 452-030-03-00-3
- Utilities: Water Well

## Additional **Photos**



















## Sale Comps





### Location

## & Kern County







# Demographics Map & Report





| Population           | 1 Mile | 3 Miles | 5 Miles |
|----------------------|--------|---------|---------|
| Total Population     | 7,878  | 75,573  | 252,928 |
| Average Age          | 38     | 39      | 37      |
| Average Age (Male)   | 37     | 38      | 36      |
| Average Age (Female) | 38     | 40      | 38      |

| Households & Income | 1 Mile    | 3 Miles   | 5 Miles   |
|---------------------|-----------|-----------|-----------|
| Total Households    | 2,971     | 26,643    | 88,962    |
| # of Persons per HH | 2.7       | 2.8       | 2.8       |
| Average HH Income   | \$110,453 | \$117,358 | \$103,843 |
| Average House Value | \$457,246 | \$427,099 | \$386,786 |

Demographics data derived from AlphaMap