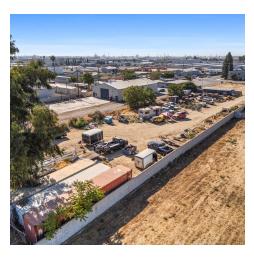

or heavy manufacturing and industrial uses which have the greatest potential for producing undesirable or adverse by-products, including traffic, noise, odors, dust and vibrations. The M-3 district should be located in places substantially removed from residential areas.

#### **Marcos Villagomez**

Senior Associate 818.815.2411 mvillagomez@naicapital.com CA DRE #02071771

### **Property Highlights**

- Offering Price: \$975,000
- Rare M-3 Zoning (Kern County Jurisdiction)
- Desirable Rectangle Shaped Parcel
- Prime Rosedale Area Adjacent to Northwest
  Promenade
- Prime Contractor's Yard (Current Use)
- Cinder Block Wall Entrance
- County Use Code: 3030 VACANT M-3
- Supervisorial District: 3 Jeff Flores
- APN: 452-030-03-00-3
- Utilities: Water Well

## Additional **Photos**



















## Sale Comps





### Location

## & Kern County







# Demographics Map & Report





| Population           | 1 Mile | 3 Miles | 5 Miles |
|----------------------|--------|---------|---------|
| Total Population     | 7,878  | 75,573  | 252,928 |
| Average Age          | 38     | 39      | 37      |
| Average Age (Male)   | 37     | 38      | 36      |
| Average Age (Female) | 38     | 40      | 38      |

| Households & Income | 1 Mile    | 3 Miles   | 5 Miles   |
|---------------------|-----------|-----------|-----------|
| Total Households    | 2,971     | 26,643    | 88,962    |
| # of Persons per HH | 2.7       | 2.8       | 2.8       |
| Average HH Income   | \$110,453 | \$117,358 | \$103,843 |
| Average House Value | \$457,246 | \$427,099 | \$386,786 |

Demographics data