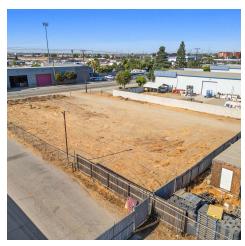

### For Sale - Contractor's Yard

M-3 Zoned Industrial Land

### **Property Overview**

7720 Downing Avenue is a supremely located 1.18-acre (51,401 SF) industrial yard zoned heavy industrial (M3) zoned land which is a half a mile from Rosedale highway and Northwest Promenade in a prime area of Bakersfield. The site can either be occupied by an owner/user, purchased by an investor or the entire property can be redeveloped towards housing, industrial or commercial uses. The Rosedale area of Bakersfield is one of the most highly visited and most desirable retail corridors in town and this is one of the only industrial yards available for sale with M3 zoning.

### **Property Highlights**

- Offering Price: \$975,000
- Rare M-3 Zoning (Kern County Jurisdiction)
- Desirable Rectangle Shaped Parcel
- Prime Rosedale Area Adjacent to Northwest
  Promenade
- Prime Contractor's Yard (Current Use)
- Cinder Block Wall Entrance
- County Use Code: 3030 VACANT M-3
- Supervisorial District: 3 Jeff Flores
- APN: 452-030-03-00-3
- Utilities: Water Well