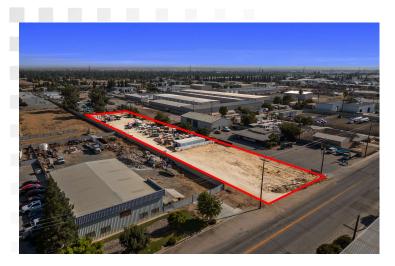

suitable for heavy manufacturing and industrial uses which have the greatest potential for producing undesirable or adverse by-products, including traffic, noise, odors, dust and vibrations. The M-3 district should be located in places substantially removed from residential areas.

#### **Marcos Villagomez**

Senior Associate 818.815.2411 mvillagomez@naicapital.com CA DRE #02071771

### **Property Highlights**

- Offering Price: \$975,000
- Rare M-3 Zoning (Kern County Jurisdiction)
- Desirable Rectangle Shaped Parcel
- Prime Rosedale Area Adjacent to Northwest
  Promenade
- Prime Contractor's Yard (Current Use)
- Cinder Block Wall Entrance
- County Use Code: 3030 VACANT M-3
- Supervisorial District: 3 Jeff Flores
- APN: 452-030-03-00-3
- Utilities: Water Well

## Additional **Photos**



















## Sale Comps





### Location

## & Kern County







# Demographics Map & Report





| Population           | 1 Mile | 3 Miles | 5 Miles |
|----------------------|--------|---------|---------|
| Total Population     | 7,878  | 75,573  | 252,928 |
| Average Age          | 38     | 39      | 37      |
| Average Age (Male)   | 37     | 38      | 36      |
| Average Age (Female) | 38     | 40      | 38      |

| Households & Income | 1 Mile    | 3 Miles   | 5 Miles   |
|---------------------|-----------|-----------|-----------|
| Total Households    | 2,971     | 26,643    | 88,962    |
| # of Persons per HH | 2.7       | 2.8       | 2.8       |
| Average HH Income   | \$110,453 | \$117,358 | \$103,843 |
| Average House Value | \$457,246 | \$427,099 | \$386,786 |

Demograp