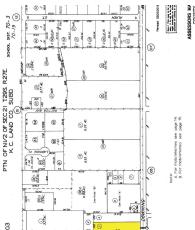

### **Property Highlights**

- Offering Price: \$975,000
- Rare M-3 Zoning (Kern County Jurisdiction)
- Desirable Rectangle Shaped Parcel
- Prime Rosedale Area Adjacent to Northwest
  Promenade
- Prime Contractor's Yard (Current Use)
- Cinder Block Wall Entrance
- County Use Code: 3030 VACANT M-3
- Supervisorial District: 3 Jeff Flores
- APN: 452-030-03-00-3
- Utilities: Water Well