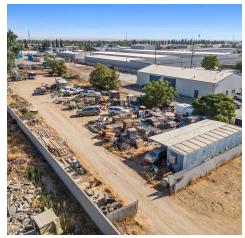

able for heavy manufacturing and industrial uses which have the greatest potential for producing undesirable or adverse by-products, including traffic, noise, odors, dust and vibrations. The M-3 district should be located in places substantially removed from residential areas.

#### **Marcos Villagomez**

Senior Associate 818.815.2411 mvillagomez@naicapital.com CA DRE #02071771

### **Property Highlights**

- Offering Price: \$975,000
- Rare M-3 Zoning (Kern County Jurisdiction)
- Desirable Rectangle Shaped Parcel
- Prime Rosedale Area Adjacent to Northwest
  Promenade
- Prime Contractor's Yard (Current Use)
- Cinder Block Wall Entrance
- County Use Code: 3030 VACANT M-3
- Supervisorial District: 3 Jeff Flores
- APN: 452-030-03-00-3
- Utilities: Water Well

## Additional **Photos**



















## Sale Comps





### Location

## & Kern County







# Demographics Map & Report





| Population           | 1 Mile | 3 Miles | 5 Miles |
|----------------------|--------|---------|---------|
| Total Population     | 7,878  | 75,573  | 252,928 |
| Average Age          | 38     | 39      | 37      |
| Average Age (Male)   | 37     | 38      | 36      |
| Average Age (Female) | 38     | 40      | 38      |

| Households & Income | 1 Mile    | 3 Miles   | 5 Miles   |
|---------------------|-----------|-----------|-----------|
| Total Households    | 2,971     | 26,643    | 88,962    |
| # of Persons per HH | 2.7       | 2.8       | 2.8       |
| Average HH Income   | \$110,453 | \$117,358 | \$103,843 |
| Average House Value | \$457,246 | \$427,099 | \$386,786 |

Demographics