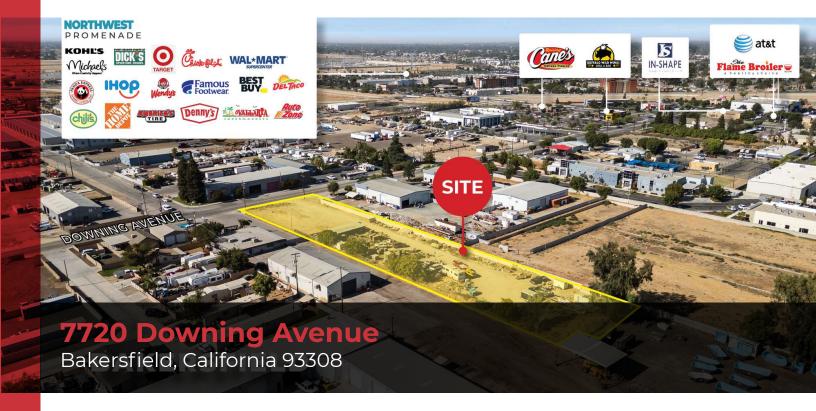

### For Sale - Contractor's Yard

M-3 Zoned Industrial Land

### **Property Overview**

7720 Downing Avenue is a supremely located 1.18-acre (51,401 SF) industrial yard zoned heavy industrial (M3) zoned land which is a half a mile from Rosedale highway and Northwest Promenade in a prime area of Bakersfield. The site can either be occupied by an owner/user, purchased by an investor or the entire property can be redeveloped towards housing, industrial or commercial uses. The Rosedale area of Bakersfield is one of the most highly visited and most desirable retail corridors in town and this is one of the only industrial yards available for sale with M3 zoning.

### Location