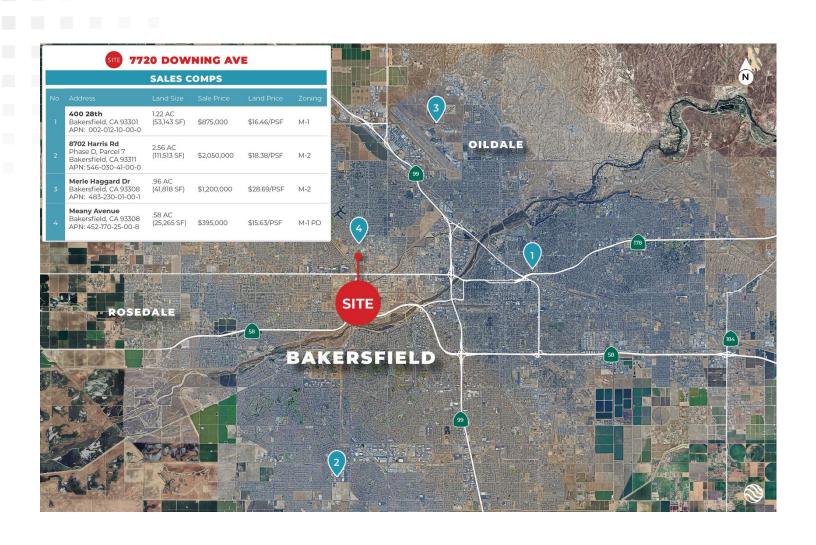

and industrial uses which have the greatest potential for producing undesirable or adverse by-products, including traffic, noise, odors, dust and vibrations. The M-3 district should be located in places substantially removed from residential areas.

#### **Marcos Villagomez**

Senior Associate 818.815.2411 mvillagomez@naicapital.com CA DRE #02071771

### **Property Highlights**

- Offering Price: \$975,000
- Rare M-3 Zoning (Kern County Jurisdiction)
- Desirable Rectangle Shaped Parcel
- Prime Rosedale Area Adjacent to Northwest
  Promenade
- Prime Contractor's Yard (Current Use)
- Cinder Block Wall Entrance
- County Use Code: 3030 VACANT M-3
- Supervisorial District: 3 Jeff Flores
- APN: 452-030-03-00-3
- Utilities: Water Well

## Additional **Photos**



















## Sale Comps





### Location

## & Kern County







# Demographics Map & Report





| Population           | 1 Mile | 3 Miles | 5 Miles |
|----------------------|--------|---------|---------|
| Total Population     | 7,878  | 75,573  | 252,928 |
| Average Age          | 38     | 39      | 37      |
| Average Age (Male)   | 37     | 38      | 36      |
| Average Age (Female) | 38     | 40      | 38      |

| Households & Income | 1 Mile    | 3 Miles   | 5 Miles   |
|---------------------|-----------|-----------|-----------|
| Total Households    | 2,971     | 26,643    | 88,962    |
| # of Persons per HH | 2.7       | 2.8       | 2.8       |
| Average HH Income   | \$110,453 | \$117,358 | \$103,843 |
| Average House Value | \$457,246 | \$427,099 | \$386,786 |

Demographics data derived from AlphaMap