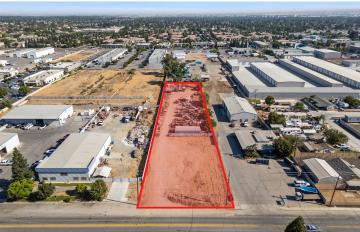

itable for heavy manufacturing and industrial uses which have the greatest potential for producing undesirable or adverse by-products, including traffic, noise, odors, dust and vibrations. The M-3 district should be located in places substantially removed from residential areas.

#### **Marcos Villagomez**

Senior Associate 818.815.2411 mvillagomez@naicapital.com CA DRE #02071771

### **Property Highlights**

- Offering Price: \$975,000
- Rare M-3 Zoning (Kern County Jurisdiction)
- Desirable Rectangle Shaped Parcel
- Prime Rosedale Area Adjacent to Northwest
  Promenade
- Prime Contractor's Yard (Current Use)
- Cinder Block Wall Entrance
- County Use Code: 3030 VACANT M-3
- Supervisorial District: 3 Jeff Flores
- APN: 452-030-03-00-3
- Utilities: Water Well

## Additional **Photos**



















## Sale Comps





### Location

## & Kern County







# Demographics Map & Report





| Population           | 1 Mile | 3 Miles | 5 Miles |
|----------------------|--------|---------|---------|
| Total Population     | 7,878  | 75,573  | 252,928 |
| Average Age          | 38     | 39      | 37      |
| Average Age (Male)   | 37     | 38      | 36      |
| Average Age (Female) | 38     | 40      | 38      |

| Households & Income | 1 Mile    | 3 Miles   | 5 Miles   |
|---------------------|-----------|-----------|-----------|
| Total Households    | 2,971     | 26,643    | 88,962    |
| # of Persons per HH | 2.7       | 2.8       | 2.8       |
| Average HH Income   | \$110,453 | \$117,358 | \$103,843 |
| Average House Value | \$457,246 | \$427,099 | \$386,786 |

Demographi