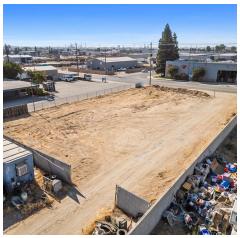

### For Sale - Contractor's Yard

M-3 Zoned Industrial Land

### **Property Overview**

7720 Downing Avenue is a supremely located 1.18-acre (51,401 SF) industrial yard zoned heavy industrial (M3) zoned land which is a half a mile from Rosedale highway and Northwest Promenade in a prime area of Bakersfield. The site can either be occupied by an owner/user, purchased by an investor or the entire property can be redeveloped towards housing, industrial or commercial uses. The Rosedale area of Bakersfield is one of the most highly visited and most desirable retail corridors in town and this is one of the only industrial yards available for sale with M3 zoning.

### **Property Highlights**

- Offering Price: \$975,000
- Rare M-3 Zoning (Kern County Jurisdiction)
- Desirable Rectangle Shaped Parcel
- Prime Rosedale Area Adjacent to Northwest
  Promenade
- Prime Contractor's Yard (Current Use)
- Cinder Block Wall Entrance
- County Use Code: 3030 VACANT M-3
- Supervisorial District: 3 Jeff Flores
- APN: 452-030-03-00-3
- Utilities: Water Well