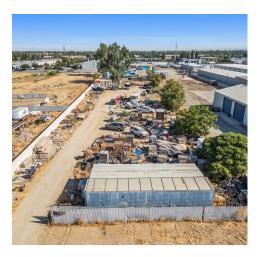

for heavy manufacturing and industrial uses which have the greatest potential for producing undesirable or adverse by-products, including traffic, noise, odors, dust and vibrations. The M-3 district should be located in places substantially removed from residential areas.

#### **Marcos Villagomez**

Senior Associate 818.815.2411 mvillagomez@naicapital.com CA DRE #02071771

### **Property Highlights**

- Offering Price: \$975,000
- Rare M-3 Zoning (Kern County Jurisdiction)
- Desirable Rectangle Shaped Parcel
- Prime Rosedale Area Adjacent to Northwest
  Promenade
- Prime Contractor's Yard (Current Use)
- Cinder Block Wall Entrance
- County Use Code: 3030 VACANT M-3
- Supervisorial District: 3 Jeff Flores
- APN: 452-030-03-00-3
- Utilities: Water Well

## Additional **Photos**



















## Sale Comps





### Location

## & Kern County







# Demographics Map & Report





| Population           | 1 Mile | 3 Miles | 5 Miles |
|----------------------|--------|---------|---------|
| Total Population     | 7,878  | 75,573  | 252,928 |
| Average Age          | 38     | 39      | 37      |
| Average Age (Male)   | 37     | 38      | 36      |
| Average Age (Female) | 38     | 40      | 38      |

| Households & Income | 1 Mile    | 3 Miles   | 5 Miles   |
|---------------------|-----------|-----------|-----------|
| Total Households    | 2,971     | 26,643    | 88,962    |
| # of Persons per HH | 2.7       | 2.8       | 2.8       |
| Average HH Income   | \$110,453 | \$117,358 | \$103,843 |
| Average House Value | \$457,246 | \$427,099 | \$386,786 |

Demographics dat