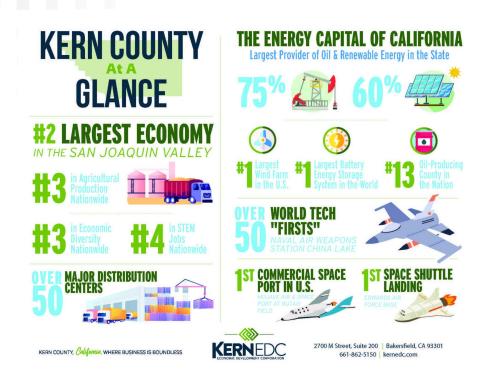

reatest potential for producing undesirable or adverse by-products, including traffic, noise, odors, dust and vibrations. The M-3 district should be located in places substantially removed from residential areas.

#### **Marcos Villagomez**

Senior Associate 818.815.2411 mvillagomez@naicapital.com CA DRE #02071771

### **Property Highlights**

- Offering Price: \$975,000
- Rare M-3 Zoning (Kern County Jurisdiction)
- Desirable Rectangle Shaped Parcel
- Prime Rosedale Area Adjacent to Northwest
  Promenade
- Prime Contractor's Yard (Current Use)
- Cinder Block Wall Entrance
- County Use Code: 3030 VACANT M-3
- Supervisorial District: 3 Jeff Flores
- APN: 452-030-03-00-3
- Utilities: Water Well

## Additional **Photos**



















## Sale Comps





### Location

## & Kern County







# Demographics Map & Report





| Population           | 1 Mile | 3 Miles | 5 Miles |
|----------------------|--------|---------|---------|
| Total Population     | 7,878  | 75,573  | 252,928 |
| Average Age          | 38     | 39      | 37      |
| Average Age (Male)   | 37     | 38      | 36      |
| Average Age (Female) | 38     | 40      | 38      |

| Households & Income | 1 Mile    | 3 Miles   | 5 Miles   |
|---------------------|-----------|-----------|-----------|
| Total Households    | 2,971     | 26,643    | 88,962    |
| # of Persons per HH | 2.7       | 2.8       | 2.8       |
| Average HH Income   | \$110,453 | \$117,358 | \$103,843 |
| Average House Value | \$457,246 | \$427,099 | \$386,786 |

Demographics data derived from AlphaMap