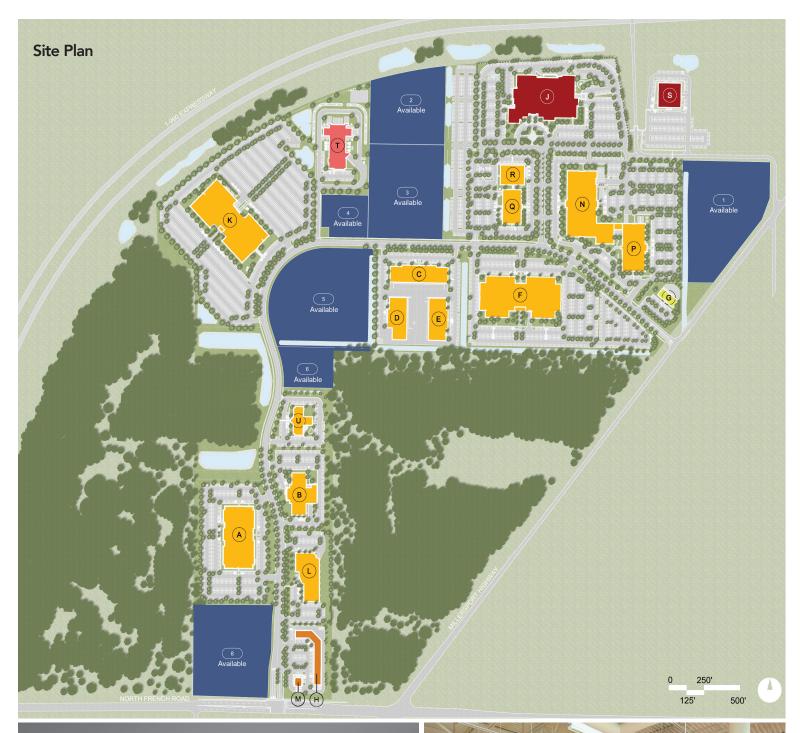

#### Building Data

| A 150 CrossPoint Parkway | ay | kw | Par | bint | Po | oss | Crc | 150 | 1 | Α |
|--------------------------|----|----|-----|------|----|-----|-----|-----|---|---|
|--------------------------|----|----|-----|------|----|-----|-----|-----|---|---|

- 155 CrossPoint Pa 405 CrossPoint P
- 385 Cro
- 425 Cro
- 475 CrossPo 600 CrossPo
- sPoint Sc 55 Cro
- 500 Cro 500 CrossPol 300 CrossPol
- 105 CrossPoint Par 35 CrossPoint Park 540 CrossPoint Par
- Ν
- 580 CrossPoint Parl 480 CrossPoint Parl

- GrossPoint Parkway
  2435 Hopkins Road
  350 CrossPoint Parkway
  U 205 CrossPoint Parkway

| 1 | 3750 Millersp |
|---|---------------|
| 2 | 440 CrossPoi  |
| 3 | 400 CrossPoi  |

4

6 8

ort 9.30 Acres t 5.73 Acres t 7.45 Acres 360 CrossPoint 360 CrossPoint 305 CrossPoint 245 CrossPoint 50 CrossPoint 2.02 Acres 2.02 Acres 10 Acres 2.34 Acres 7.51 Acres

#### Plan Legend

Existing Office, Flex Facility 1,146,190 GSF Existing Retail Facility 25,779 GSF Existing Day Care Facility 7,769 GSF Existing Mixed Use Facility 155,011 GSF Existing Data Center 46,000 GSF Available Parcels