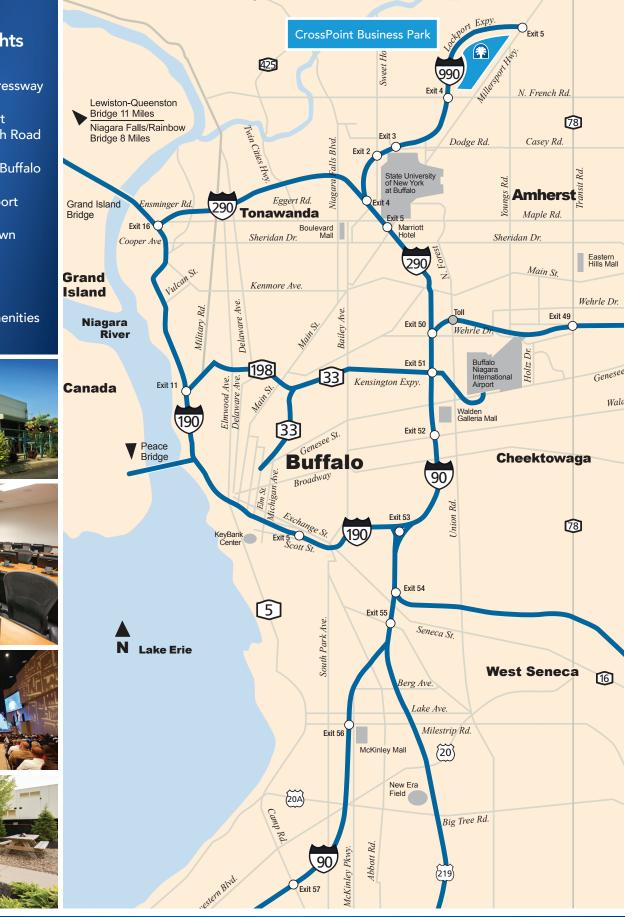

Located in Amherst, just north of the State University of New York at Buffalo's North Campus, CrossPoint is accessed to the north and south by the Interstate 990 Expressway. It also borders commuter-friendly Millersport Highway and North French Road. Surrounded by a thriving Amherst community, the impressive campus also enjoys a variety of retail shops at adjacent CrossPoint Square (55 CrossPoint), and the convenience of a certified on-site day-care facility.

### **Location Highlights**

Adjacent to I-990 Expressway

Adjacent to Millersport Highway and N. French Road

5 minutes to SUNY at Buffalo

15 minutes to the Airport

20 minutes to downtown Buffalo

On Metro Bus routes