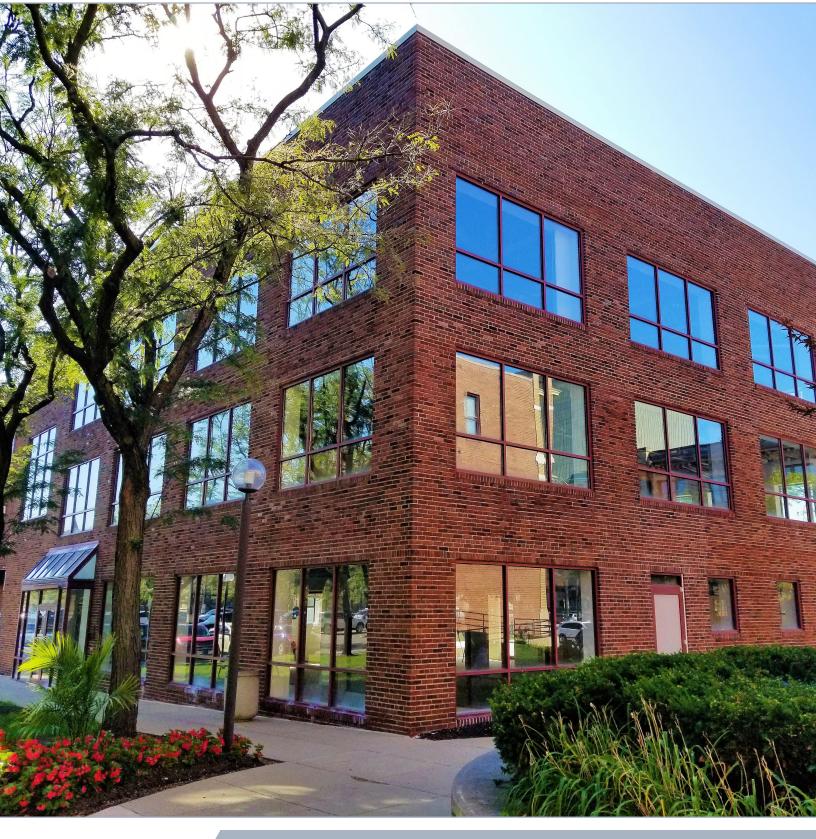

## FOR LEASE 324 East New York Street Indianapolis. IN

Historic MWA Building 14,000 - 17,500 SF

## **BUILDING HIGHLIGHTS**

Can Accommodate 14,000 -

17,500 SF Single User

Open Concept

Exterior Signage

Abundant Sunlight

CITY VIEWS

Outdoor Courtyard