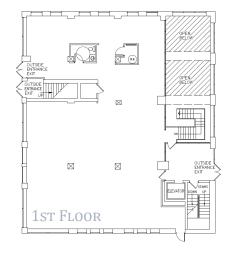

## **BUILDING HIGHLIGHTS**

Can Accommodate 14,000 -

17,500 SF Single User

Open Concept

Exterior Signage

Abundant Sunlight

CITY VIEWS

Outdoor Courtyard