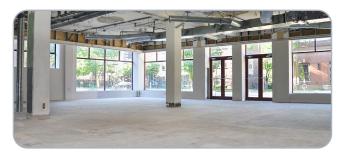

## **BUILDING HIGHLIGHTS**

Can Accommodate 14,000 -

17,500 SF Single User

Open Concept

Exterior Signage

Abundant Sunlight

CITY VIEWS

Outdoor Courtyard