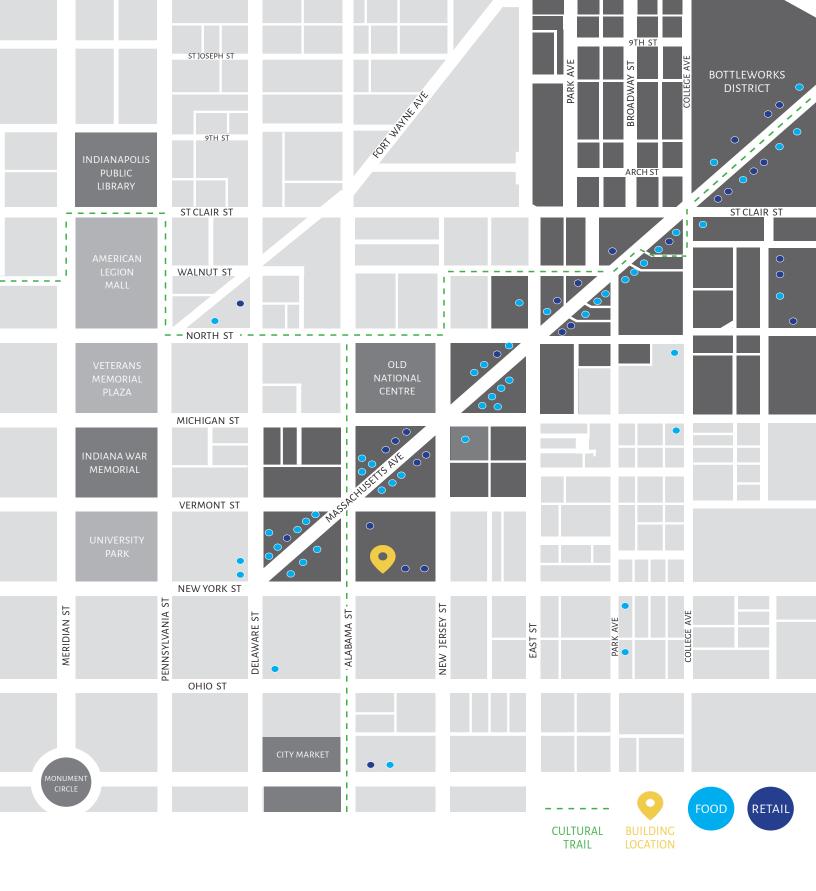

## LOCKERBIE MARKETPLACE

Steps off the Cultural Trail, Lockerbie Marketplace has a unique historic charm with beautiful brick buildings and modern interior finishes. In addition, Lockerbie Marketplace is steps from Mass Ave, home to many restaurants, bars, and stores all within a few mile radius. Some onsite features include nearby parking, access to a fitness center and showers, conference room, and common areas.

## **NEARBY AMENITIES**

Dining options include Bru Burger, The Tap, Rathskeller, The Eagle, Bakersfield & more

Grocery options include Needler's Fresh Market, Whole Foods, The City Market & more

Gym options include YMCA, The Hot Room, Club Pilates & a fitness center located in the park for Office Tenants - free of charge

Easy access to the cultural trail and underground protected bike storage

Numerous parking options in close proximity & free 2-hour onsite parking for Tenant's Customers

Event locations nearby include Old National Centre, The Rathskeller, Bankers Life & more