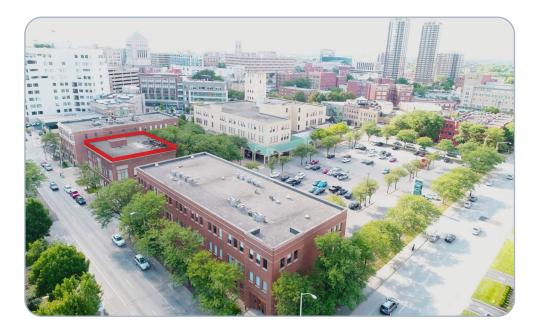

## FOR LEASE 324 East New York Street Indianapolis. IN

Historic MWA Building 14,000 - 17,500 SF

## **BUILDING HIGHLIGHTS**

Can Accommodate 14,000 -

17,500 SF Single User

Open Concept

Exterior Signage

Abundant Sunlight

CITY VIEWS

Outdoor Courtyard

## LOCKERBIE MARKETPLACE

Steps off the Cultural Trail, Lockerbie Marketplace has a unique historic charm with beautiful brick buildings and modern interior finishes. In addition, Lockerbie Marketplace is steps from Mass Ave, home to many restaurants, bars, and stores all within a few mile radius. Some onsite features include nearby parking, access to a fitness center and showers, conference room, and common areas.