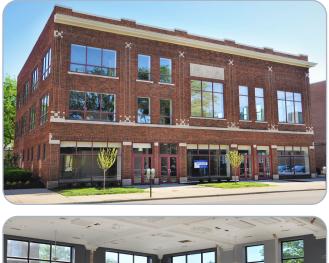

## FOR LEASE 324 East New York Street Indianapolis. IN

Historic MWA Building 14,000 - 17,500 SF

## **BUILDING HIGHLIGHTS**

Can Accommodate 14,000 -

17,500 SF Single User

Open Concept

Exterior Signage

Abundant Sunlight

CITY VIEWS

Outdoor Courtyard