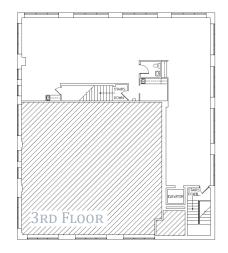

## **BUILDING HIGHLIGHTS**

Can Accommodate 14,000 -

17,500 SF Single User

Open Concept

Exterior Signage

Abundant Sunlight

CITY VIEWS

Outdoor Courtyard