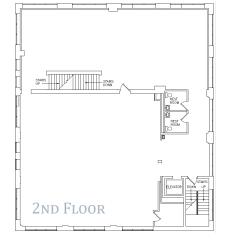

## **BUILDING HIGHLIGHTS**

Can Accommodate 14,000 -

17,500 SF Single User

Open Concept

Exterior Signage

Abundant Sunlight

CITY VIEWS

Outdoor Courtyard