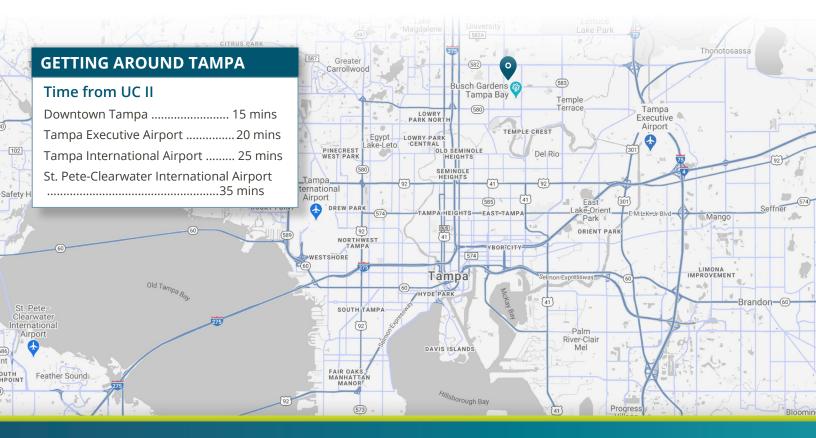

#### Suite 100: 48,090 SF

- Move-in ready with furniture available
- Ample parking
- Ideal space for a call center
- Minutes from USF Top 50 public/research university
- Located near Busch Gardens, MOSI, and an assortment of hotels and restaurants offering a variety of cuisines and delivery services
- Easy access to I-275 & I-75, US 41, E. Fowler Avenue. Brice B. Downs Blvd, and E Busch Blvd (SR-580)