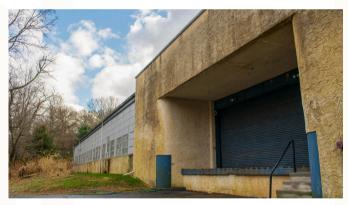

#### PROPERTY DETAILS

Square Footage ...... 24,000+

Zoning ...... I-80 - Light Industrial

Parking ...... Large, Fenced in Lot

Loading ...... One (1) Loading Dock

One (1) Drive-In Bay

Tenancy ...... Not Occupied

One drive in dock & one loading dock ensure convenient loading and unloading, while the fenced lot, front loading access, and yard space provide additional storage or vehicle parking. This B-class property is equipped with air conditioning, further enhancing its appeal.