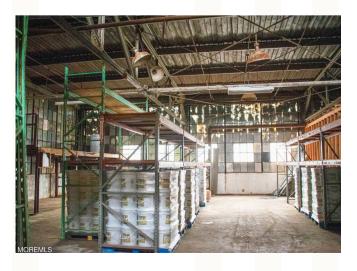

### ROOSEVELT, NJ 08555

This prime **industrial warehouse** presents a fantastic opportunity for **owner-users** seeking a **functional and well-maintained space**.

Boasting 24,000+ square feet area, this property offers a perfect blend of functionality and value. Built in 1933, the warehouse features a ceiling height of 18 feet, ideal for storage, distribution, or light manufacturing.

One drive in dock & one loading dock ensure convenient loading and unloading, while the fenced lot, front loading access, and yard space provide additional storage or vehicle parking. This B-class property is equipped with air conditioning, further enhancing its appeal.