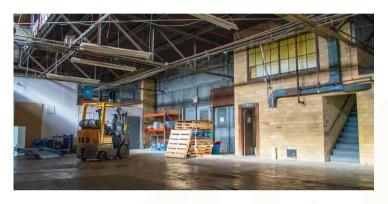

#### PROPERTY HIGHLIGHTS

Perfect opportunity for owner-users seeking a functional & well maintained space. Complete with 18 foot ceilings, loading docks, fenced lot, spacious yard, & an excellent location. Added bonus of easy highway access - NJ Turnpike, I-195, Route 33, and Route 9.

### ROOSEVELT, NJ 08555

This prime **industrial warehouse** presents a fantastic opportunity for **owner-users** seeking a **functional and well-maintained space**.

Boasting 24,000+ square feet area, this property offers a perfect blend of functionality and value. Built in 1933, the warehouse features a ceiling height of 18 feet, ideal for storage, distribution, or light manufacturing.

One drive in dock & one loading dock ensure convenient loading and unloading, while the fenced lot, front loading access, and yard space provide additional storage or vehicle parking. This B-class property is equipped with air conditioning, further enhancing its appeal.