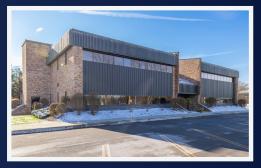

## 1170 Pittsford Victor Rd

Pittsford, NY 14534

Space Available: 1,000 - 20,000 SF

- » Exterior Signage off of Route 96
- » Located near the Eastview Mall and I-490
- » Great Foot Traffic & Ample Parking
- » Strong Demographics