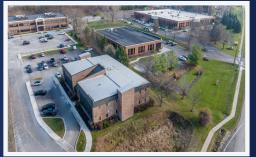

## 1170 Pittsford Victor Rd

Pittsford, NY 14534

Space Available: 1,000 - 20,000 SF

- » Exterior Signage off of Route 96
- » Located near the Eastview Mall and I-490
- » Great Foot Traffic & Ample Parking
- » Strong Demographics