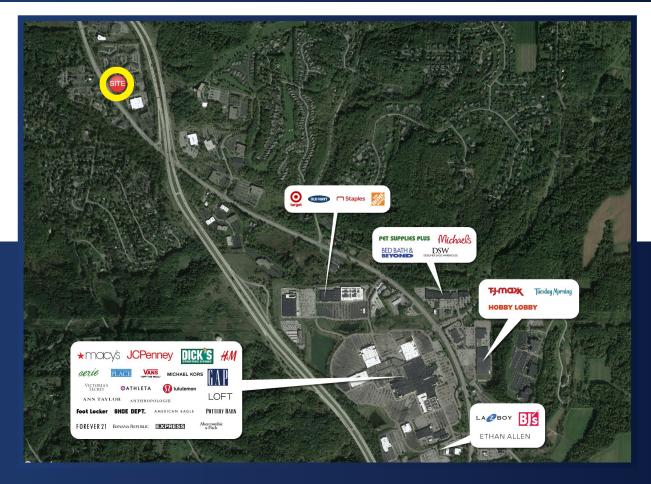

## 1170 Pittsford Victor Rd

Pittsford, NY 14534

Space Available: 1,000 - 20,000 SF

- » Exterior Signage off of Route 96
- » Located near the Eastview Mall and I-490
- » Great Foot Traffic & Ample Parking
- » Strong Demographics