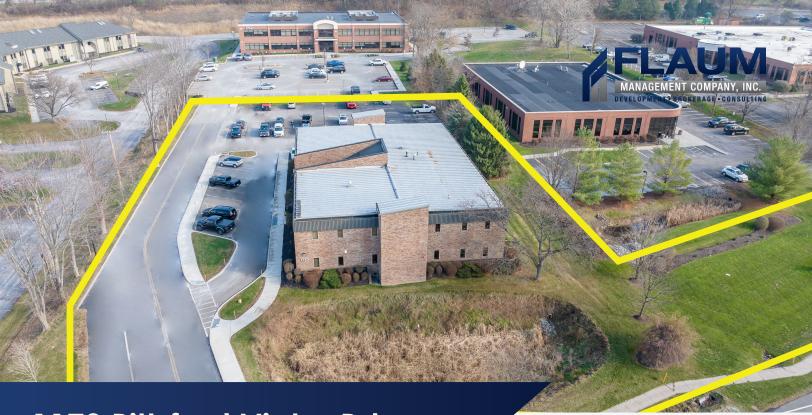

## 1170 Pittsford Victor Rd

Pittsford, NY 14534

Space Available: 1,000 - 20,000 SF

- » Exterior Signage off of Route 96
- » Located near the Eastview Mall and I-490
- » Great Foot Traffic & Ample Parking
- » Strong Demographics