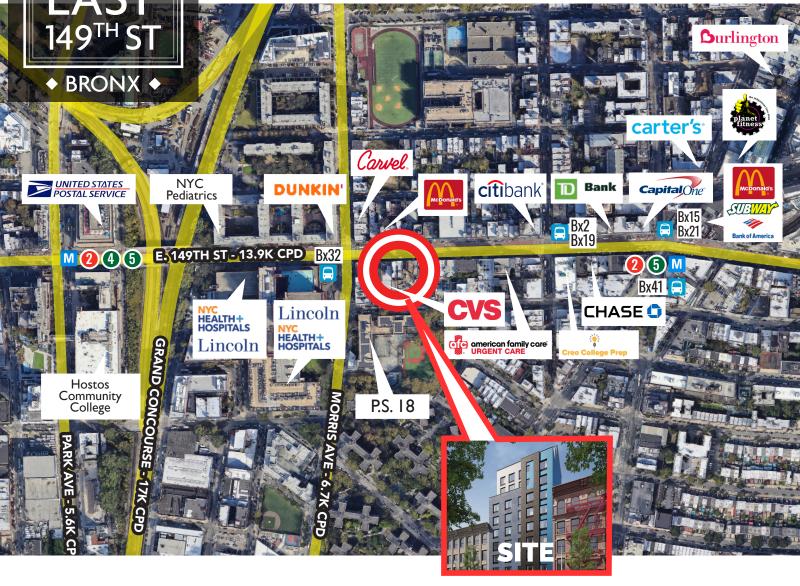

# **Close To Lincoln Hospital**

# **Busy 149<sup>™</sup> Street Corridor**

**Population** DEMOGRAPHICS

Number of Households

Average HH Income

Annual HH Expenditure

Annual Retail Expenditure

**0.25 MILES** 

10,388