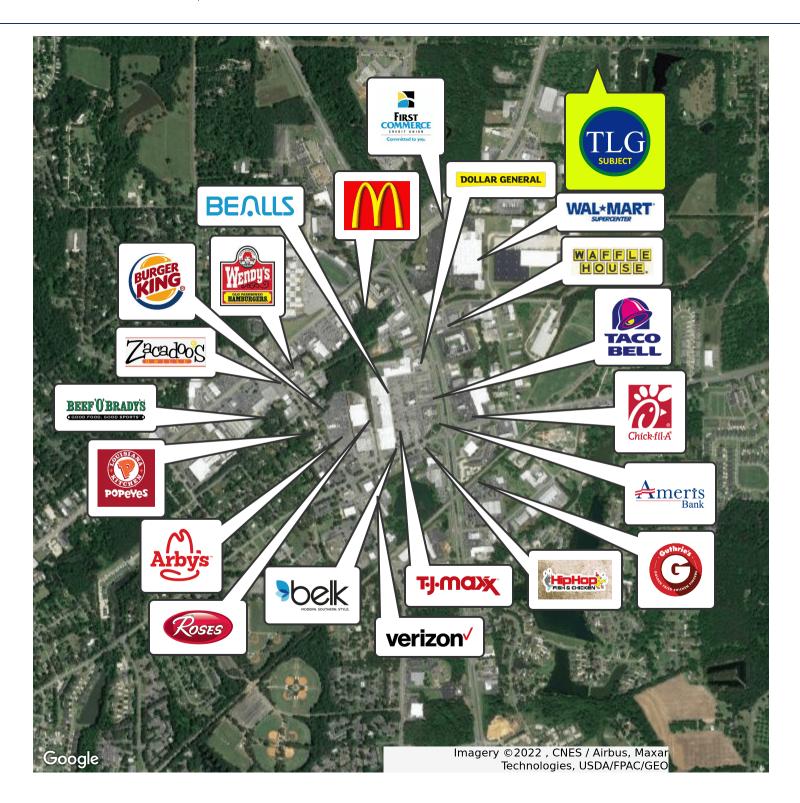

## RETAILER MAP DEVELOPMENT OPPORTUNITY 126 HILL ROAD & BUTTONWOOD LANE, THOMASVILLE, GA 31757

Trey DeSantis 850.766.6868 trey@tlgproperty.com **TLG REAL ESTATE SERVICES** 3520 Thomasville Road, Suite 200, Tallahassee, FL 32309 850.385.6363

Property is less than a mile to one of Thomasville's major retail corridors and includes Walmart, Walgreens, Subway, McDonalds, Chick-Fil-A, Waffle House, Quality Inn & Suites, Hampton Inn, Chevrolet/GMC, and many more national and local retailers.