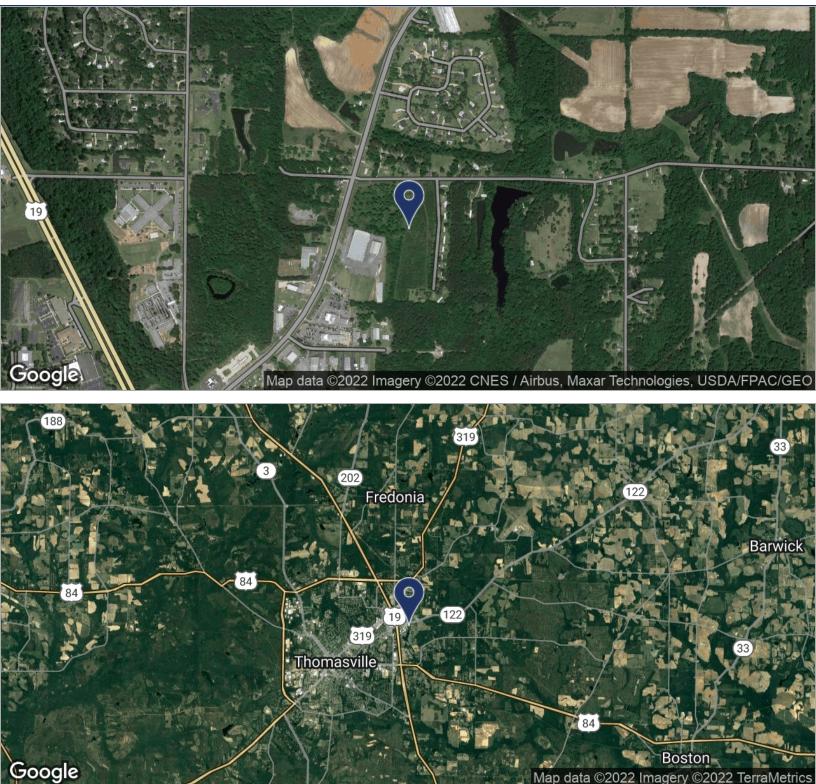

## LOCATION MAPS **DEVELOPMENT OPPORTUNITY** 126 HILL ROAD & BUTTONWOOD LANE, THOMASVILLE, GA 31757

Map data ©2022 Imagery ©2022 TerraMetrics

**TLG REAL ESTATE SERVICES** 3520 Thomasville Road, Suite 200, Tallahassee, FL 32309 REALTON

#### LOCATION OVERVIEW

Located just off of HWY 319 N in Thomas County, GA.