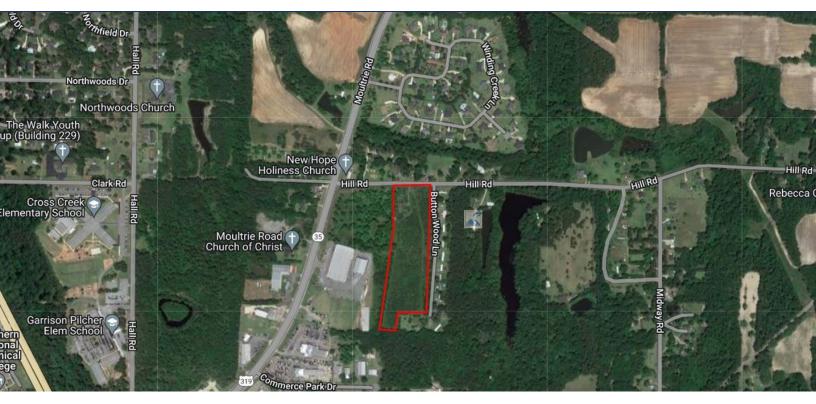

#### **PROPERTY OVERVIEW**

Two lots for sale with frontage on Buttonwood Lane and Hill Road, just off of HWY 319 North. Property has driveway access to both Buttonwood Ln. and Hill Rd. Land is best suited for commercial, industrial or multi-family development.

#### LOCATION OVERVIEW

Located just off of HWY 319 N in Thomas County, GA.