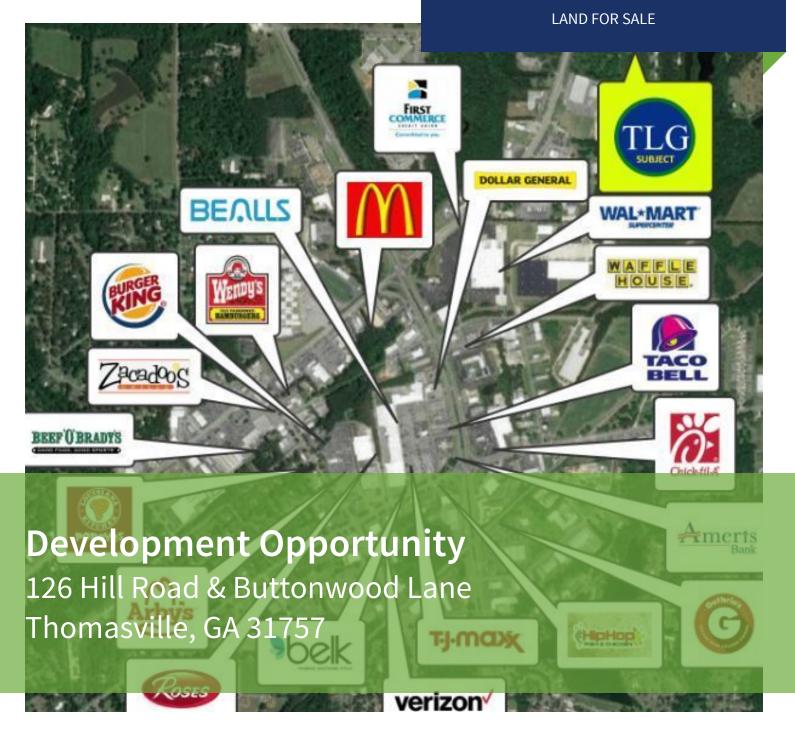

## RETAILER MAP DEVELOPMENT OPPORTUNITY 126 HILL ROAD & BUTTONWOOD LANE, THOMASVILLE, GA 31757

Trey DeSantis 850.766.6868 trey@tlgproperty.com **TLG REAL ESTATE SERVICES** 3520 Thomasville Road, Suite 200, Tallahassee, FL 32309 850.385.6363

Property is less than a mile to one of Thomasville's major retail corridors and includes Walmart, Walgreens, Subway, McDonalds, Chick-Fil-A, Waffle House, Quality Inn & Suites, Hampton Inn, Chevrolet/GMC, and many more national and local retailers.