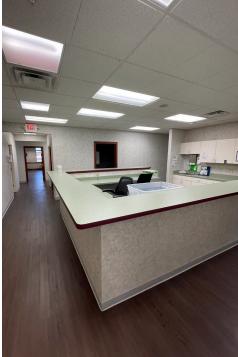

#### **Property Highlights**

- 4,659± SF Available
- Class A Office Space
- Multiple exam rooms with sinks that can be adapted to accommodate a variety of general or medical office needs
- Ample parking
- Within walking distance of numerous surrounding amenities such as restaurants, grocery stores, retail shops, and more
- Located in one of Kettering's premier office parks, Governors Place
- In close proximity to I-75, I-675 and Downtown Dayton