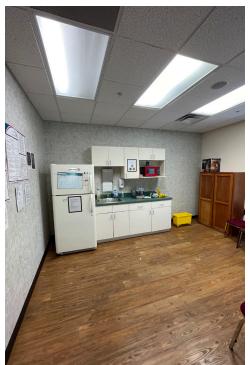

#### **Property Highlights**

- 4,659± SF Available
- Class A Office Space
- Multiple exam rooms with sinks that can be adapted to accommodate a variety of general or medical office needs
- Ample parking
- Within walking distance of numerous surrounding amenities such as restaurants, grocery stores, retail shops, and more
- Located in one of Kettering's premier office parks, Governors Place
- In close proximity to I-75, I-675 and Downtown Dayton