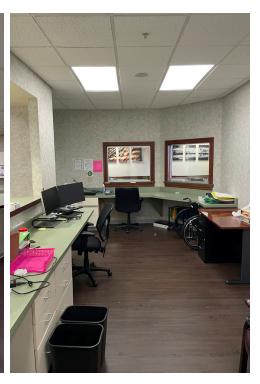

#### **Property Highlights**

- 4,659± SF Available
- Class A Office Space
- Multiple exam rooms with sinks that can be adapted to accommodate a variety of general or medical office needs
- Ample parking
- Within walking distance of numerous surrounding amenities such as restaurants, grocery stores, retail shops, and more
- Located in one of Kettering's premier office parks, Governors Place
- In close proximity to I-75, I-675 and Downtown Dayton