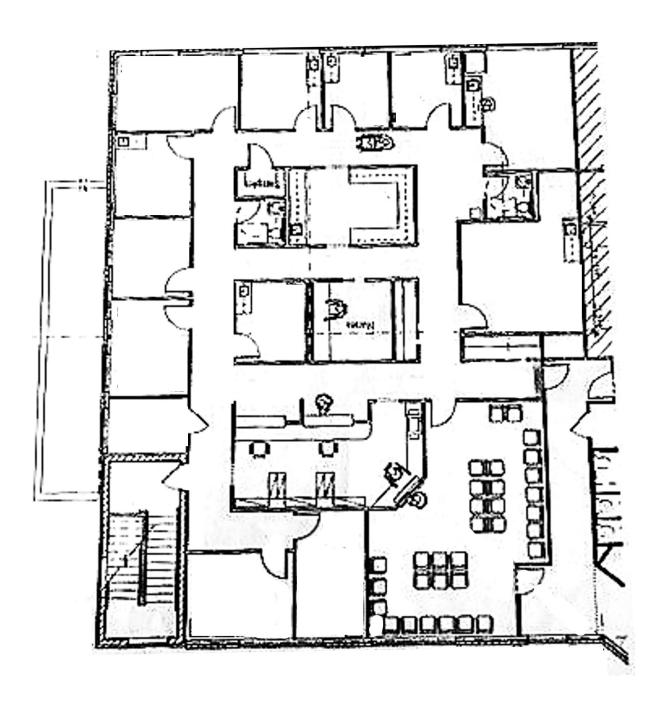

modate a variety of general or medical office needs
- Ample parking
- Within walking distance of numerous surrounding amenities such as restaurants, grocery stores, retail shops, and more
- Located in one of Kettering's premier office parks, Governors Place
- In close proximity to I-75, I-675 and Downtown Dayton



| Demographics     | 1 Mile | 3 Mile | 5 Mile  |
|------------------|--------|--------|---------|
| Total Population | 5,691  | 67,711 | 211,918 |
| Total Households | 2,494  | 28,139 | 92,741  |



Joe Krug
Commercial Sales & Leasing
937.701.1083
Joe.Krug@ApexCommercialGroup.com

### **3075 Governors Place Blvd., Suite 210**

Kettering, Ohio 45409

















ApexCommercialGroup.com

## **3075 Governors Place Blvd., Suite 210**

Kettering, Ohio 45409

#### **Floor Plan**