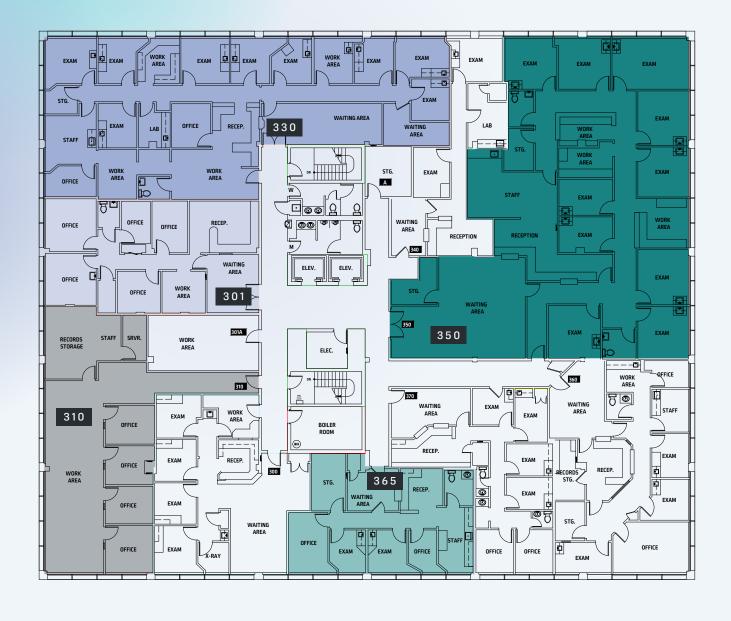

**▲** SUITE 207

745 SF

**▲** SUITE 240

1,797 SF

**▲** SUITE 250

2,437 SF

▲ SUITE 301

**▲** SUITE 310

**▲** SUITE 330

**▲** SUITE 350

**▲ SUITE 365** 

1,496 SF

1,716 SF

3,463 SF

4,558 SF

1,223 SF