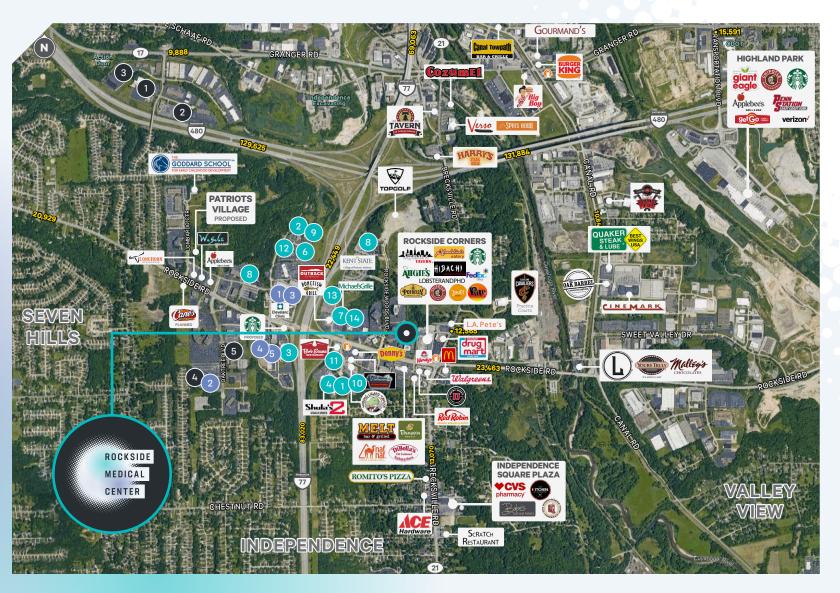

# THE OPPORTUNITY

Rockside Medical Center is the **premier medical office** building serving the south-central communities of greater Cleveland.

With **unparalleled access** to I-77 and 480, the property affords healthcare providers with **incredible reach** to the surrounding patient populations and an **array of convenience-related amenities** in the immediate area.

Rare monument signage opportunity along Rockside corridor with potential for building signage and naming rights.

Immediate access to I-77 & I-480 and a short commute to downtown Cleveland and Ohio Turnpike (I-80)

Recently renovated common areas and building exterior

Extensive amenities in the immediate area and within walking distance to the property

**▲** SUITE 101

1ST FLOOR

12,798 SF

2 N D F L O O R 3,017 SF

**▲** SUITE 200