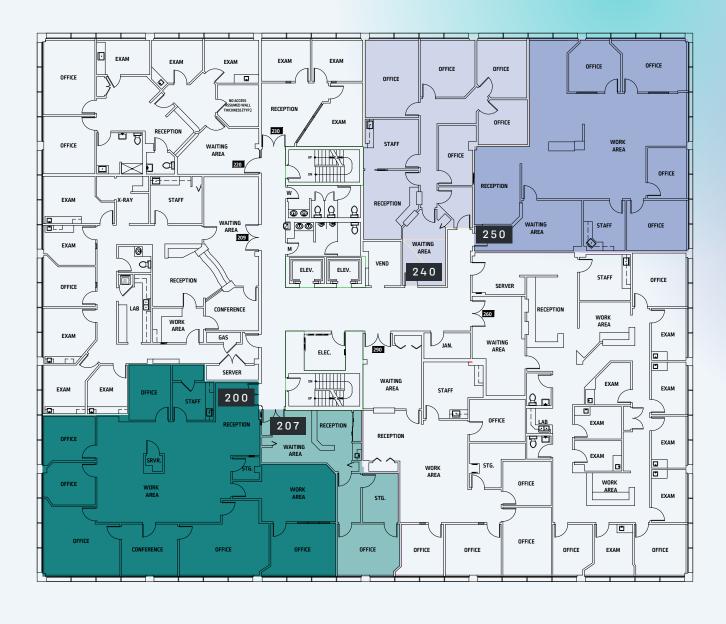

Recently renovated common areas and building exterior

Extensive amenities in the immediate area and within walking distance to the property

**▲** SUITE 101

1ST FLOOR

12,798 SF

2 N D F L O O R 3,017 SF

**▲** SUITE 200

**▲** SUITE 207

745 SF

**▲** SUITE 240

1,797 SF

**▲** SUITE 250

2,437 SF

▲ SUITE 301

**▲** SUITE 310