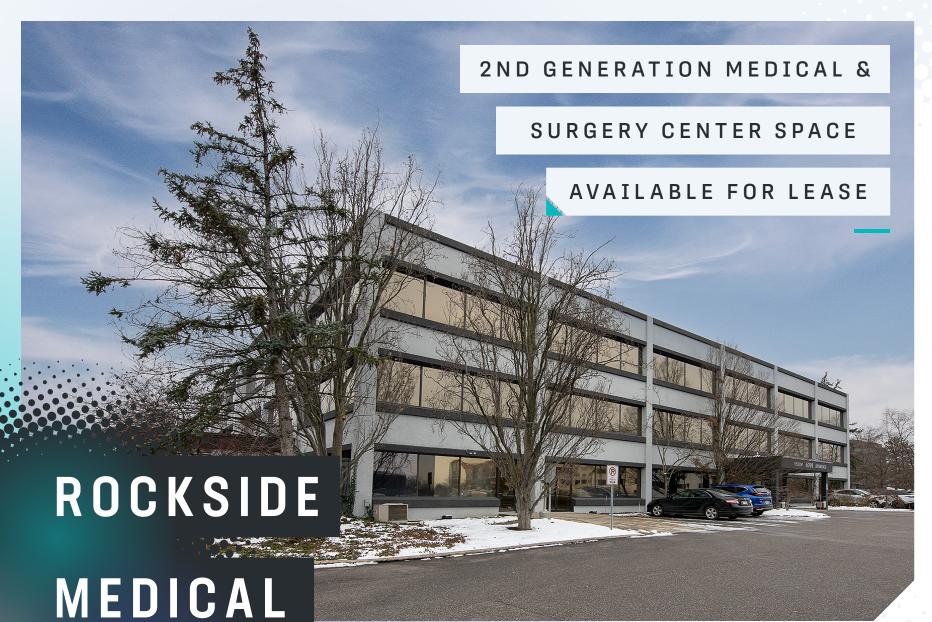

# THE OPPORTUNITY

Rockside Medical Center is the **premier medical office** building serving the south-central communities of greater Cleveland.

With **unparalleled access** to I-77 and 480, the property affords healthcare providers with **incredible reach** to the surrounding patient populations and an **array of convenience-related amenities** in the immediate area.

Recently renovated common areas and building exterior

Extensive amenities in the immediate area and within walking distance to the property

**▲** SUITE 101

1ST FLOOR

12,798 SF

2 N D F L O O R 3,017 SF

**▲** SUITE 200