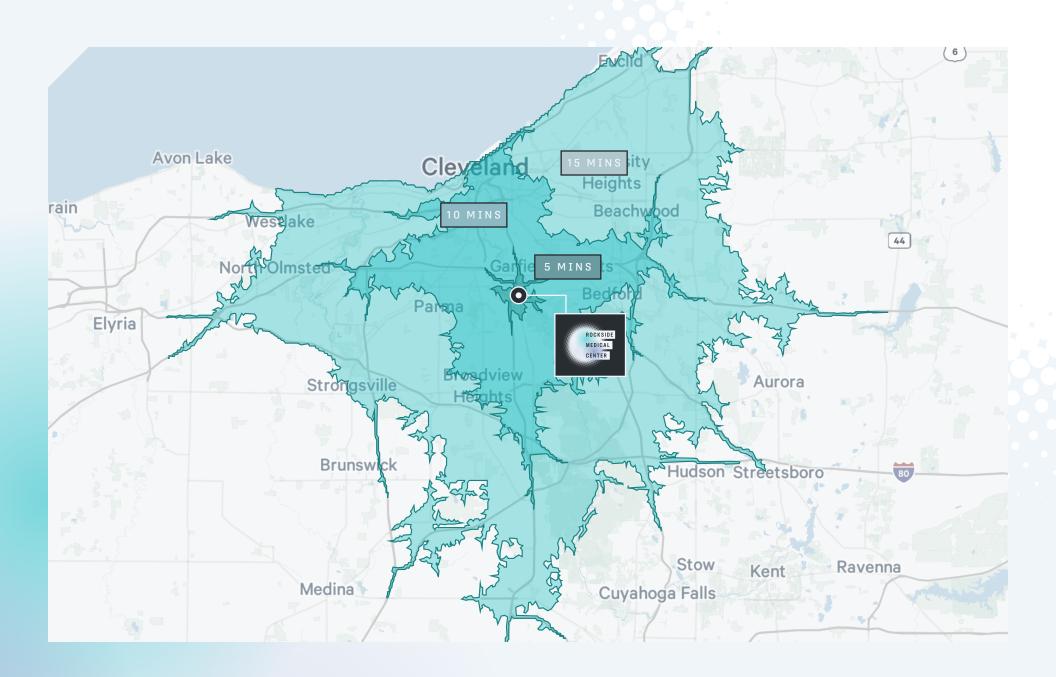

# THE OPPORTUNITY

Rockside Medical Center is the **premier medical office** building serving the south-central communities of greater Cleveland.

With **unparalleled access** to I-77 and 480, the property affords healthcare providers with **incredible reach** to the surrounding patient populations and an **array of convenience-related amenities** in the immediate area.

Rare monument signage opportunity along Rockside corridor with potential for building signage and naming rights.

Immediate access to I-77 & I-480 and a short commute to downtown Cleveland and Ohio Turnpike (I-80)