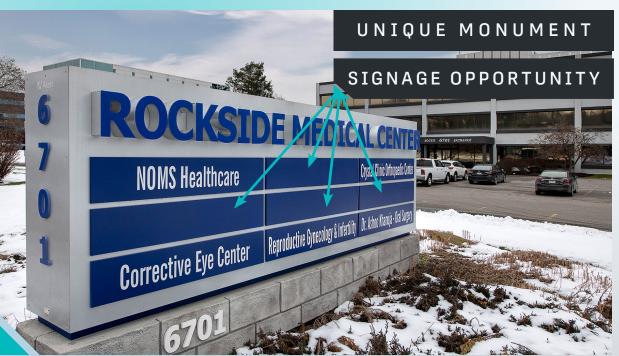

Rare monument signage opportunity along Rockside corridor with potential for building signage and naming rights.

Immediate access to I-77 & I-480 and a short commute to downtown Cleveland and Ohio Turnpike (I-80)