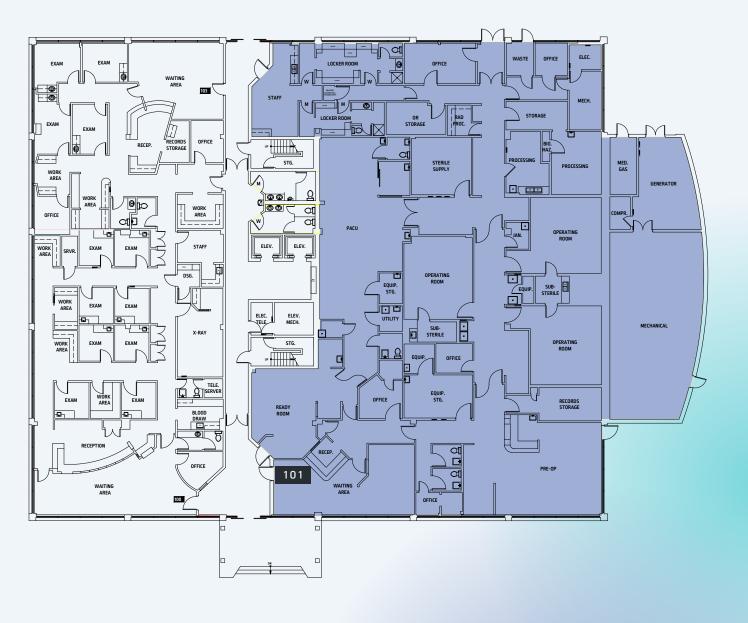

Recently renovated common areas and building exterior

Extensive amenities in the immediate area and within walking distance to the property

**▲** SUITE 101

1ST FLOOR

12,798 SF

2 N D F L O O R 3,017 SF

**▲** SUITE 200