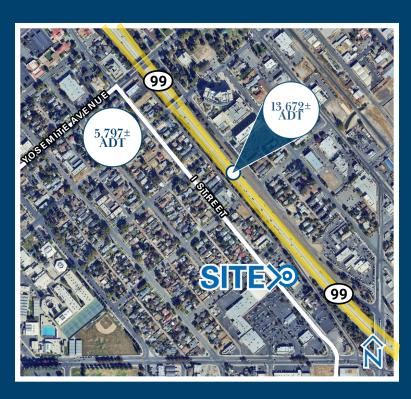

## TRAFFIC COUNTS

(Within a One Mile Radius)

 $5,797 \pm ADT$ 

N. I Street at Yosemite Avenue (Southeast bound)

 $13,672 \pm ADT$ 

Yosemite Avenue at Highway 99 (Northeast bound)