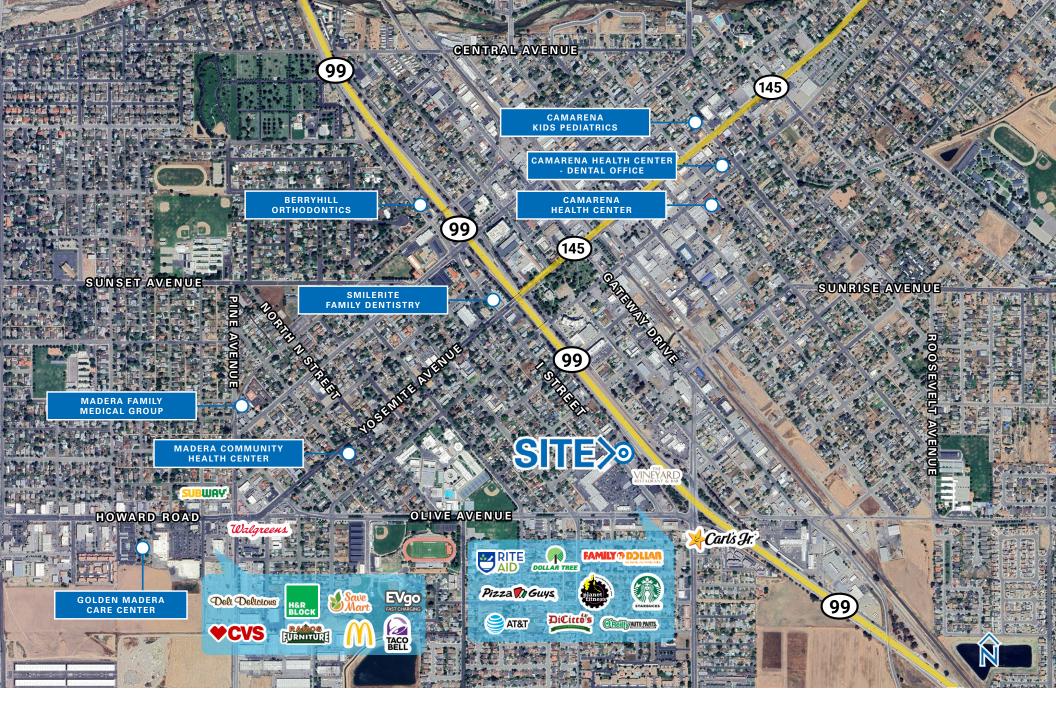

### LOCATION DESCRIPTION

Centrally located in the heart of the City of Madera on I Street and 10th Street just north of the major intersection of Olive Avenue and Highway 99.