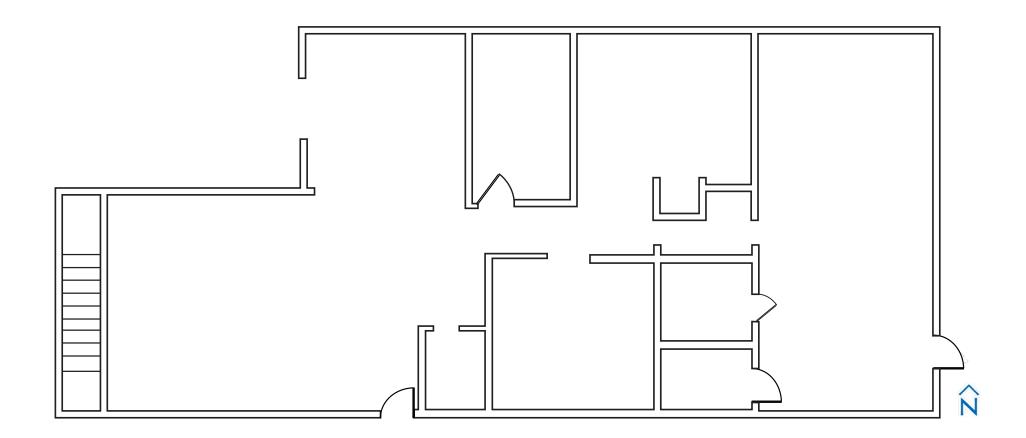

# 509 S. I STREET

SUITE B | MADERA, CA

**PROPERTY**INFORMATION

**Building Size:**  $1,358 \pm SF$ 

**Tenancy:** Single

**Property Use:** Investment

**Property Subtype:** Office Building

**Building Class**:

Ceiling Height: 8'

**Parking Ratio:**  $4:1,000 \pm SF$ 

**Existing Build-Out:** Full Build-Out

**Zoning:** C-M (*Medical Building/Clinic*)

**APN:** 010-211-004 (*Madera County*)

### PROPERTY DESCRIPTION

This Medical space is a 1,358± square foot condominium space located in a building with multiple condominium suites.