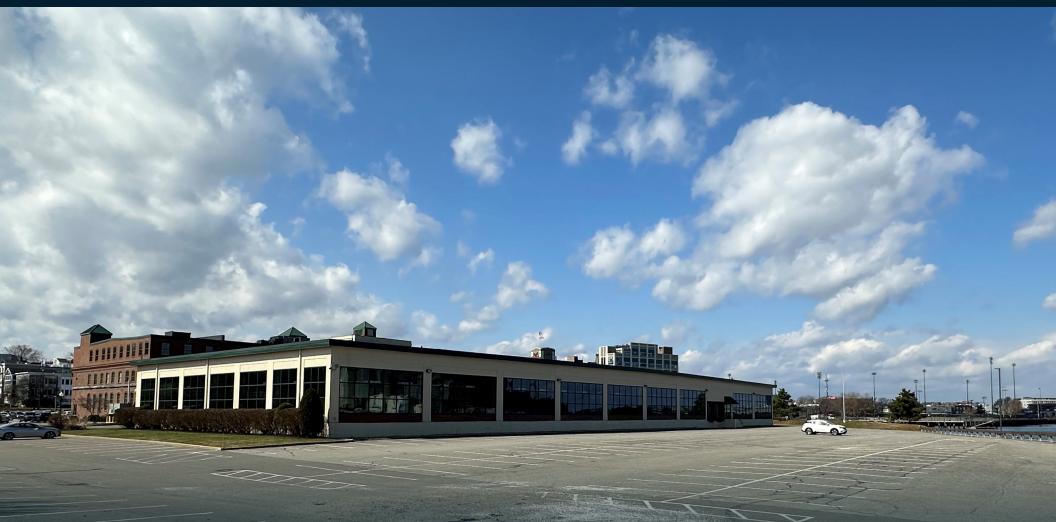

## **465 MEDFORD STREET**

CHARLESTOWN, MASSACHUSETTS

There is 75,000 SF of ground level space available at 465 Medford Street on the Mystic River. With waterfront views and a rare opportunity to control hundreds of parking spaces in Boston, the availability can accommodate a variety of uses, including retail, medical, educational, or office.

- **OPPORTUNITY:** 75,000 SF
- TIMING: Available Now
- PARKING: 465 parking spaces
- ACCESSIBILITY: Located less than a half mile from Sullivan Square Station (orange line & bus access) and a 3-minute drive to the I-93 on-ramp