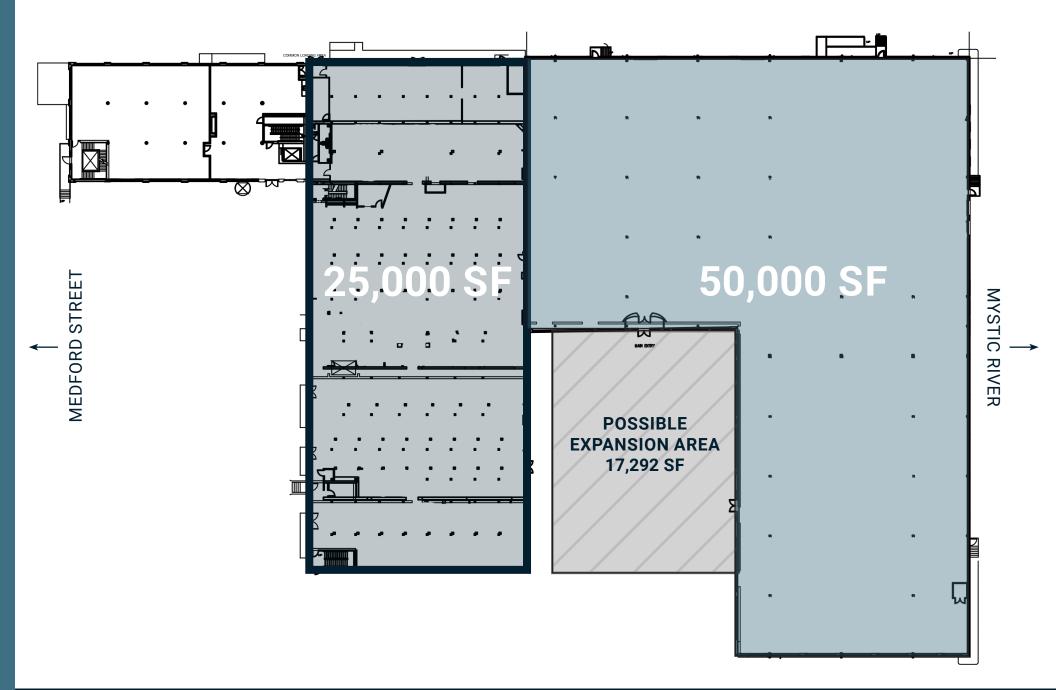

aces in Boston, the availability can accommodate a variety of uses, including retail, medical, educational, or office.

- **OPPORTUNITY:** 75,000 SF
- TIMING: Available Now
- PARKING: 465 parking spaces
- ACCESSIBILITY: Located less than a half mile from Sullivan Square Station (orange line & bus access) and a 3-minute drive to the I-93 on-ramp

| DEMOGRAPHICS       | 1 MILE    | 2 MILES   | 10 MIN DRIVE TIME |
|--------------------|-----------|-----------|-------------------|
| POPULATION         | 27,543    | 198,445   | 100,441           |
| DAYTIME POPULATION | 34,351    | 295,803   | 161,627           |
| MEDIAN HH INCOME   | \$128,017 | \$106,975 | \$110,316         |
| BACHELOR'S & ABOVE | 64.9%     | 58.8%     | 61.1%             |







Flatley Co.



## FLOOR PLAN | ±75,000 SF









## 465 MEDFORD STREET CHARLESTOWN, MA | 75,000 SF AVAILABLE FOR LEASE



LINDSEY SANDELL

617.369.5936 LSANDELL@ATLANTICRETAIL.COM

SOPHIE MORRILL

617.369.5926 SMORRILL@ATLANTICRETAIL.COM

DAVID SMOOKLER

617.369.5918 DSMOOKLER@ATLANTICRETAIL.COM



WWW.ATLANTICRETAIL.COM





RESLUXCES

CHAINLINKS

© ATLANTIC RETAIL 2024 The information above has been obtained from sources believed reliable. While we do not doubt its accuracy, we have not verified it and make no guarantee, warranty or representation about it.