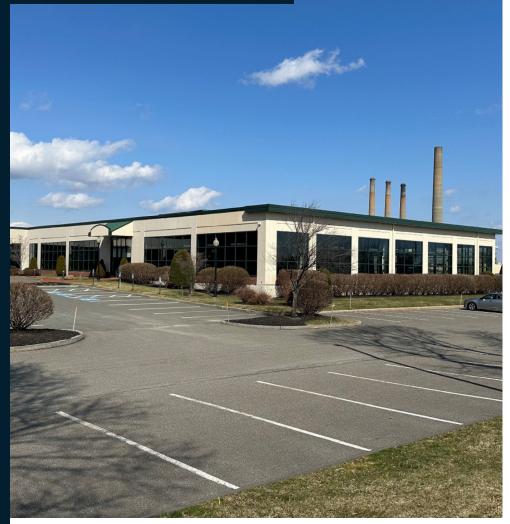

## **465 MEDFORD STREET**

CHARLESTOWN, MASSACHUSETTS

There is 75,000 SF of ground level space available at 465 Medford Street on the Mystic River. With waterfront views and a rare opportunity to control hundreds of parking spaces in Boston, the availability can accommodate a variety of uses, including retail, medical, educational, or office.

- **OPPORTUNITY:** 75,000 SF
- TIMING: Available Now
- PARKING: 465 parking spaces
- ACCESSIBILITY: Located less than a half mile from Sullivan Square Station (orange line & bus access) and a 3-minute drive to the I-93 on-ramp