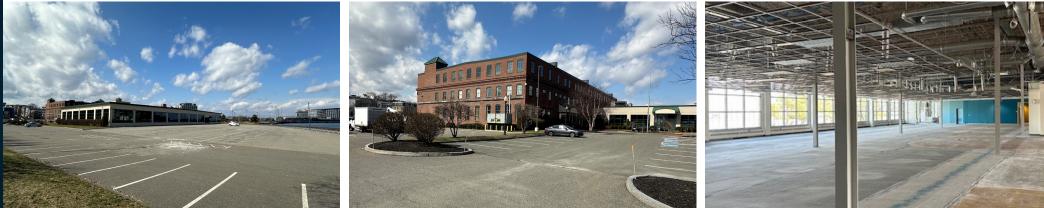

## **465 MEDFORD STREET**

CHARLESTOWN, MASSACHUSETTS

There is 75,000 SF of ground level space available at 465 Medford Street on the Mystic River. With waterfront views and a rare opportunity to control hundreds of parking spaces in Boston, the availability can accommodate a variety of uses, including retail, medical, educational, or office.

- **OPPORTUNITY:** 75,000 SF
- TIMING: Available Now
- PARKING: 465 parking spaces
- ACCESSIBILITY: Located less than a half mile from Sullivan Square Station (orange line & bus access) and a 3-minute drive to the I-93 on-ramp