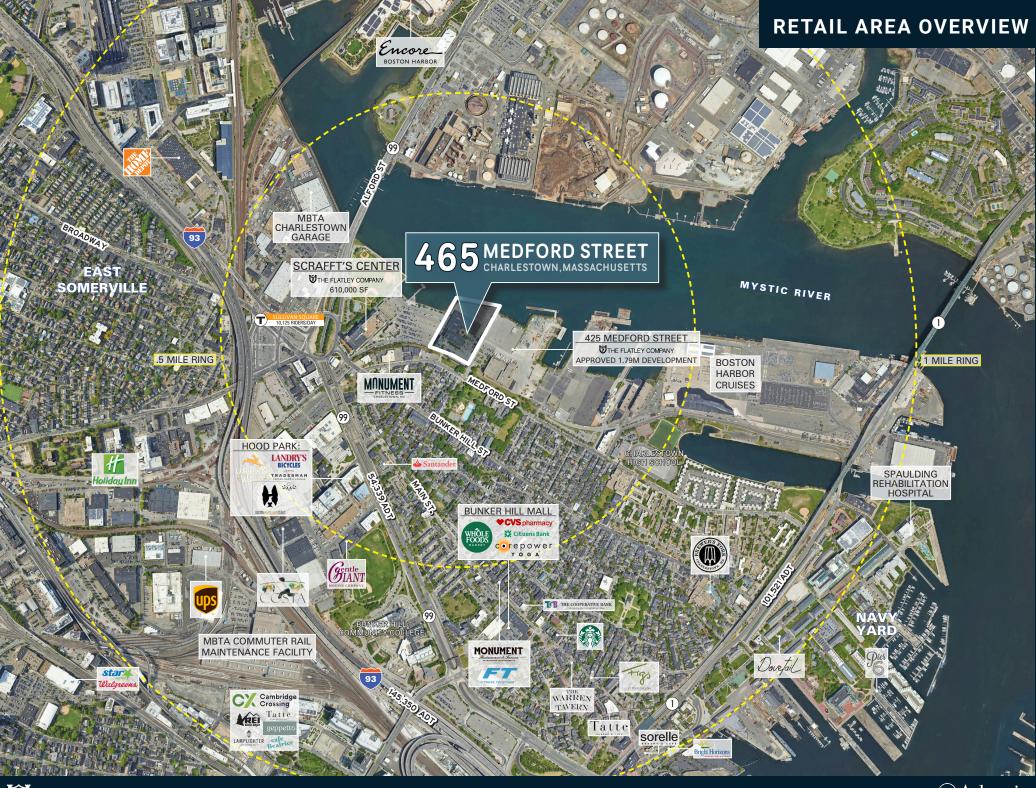

## **465 MEDFORD STREET**

CHARLESTOWN, MASSACHUSETTS

There is 75,000 SF of ground level space available at 465 Medford Street on the Mystic River. With waterfront views and a rare opportunity to control hundreds of parking spaces in Boston, the availability can accommodate a variety of uses, including retail, medical, educational, or office.

- **OPPORTUNITY:** 75,000 SF
- TIMING: Available Now
- PARKING: 465 parking spaces
- ACCESSIBILITY: Located less than a half mile from Sullivan Square Station (orange line & bus access) and a 3-minute drive to the I-93 on-ramp