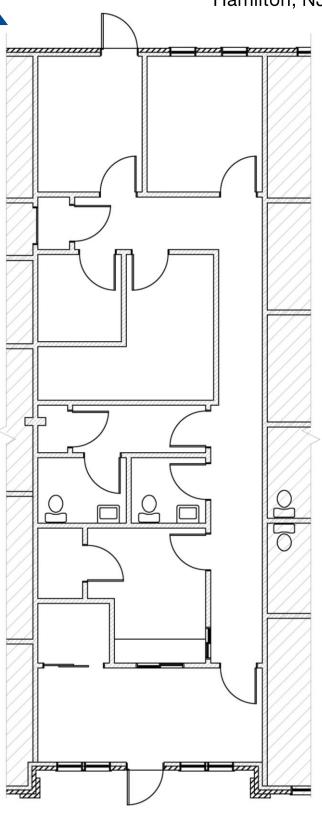

## ➡Suites 221-225 – 8,888 SF

- Building D; Office/Lab/Medical Rehab
- \$14.50/SF base rent plus Operating Expenses, Gas/Electric and Janitorial.
- Located in the front of the Complex

Floorplan to follow

## ➡Suite 315 – 2,076 SF

- Building D; Office/Lab/Medical Rehab
- \$14.50/SF base rent plus Operating Expenses, Gas/Electric and Janitorial.
- Located in the front of the Complex

Floorplan to follow

#### **⇒** Suite 419 - 1,713.31 SF

- · Building A, Courtyard, Office/Medical Space
- \$14.50/SF base rent plus Operating Expenses, Gas/Electric and Janitorial.

#### Suites 501 & 502 - 3,226.75 SF

- Building B, Courtyard, Medical/Office Space, Divisible to 1,250 SF
- \$14.50/SF base rent plus Operating Expenses, Gas/Electric and Janitorial.

#### **▶** Suite 503 – 1,251 SF

- Building B, Courtyard, Medical/Office Space
- \$14.50/SF base rent plus Operating Expenses, Gas/Electric and Janitorial.