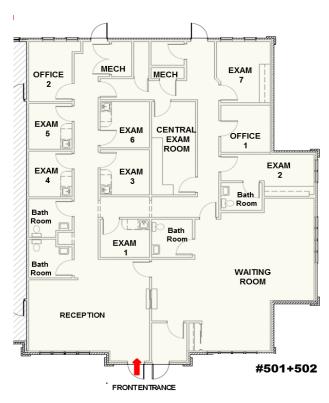

#### Suites 501 & 502 - 3,226.75 SF

- Building B, Courtyard, Medical/Office Space, Divisible to 1,250 SF
- \$14.50/SF base rent plus Operating Expenses, Gas/Electric and Janitorial.