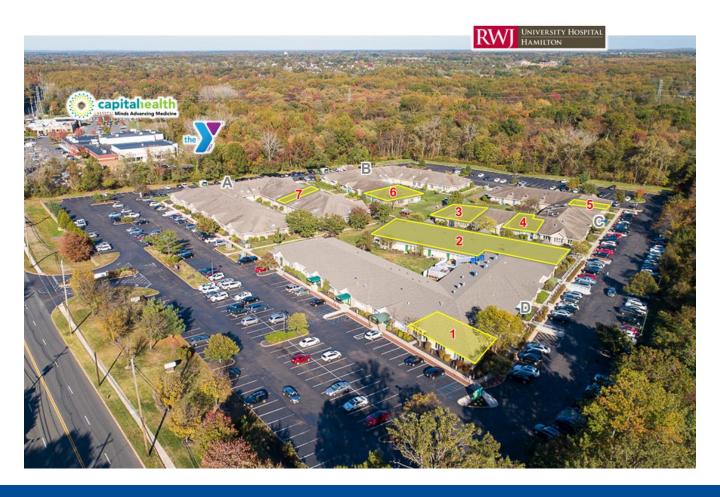

#### Whitehorse Executive Center

1225-1255 Whitehorse Mercerville Road Hamilton, NJ 08619

- Whitehorse Executive Center is devoted primarily to Medical Offices bringing a good flow of traffic to all tenants
- Several Units available Largest contiguous Space: 13,246 SF
- · Servicing an immediate population of 90,000 people
- · Ample parking, paved lot
- · FiOS & cable available
- On-site Management
- Property kept well lit
- · Specific Building Directory Signage
- Transit nearby: Bus Stop
- · Located in Hamilton Township, Mercer County

### 1225 Whitehorse Mercerville Road Hamilton, NJ 08619

# 1255 Whitehorse Mercerville Road

Hamilton, NJ 08619

### 1245 Whitehorse Mercerville Road Hamilton, NJ 08619

### 1255 Whitehorse Mercerville Road

Hamilton, NJ 08619

# Whitehorse Executive Center

1225-1255 Whitehorse Mercerville Road Hamilton, NJ 08619