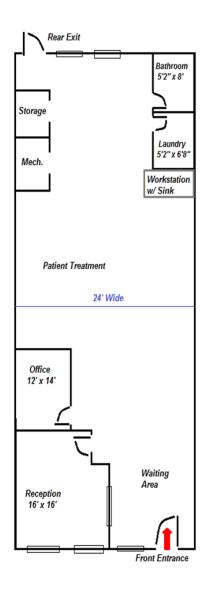

#### **⇒** Suite 419 - 1,713.31 SF

- · Building A, Courtyard, Office/Medical Space
- \$14.50/SF base rent plus Operating Expenses, Gas/Electric and Janitorial.