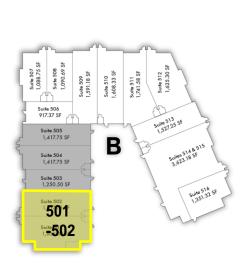

#### Suites 501 & 502 - 3,226.75 SF

- Building B, Courtyard, Medical/Office Space, Divisible to 1,250 SF
- \$14.50/SF base rent plus Operating Expenses, Gas/Electric and Janitorial.