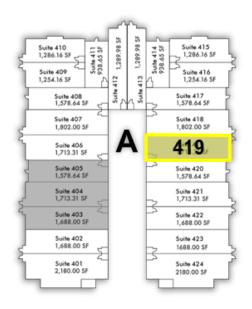

#### **⇒** Suite 419 - 1,713.31 SF

- · Building A, Courtyard, Office/Medical Space
- \$14.50/SF base rent plus Operating Expenses, Gas/Electric and Janitorial.