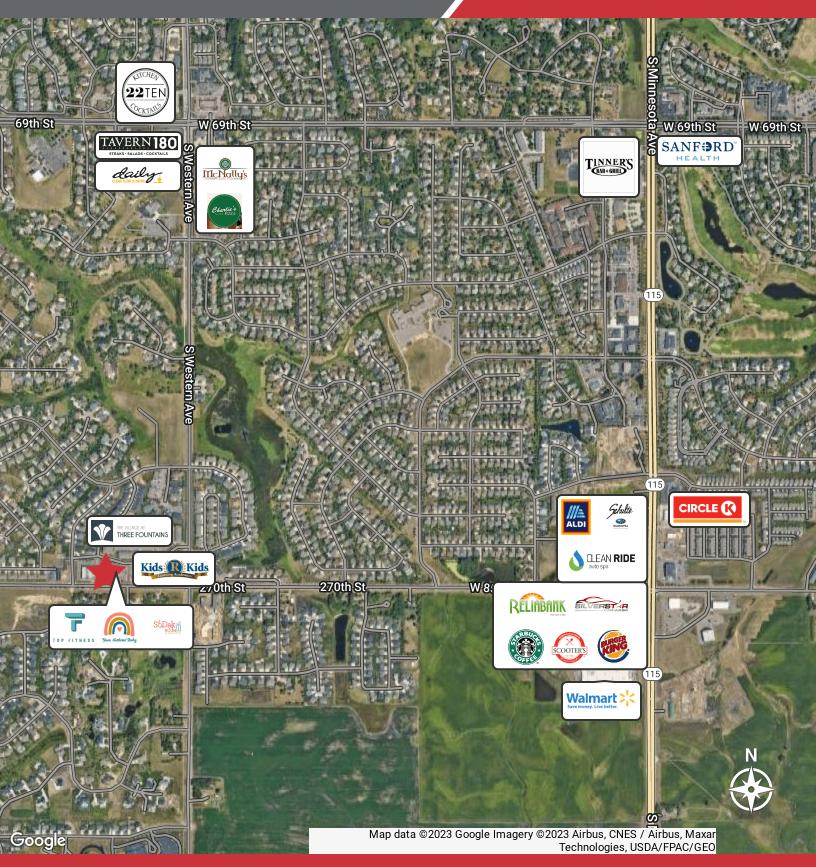

#### LOCATION DESCRIPTION

Located at the northwest corner of the W. 85th St. & S. Western Ave. intersection

Adjacent to Three Fountains One office building, Kids R Kids Learning Academy Daycare, and Village at Three Fountains Apartments

## **AERIAL** THREE FOUNTAINS PLAZA 2325 W Trevi Place, Sioux Falls, SD 57108