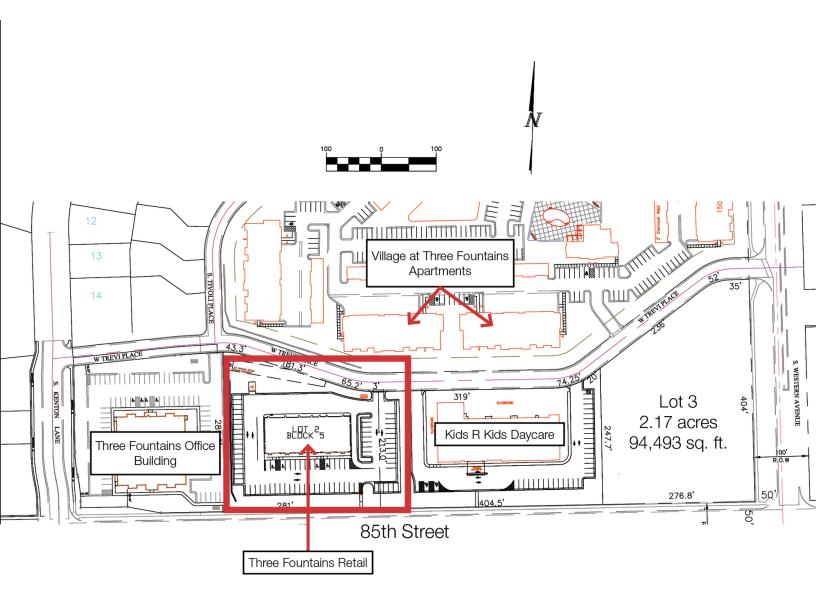

## **SITE PLAN** THREE FOUNTAINS PLAZA 2325 W Trevi Place, Sioux Falls, SD 57108

#### LOCATION DESCRIPTION

Located at the northwest corner of the W. 85th St. & S. Western Ave. intersection

Adjacent to Three Fountains One office building, Kids R Kids Learning Academy Daycare, and Village at Three Fountains Apartments