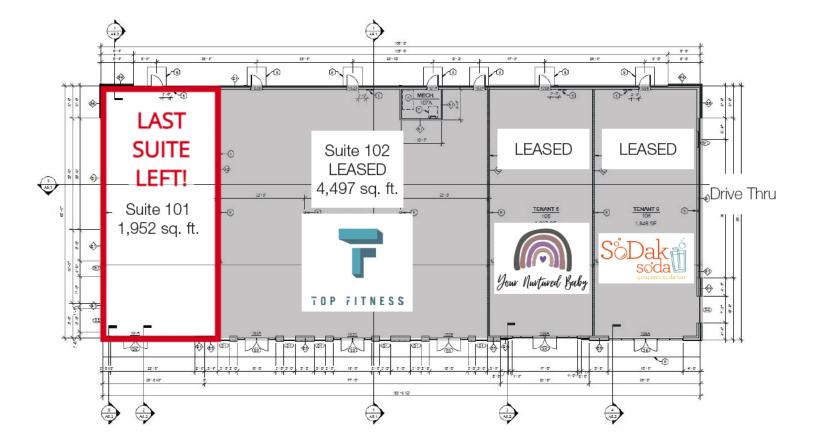

## FLOOR PLAN

THREE FOUNTAINS PLAZA 2325 W Trevi Place, Sioux Falls, SD 57108

**NAISioux Falls** 

#### **PROPERTY HIGHLIGHTS**

- LAST SUITE Suite 101: 1,952 sf
- 89 surface parking spots
- Zoned: C-2
- Potential drive-thru window
- 14' clear ceiling height
- 60' deep bays
- 2022 CAM estimate: \$4.34/ sq. ft.
- Co-tenants are Top Fitness, So Dak Soda, and Your Nurtured Baby