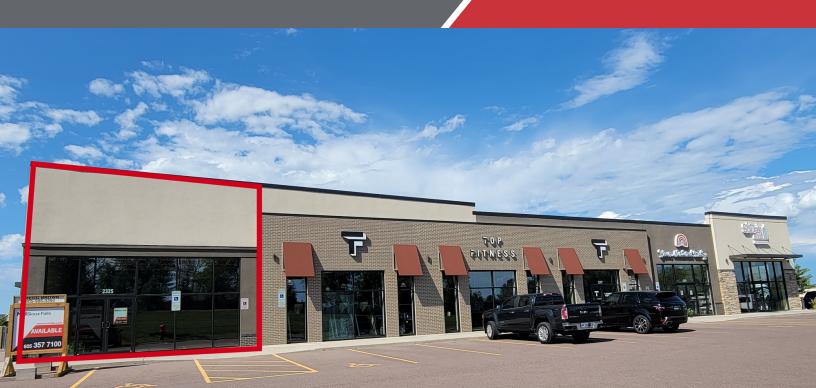

#### **PROPERTY HIGHLIGHTS**

- LAST SUITE Suite 101: 1,952 sf
- 89 surface parking spots
- Zoned: C-2
- Potential drive-thru window
- 14' clear ceiling height
- 60' deep bays
- 2022 CAM estimate: \$4.34/ sq. ft.
- Co-tenants are Top Fitness, So Dak Soda, and Your Nurtured Baby

#### LOCATION DESCRIPTION

Located at the northwest corner of the W. 85th St. & S. Western Ave. intersection

Adjacent to Three Fountains One office building, Kids R Kids Learning Academy Daycare, and Village at Three Fountains Apartments