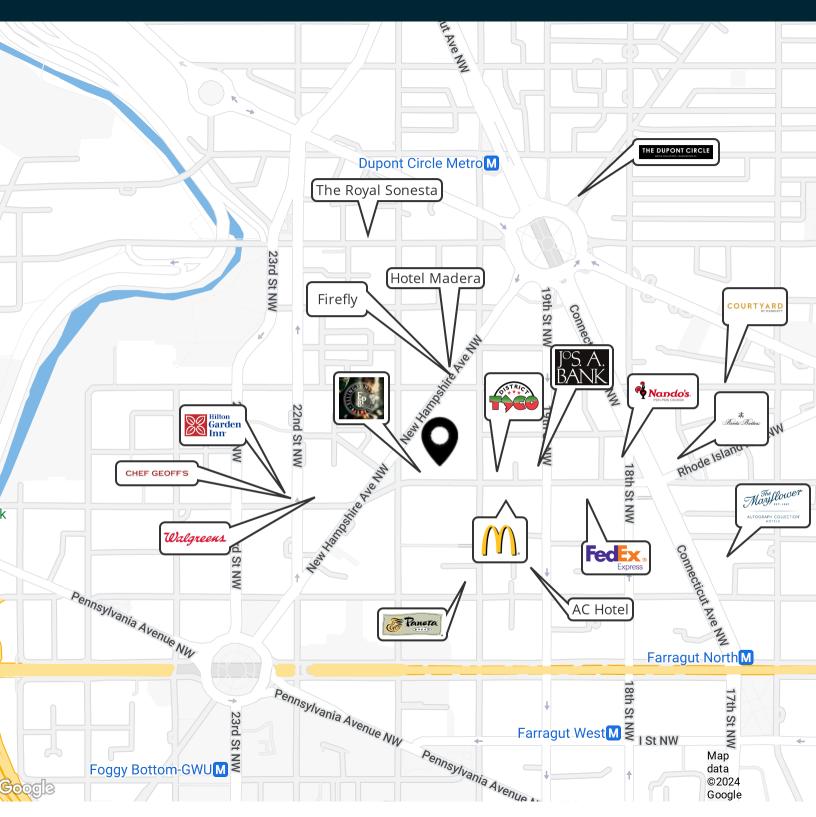

## **Property Highlights**

- Located in Washington, DC's CBD
- Large block retail space currently built out as a school
- Ideal for learning center, health club, drug store, grocery
- Benefit from the CBD's daytime population and Dupont Circle and West End's evening crowd
- · Easy walk to Metro
- Great signage opportunity
- Trophy Law Firm neighbors