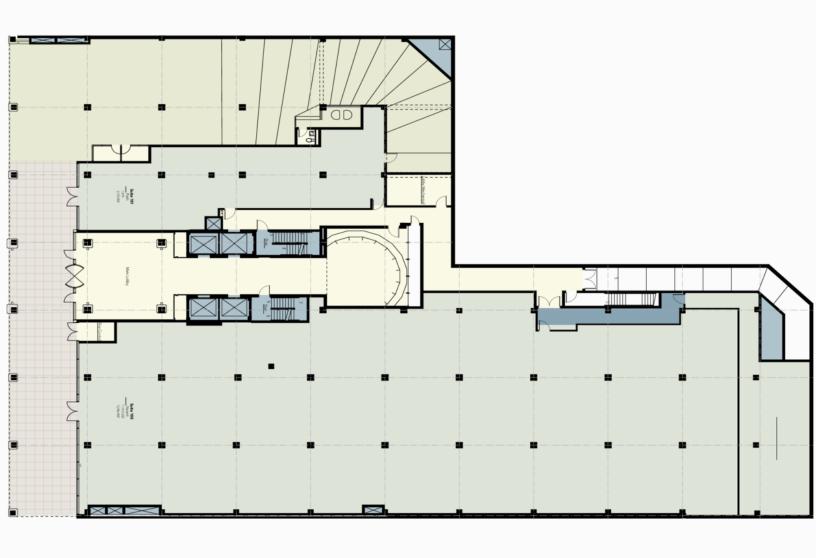

| Availabilities | SF        | Lease Rate | Date Available        |  |
|----------------|-----------|------------|-----------------------|--|
| Retail         | 12.956 SF | Negotiable | Available Immediately |  |

## 20 ST 25

Adam Biberaj

202.513.6736 abiberaj@lpc.com Merrill Turnbull 202.513.6713 mturnbull@lpc.com

| Suite  | Size      | Lease Rate | Description       |
|--------|-----------|------------|-------------------|
| Retail | 12,956 SF | Negotiable | Can be Subdivided |