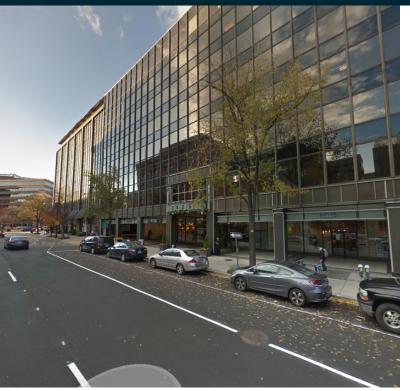

## **Property Highlights**

- Located in Washington, DC's CBD
- Large block retail space currently built out as a school
- Ideal for learning center, health club, drug store, grocery
- Benefit from the CBD's daytime population and Dupont Circle and West End's evening crowd
- · Easy walk to Metro
- Great signage opportunity
- Trophy Law Firm neighbors