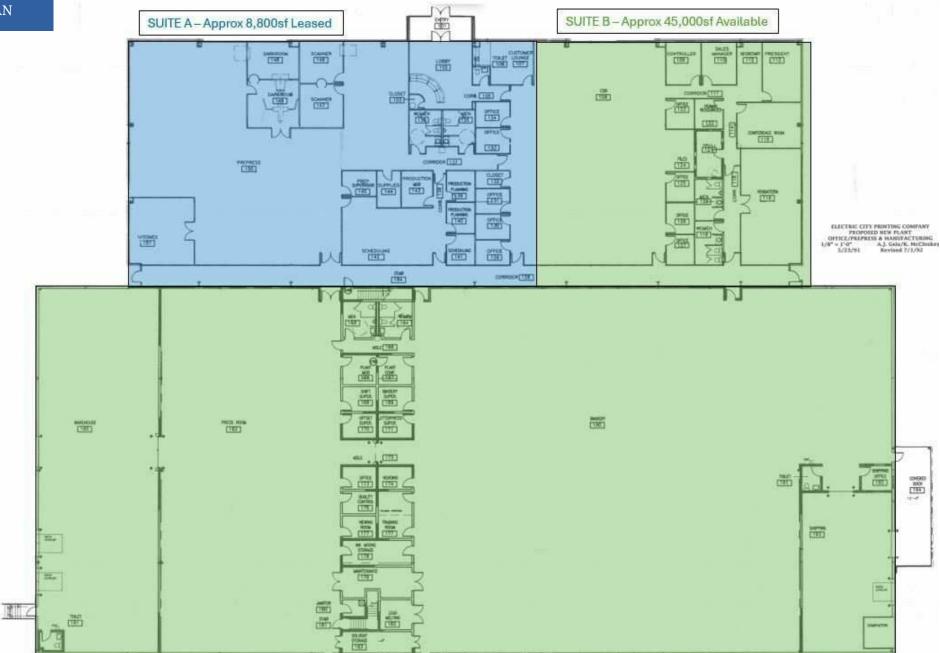

## **PROPERTY DESCRIPTION**

 $\pm$ 45,000 SF Class B Industrial space available for lease in Anderson County. The building sits on roughly  $\pm$ 12.68 unzoned acres and can easily accommodate large trucks and trailers. The entire building is  $\pm$ 54,000 SF: Suite A ( $\pm$ 9,000 SF) has a tenant in place and Suite B ( $\pm$ 45,000 SF) is available now. Suite B is made up of both office and warehouse space and has 3 loading docks. There is an optional  $\pm$ 2 acres on the rear that can be utilized as a lay-down yard or additional truck parking for the tenant in Suite B, please contract listing Broker for pricing on this extra space. 730 Hampton Rd is positioned  $\pm$ .8 miles off I-85 at Exit 27 and is strategically positioned halfway between Charlotte ( $\pm$ 124 miles) and Atlanta ( $\pm$ 112 miles). Please reach out to the listing broker for additional information.