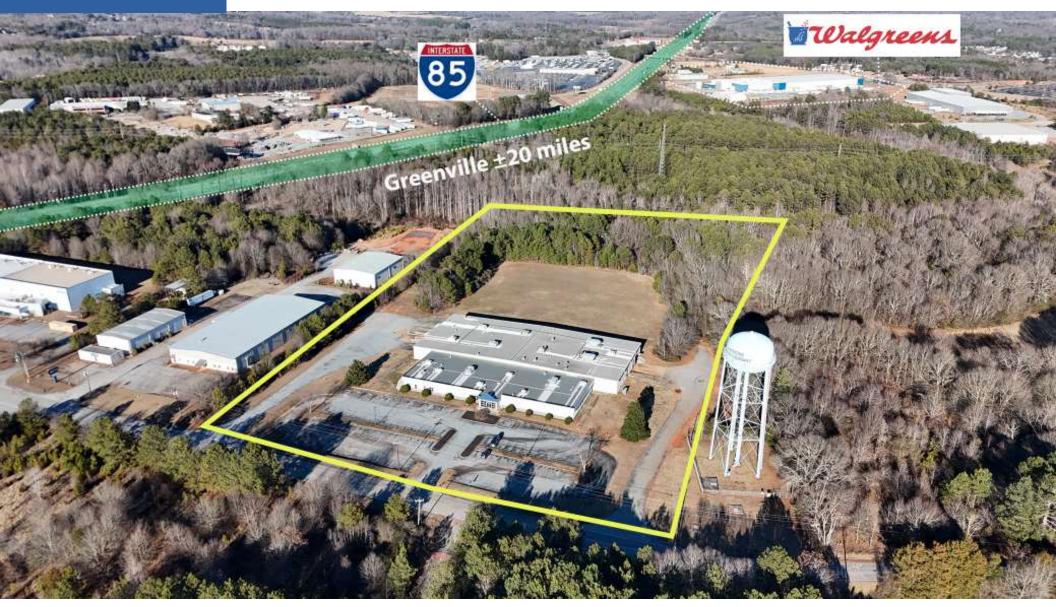

## **PROPERTY DESCRIPTION**

 $\pm$ 45,000 SF Class B Industrial space available for lease in Anderson County. The building sits on roughly  $\pm$ 12.68 unzoned acres and can easily accommodate large trucks and trailers. The entire building is  $\pm$ 54,000 SF: Suite A ( $\pm$ 9,000 SF) has a tenant in place and Suite B ( $\pm$ 45,000 SF) is available now. Suite B is made up of both office and warehouse space and has 3 loading docks. There is an optional  $\pm$ 2 acres on the rear that can be utilized as a lay-down yard or additional truck parking for the tenant in Suite B, please contract listing Broker for pricing on this extra space. 730 Hampton Rd is positioned  $\pm$ .8 miles off I-85 at Exit 27 and is strategically positioned halfway between Charlotte ( $\pm$ 124 miles) and Atlanta ( $\pm$ 112 miles). Please reach out to the listing broker for additional information.