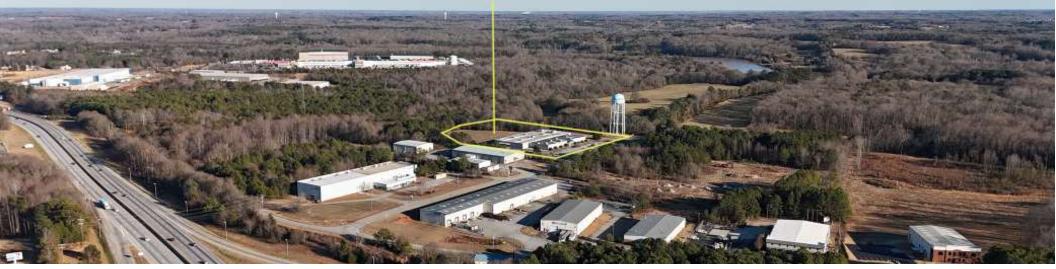

## **PROPERTY DESCRIPTION**

 $\pm$ 45,000 SF Class B Industrial space available for lease in Anderson County. The building sits on roughly  $\pm$ 12.68 unzoned acres and can easily accommodate large trucks and trailers. The entire building is  $\pm$ 54,000 SF: Suite A ( $\pm$ 9,000 SF) has a tenant in place and Suite B ( $\pm$ 45,000 SF) is available now. Suite B is made up of both office and warehouse space and has 3 loading docks. There is an optional  $\pm$ 2 acres on the rear that can be utilized as a lay-down yard or additional truck parking for the tenant in Suite B, please contract listing Broker for pricing on this extra space. 730 Hampton Rd is positioned  $\pm$ .8 miles off I-85 at Exit 27 and is strategically positioned halfway between Charlotte ( $\pm$ 124 miles) and Atlanta ( $\pm$ 112 miles). Please reach out to the listing broker for additional information.