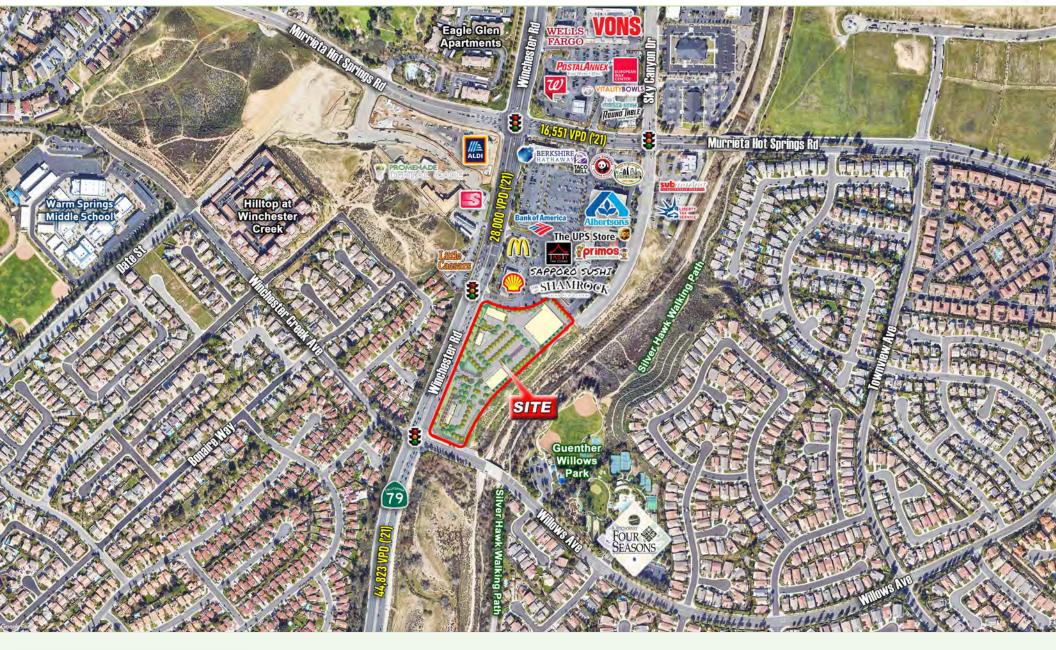

#### LOCATION

NEC OF WINCHESTER RD & WILLOWS AVE IN THE CITY OF TEMECULA, CALIFORNIA

SITE 7.3 ACRES

#### CONSTRUCTION START DATE

WINCHESTER: 44,823 VPD SOUTH OF WILLOWS WINCHESTER: 28,000 VPD NORTH OF WILLOWS MURRIETA HOT SPRINGS: 16,551 VPD (KALIBRATE '21)

JANUARY 2022

**TRAFFIC COUNTS** 