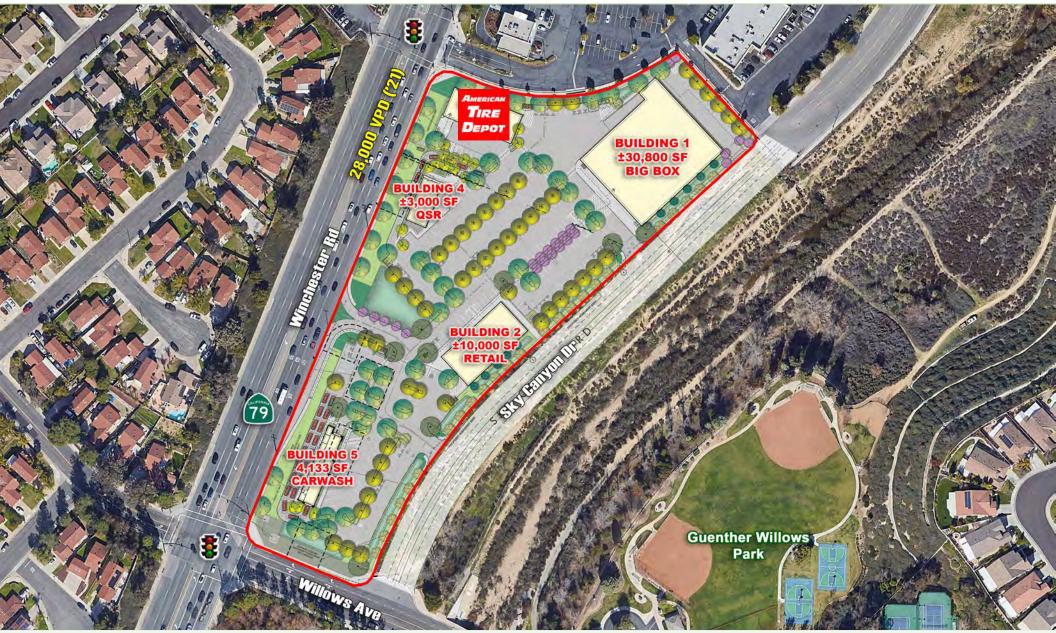

### **PROPOSED BUILDINGS**

5 BUILDINGS TOTALING 54,960 SF

- BUILDING 1: 30,800 SF FOR A BIG BOX OR GROCERY
- BUILDING 2: 10,000 RETAIL CAN BE DIVID-ED IN SMALLER UNITS (5 X 2,000 SF UNITS)
- BUILDING 3: 7,027 SF LEASED OUT TO AMERICAN TIRE DEPOT
- BUILDING 4: 3,000 SF WITH OUTDOOR SEATING AND DRIVE THROUGH (GREAT FOR QSR)
- BUILDING 5: 4,133 SF CARWASH

#### **PARKING** 302 SPACES