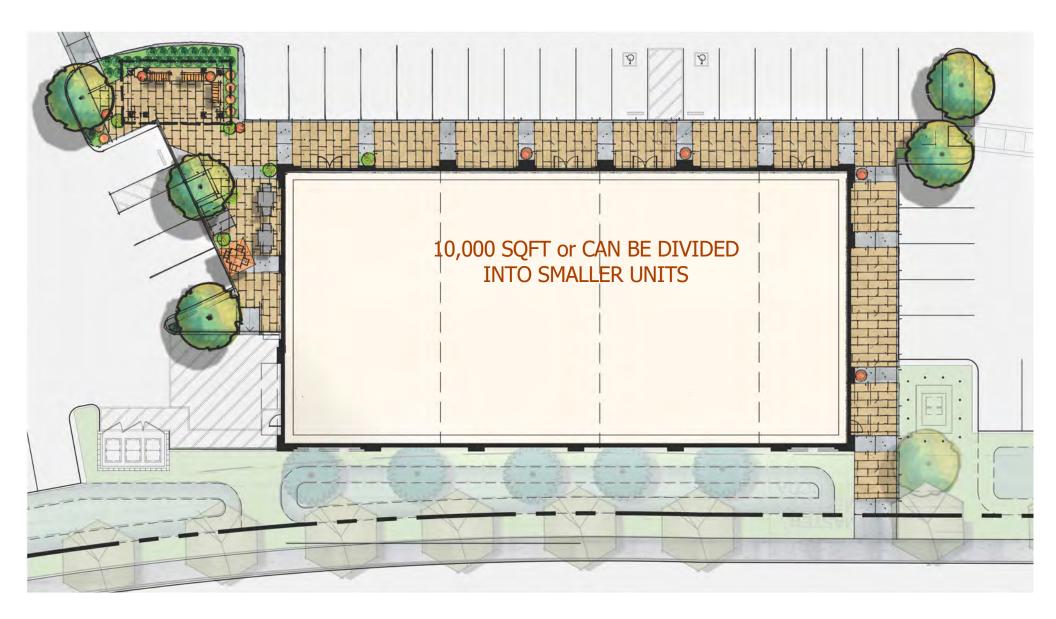

## **BUILDING 2 SITE PLAN**

Sam S. Manoukian, CCIM | 818-334-3451 | samm@diversifiedpropertyinvestments.com | www.diversifiedpropertyinvestments.com

Property

Investment

### **PROPOSED BUILDINGS**

5 BUILDINGS TOTALING 54,960 SF

- BUILDING 1: 30,800 SF FOR A BIG BOX OR GROCERY
- BUILDING 2: 10,000 RETAIL CAN BE DIVID-ED IN SMALLER UNITS (5 X 2,000 SF UNITS)
- BUILDING 3: 7,027 SF LEASED OUT TO AMERICAN TIRE DEPOT
- BUILDING 4: 3,000 SF WITH OUTDOOR SEATING AND DRIVE THROUGH (GREAT FOR QSR)
- BUILDING 5: 4,133 SF CARWASH