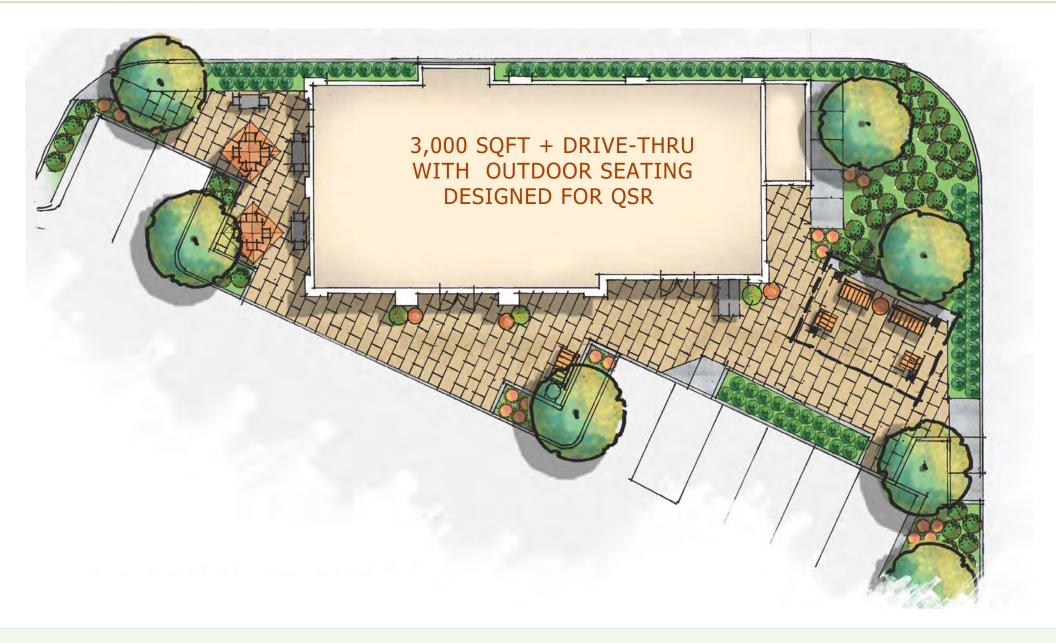

### **BUILDING 4 SITE PLAN**

Sam S. Manoukian, CCIM | 818-334-3451 | samm@diversifiedpropertyinvestments.com | www.diversifiedpropertyinvestments.com

### **PROPOSED BUILDINGS**

5 BUILDINGS TOTALING 54,960 SF

- BUILDING 1: 30,800 SF FOR A BIG BOX OR GROCERY
- BUILDING 2: 10,000 RETAIL CAN BE DIVID-ED IN SMALLER UNITS (5 X 2,000 SF UNITS)
- BUILDING 3: 7,027 SF LEASED OUT TO AMERICAN TIRE DEPOT
- BUILDING 4: 3,000 SF WITH OUTDOOR SEATING AND DRIVE THROUGH (GREAT FOR QSR)
- BUILDING 5: 4,133 SF CARWASH