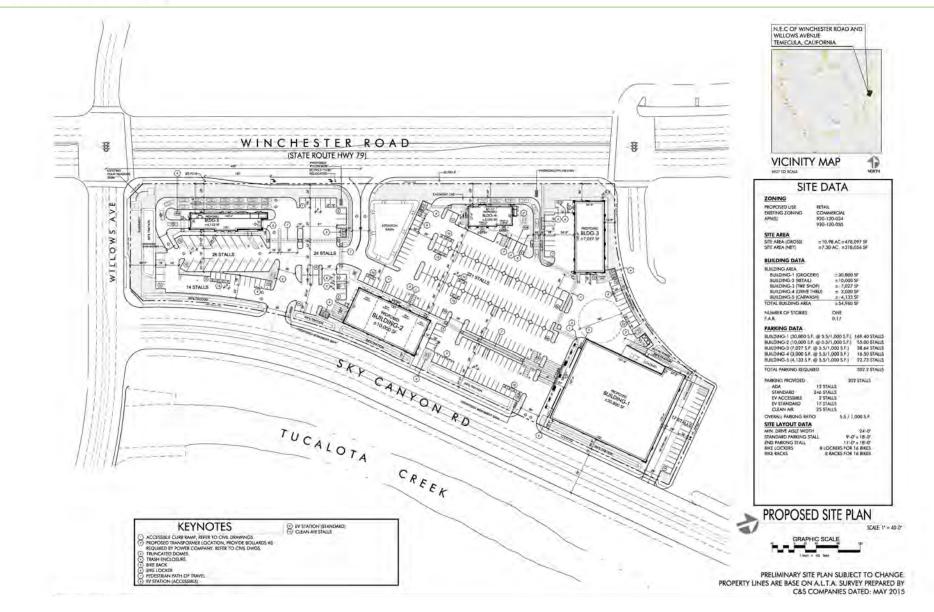

### **PROPOSED BUILDINGS**

5 BUILDINGS TOTALING 54,960 SF

- BUILDING 1: 30,800 SF FOR A BIG BOX OR GROCERY
- BUILDING 2: 10,000 RETAIL CAN BE DIVID-ED IN SMALLER UNITS (5 X 2,000 SF UNITS)
- BUILDING 3: 7,027 SF LEASED OUT TO AMERICAN TIRE DEPOT
- BUILDING 4: 3,000 SF WITH OUTDOOR SEATING AND DRIVE THROUGH (GREAT FOR QSR)
- BUILDING 5: 4,133 SF CARWASH

#### **PARKING** 302 SPACES

# **OVERALL SITE PLAN**

Sam S. Manoukian, CCIM | 818-334-3451 | samm@diversifiedpropertyinvestments.com | www.diversifiedpropertyinvestments.com

Property

Investmen