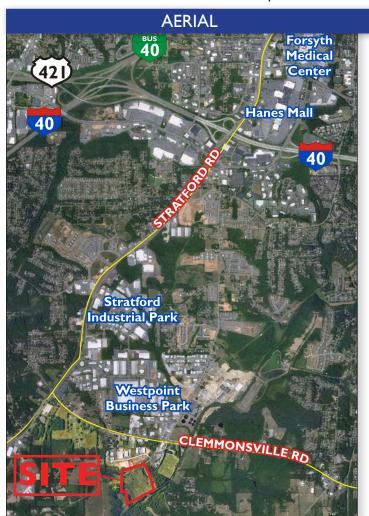

## Salem Creek Business Park | Winston-Salem, NC 27127

- Convenient location just off
  Stratford Road
- Access via Salem Creek Business
- Zoned heavy industrial (GI)

Park and Salem Park Drive.

- Water and sewer to site
- Phase II: \$50,000 per Acre