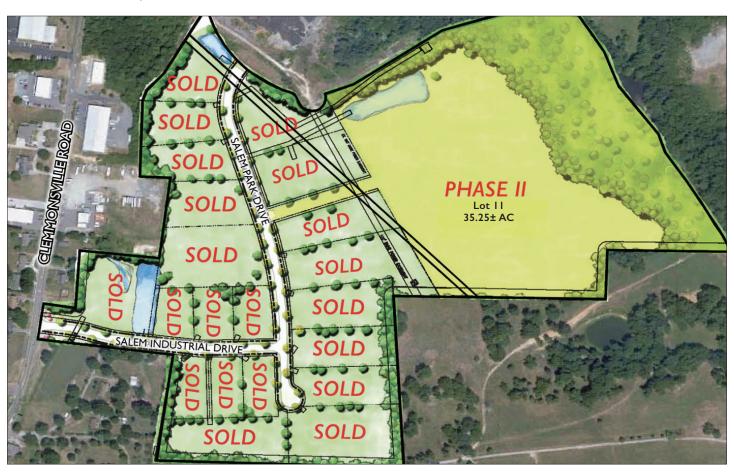

## Salem Creek Business Park | Winston-Salem, NC 27127

- Convenient location just off
  Stratford Road
- Access via Salem Creek Business
- Zoned heavy industrial (GI)

Park and Salem Park Drive.

- Water and sewer to site
- Phase II: \$50,000 per Acre