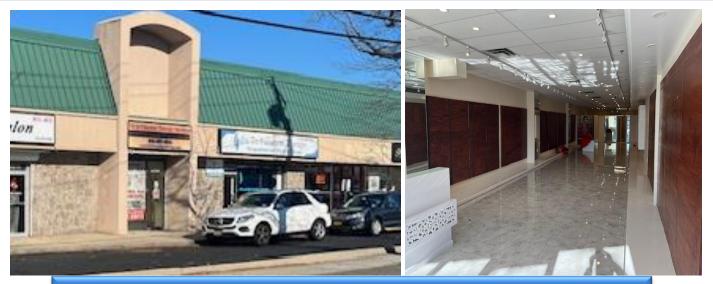

# 250 W. Old Country Road, Hicksville 2,000 SF Immediate

## Huge Visibility, High Traffic Count - 35,000 Cars Daily

### **Property Particulars:**

- Prime Central Nassau County Location
- Size: 2,000 SF
- High-End Finish
- On-Site Parking
- Sprinklered
- Rent: \$6,500/Month Gross Plus \$3.50 SF Utilities

**Available Immediately** 