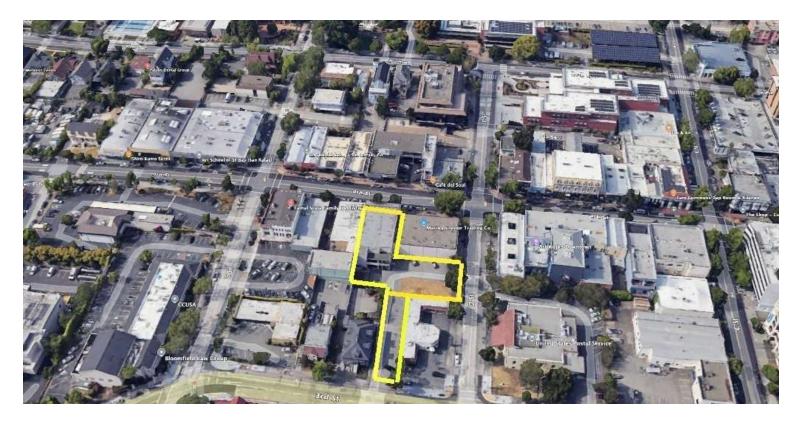

# FOR SALE REDEVELOPMENT OPPORTUNITY

**1417 4TH ST** San Rafael, CA 94901

# PRESENTED BY:

GARY GUSTAFSON

Θ-

gary.gustafson@svn.com CaIDRE #00414569

#### JULIE SOMMER

julie.sommer@svn.com CalDRE #01169064 Ð



## **PROPERTY SUMMARY**



## **PROPERTY HIGHLIGHTS**

- Versatile space for various retail ventures and development opportunity
- 9,163 SF building with 6 units on 4 parcels
- Centrally located in San Rafael
- 100% occupancy with stable income
- Private parking lot for convenience
- Excellent visibility for retail businesses

## **OFFERING SUMMARY**

| SALE PRICE:      | \$3,250,000  |
|------------------|--------------|
| NUMBER OF UNITS: | 6            |
| LOT SIZE:        | 20,852 SF    |
| BUILDING SIZE:   | 9,163 SF     |
| NOI:             | \$126,466.00 |
| CAP RATE:        | 3.89%        |

### GARY GUSTAFSON JULIE SOMMER

gary.gustafson@svn.com julie.sommer@svn.com CalDRE #00414569 CalDRE #01169064

#### **PROPERTY DESCRIPTION**

With a total of 4 parcels, this is ideal for a redevelopment opportunity wh