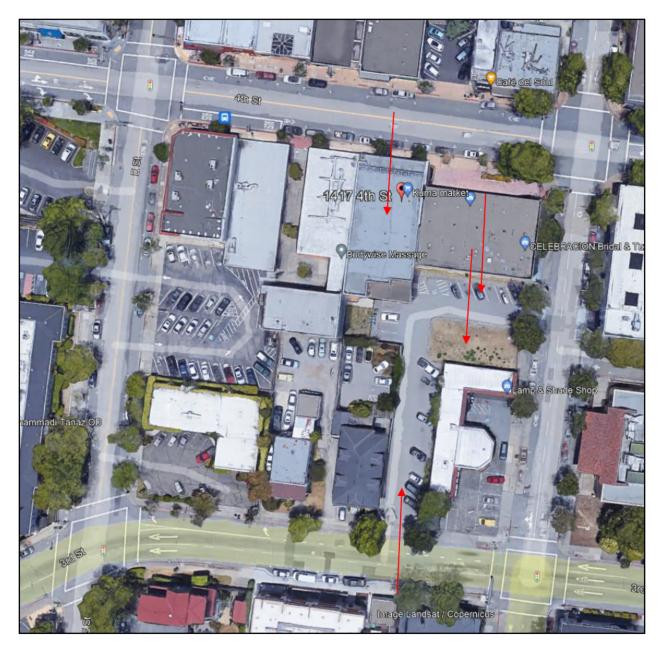

for a redevelopment opportunity while a stable stream of income ensues during the planning process. This 9,163 SF building, featuring 6 units, is a well-maintained asset with 100% occupancy, providing immediate, stable returns. Built in 1959 and zoned T4MS 50/70, this property offers a solid foundation for a variety of retail ventures. Boasting a private parking lot, it delivers convenience and accessibility for both tenants and customers. This centrally located property presents an unparalleled chance for a retail/street retail investor seeking a fully leased, income-producing asset with a motivated seller.

# **ADDITIONAL PHOTOS**



















GARY GUSTAFSON gary.gustafson@svn.com julie.sommer@svn.com CalDRE #00414569

JULIE SOMMER CalDRE #01169064

# **GOOGLE MAPS AERIAL VIEW**



# 1417 4th Street Zone is T4MS

Chapter 2 — Downtown Form-Based Code

Division 2.3 Downtown Zones

| Table 2.3.070.A Use Table (Continued)                                      |                 |                | For            | m-Based Zo | nes             |                |     |
|----------------------------------------------------------------------------|-----------------|----------------|----------------|------------|-----------------|----------------|-----|
|                                                                            |                 | Ť              | 4              |            |                 | T5             |     |
|                                                                            | N               | N-O            | MS             | MS-O       |