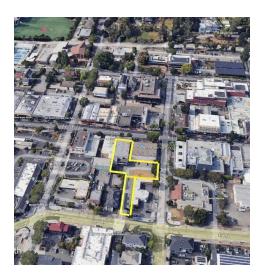

afson@svn.com julie.sommer@svn.com CalDRE #00414569 CalDRE #01169064

#### **PROPERTY DESCRIPTION**

With a total of 4 parcels, this is ideal for a redevelopment opportunity while a stable stream of income ensues during the planning process. This 9,163 SF building, featuring 6 units, is a well-maintained asset with 100% occupancy, providing immediate, stable returns. Built in 1959 and zoned T4MS 50/70, this property offers a solid foundation for a variety of retail ventures. Boasting a private parking lot, it delivers convenience and accessibility for both tenants and customers. This centrally located property presents an unparalleled chance for a retail/street retail investor seeking a fully leased, income-producing asset with a motivated seller.

# **ADDITIONAL PHOTOS**



















GARY GUSTAFSON gary.gustafson@svn.com julie.sommer@svn.com CalDRE #00414569

JULIE SOMMER CalDRE #01169064

# **GOOGLE MAPS AERIAL VIEW**



# 1417 4th Street Zone is T4MS

Chapter 2 — Downtown Form-Based Code

Division 2.3 Downtown Zones

| Table 2.3.070.A Use Table (Continued)                                      |                 |                | For            | m-Based Zo | nes             |                |     |
|----------------------------------------------------------------------------|-----------------|----------------|----------------|------------|-----------------|----------------|-----|
|                                                                            |                 | Ť              | 4              |            |                 | T5             |     |
|