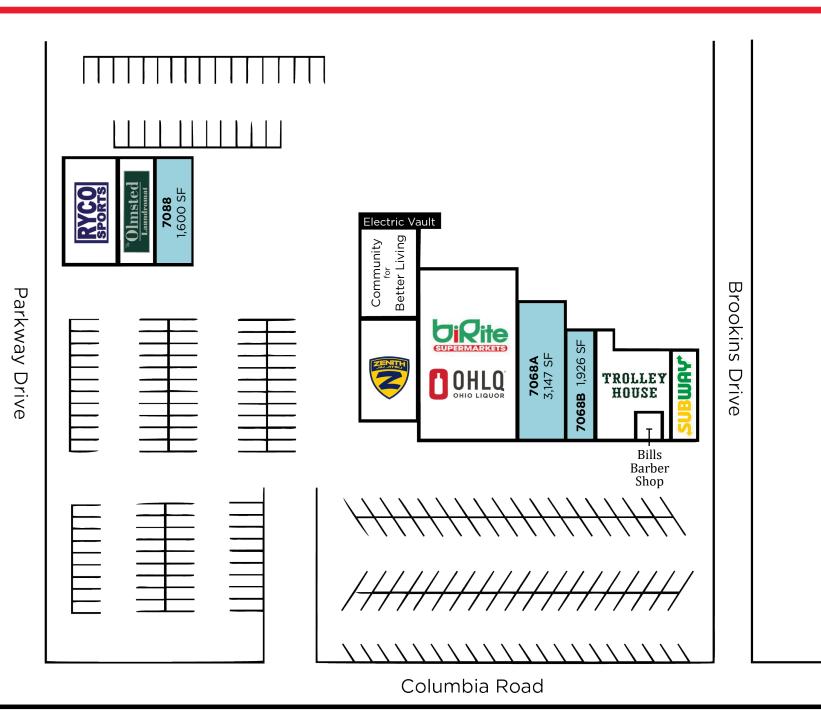

#### **AVAILABLE SPACE**

| Unit 7088  | 1,600 SF |
|------------|----------|
| Unit 7068A | 3,147 SF |
| Unit 7068B | 1,926 SF |