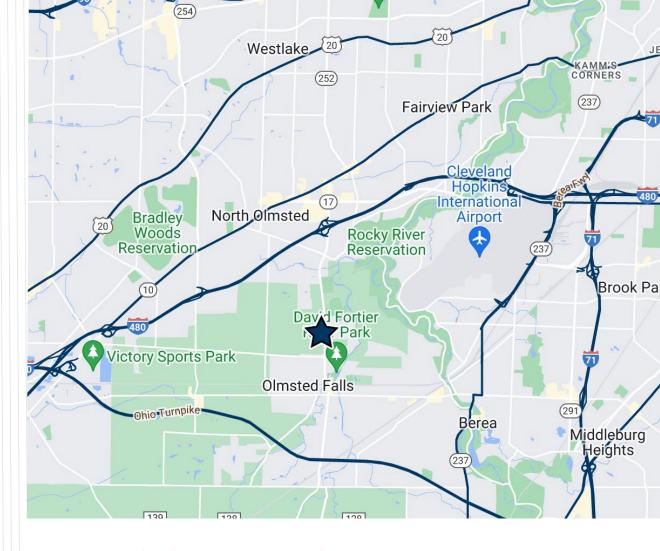

## **TOWN & COUNTRY PLAZA SHOPPING CENTER**

7062-7100 COLUMBIA ROAD, OLMSTED FALLS, OHIO 44138

### 7062-7100 COLUMBIA RD