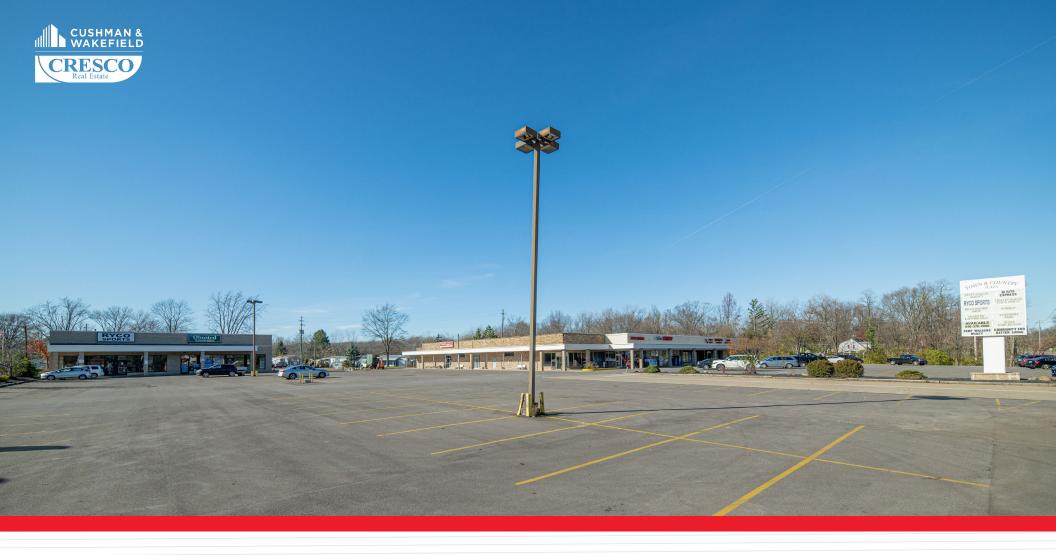

### 7062-7100 COLUMBIA RD

#### **OVERVIEW**

| Туре         | Retail       |
|--------------|--------------|
| Year Built   | 1954         |
| Tenancy      | Multi-tenant |
| Stories      | 1            |
| Construction | Masonry      |
| Frontage     | 223'         |
| Parking      | 183          |
| Columbia Rd  | 13,342 VPD   |