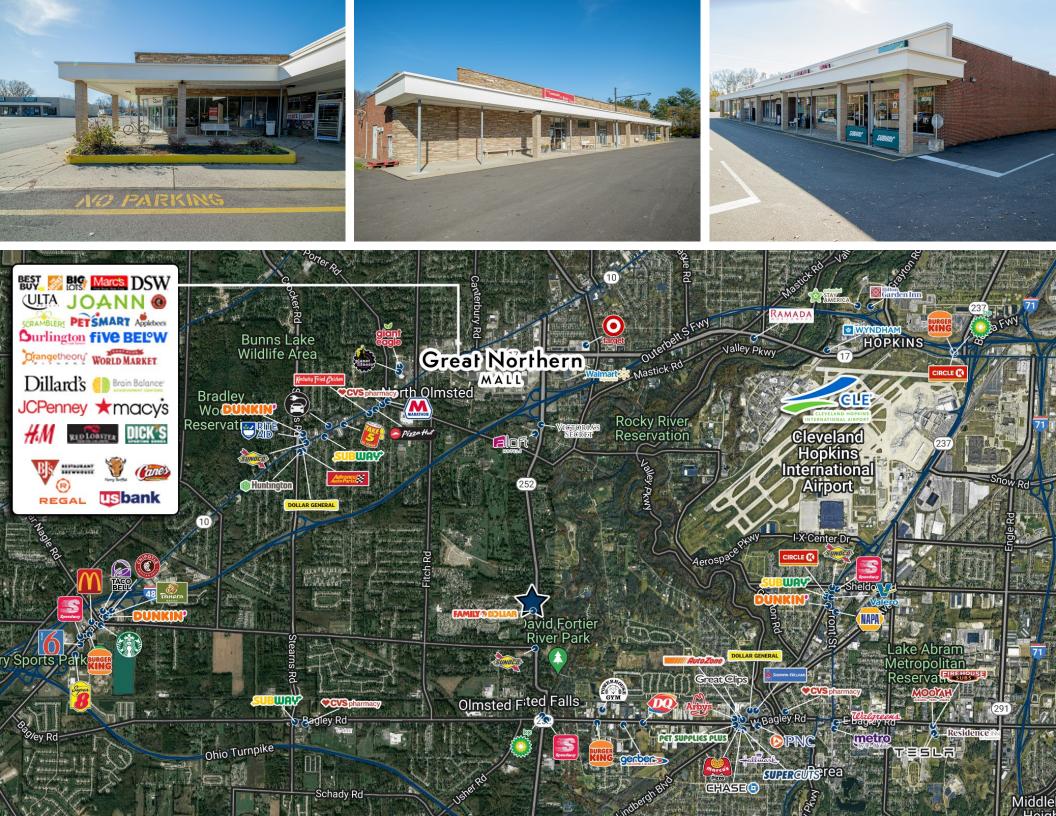

### **DEMOGRAPHICS**

144,807

Population (2022 | 5 Mile)

44.7

Median Age (2022 | 5 Mile) 60,723

Households (2022 | 5 Mile)

\$94,851

Household Income (2022 | 5 Mile)

4,688
Total Businesses

73,116
Total Employees